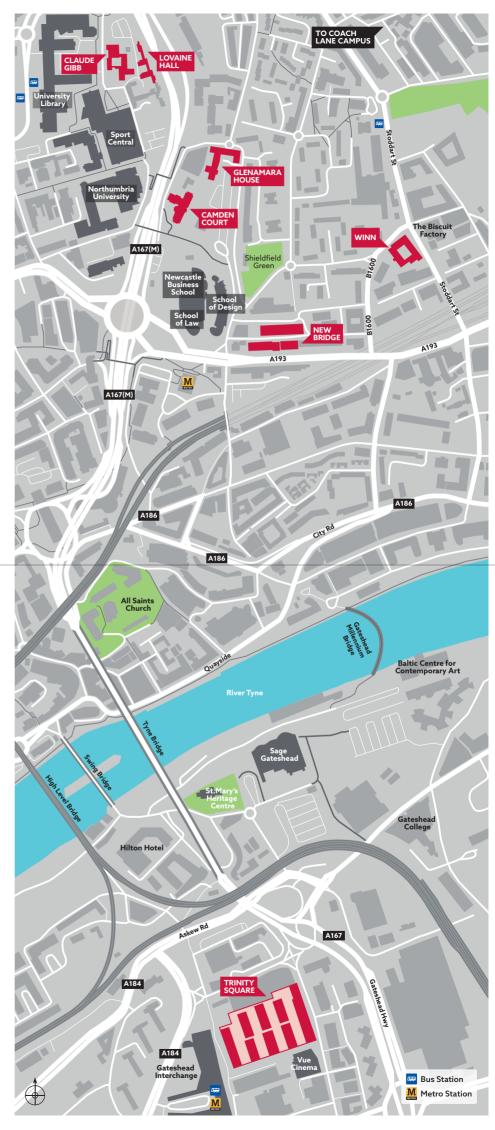

#### **CLAUDE GIBB.**

Available from £120.96 pw

Northumbria University, City Campus, Newcastle upon Tyne, NE1 8SU

## **GLENAMARA HOUSE.**

Available from £98.00 pw

Camden Street, Newcastle upon Tyne, NE2 1XE

#### LOVAINE HALL.

Available from £79.80 pw

Northumbria University, City Campus, Newcastle upon Tyne, NE1 8SU

### **CAMDEN COURT.**

Available from £132.25 pw

Camden Street, Newcastle upon Tyne, NE2 1XE

#### **NEW BRIDGE.**

Available from £131.95 pw

97-113 New Bridge Street, Newcastle upon Tyne, NE1 2SW

### TRINITY SQUARE.

Available from £121.03 pw

202 High Street, Gateshead, NE8 1AQ

# WINN.

Available from £119.98 pw

17 Stoddart Street, Newcastle upon Tyne, NE2 1AN

Buildings managed by UNITE Students and Student Living by Sodexo.

Prices are for 2021/22 academic year. All information is accurate at the time of publication but is subject to change