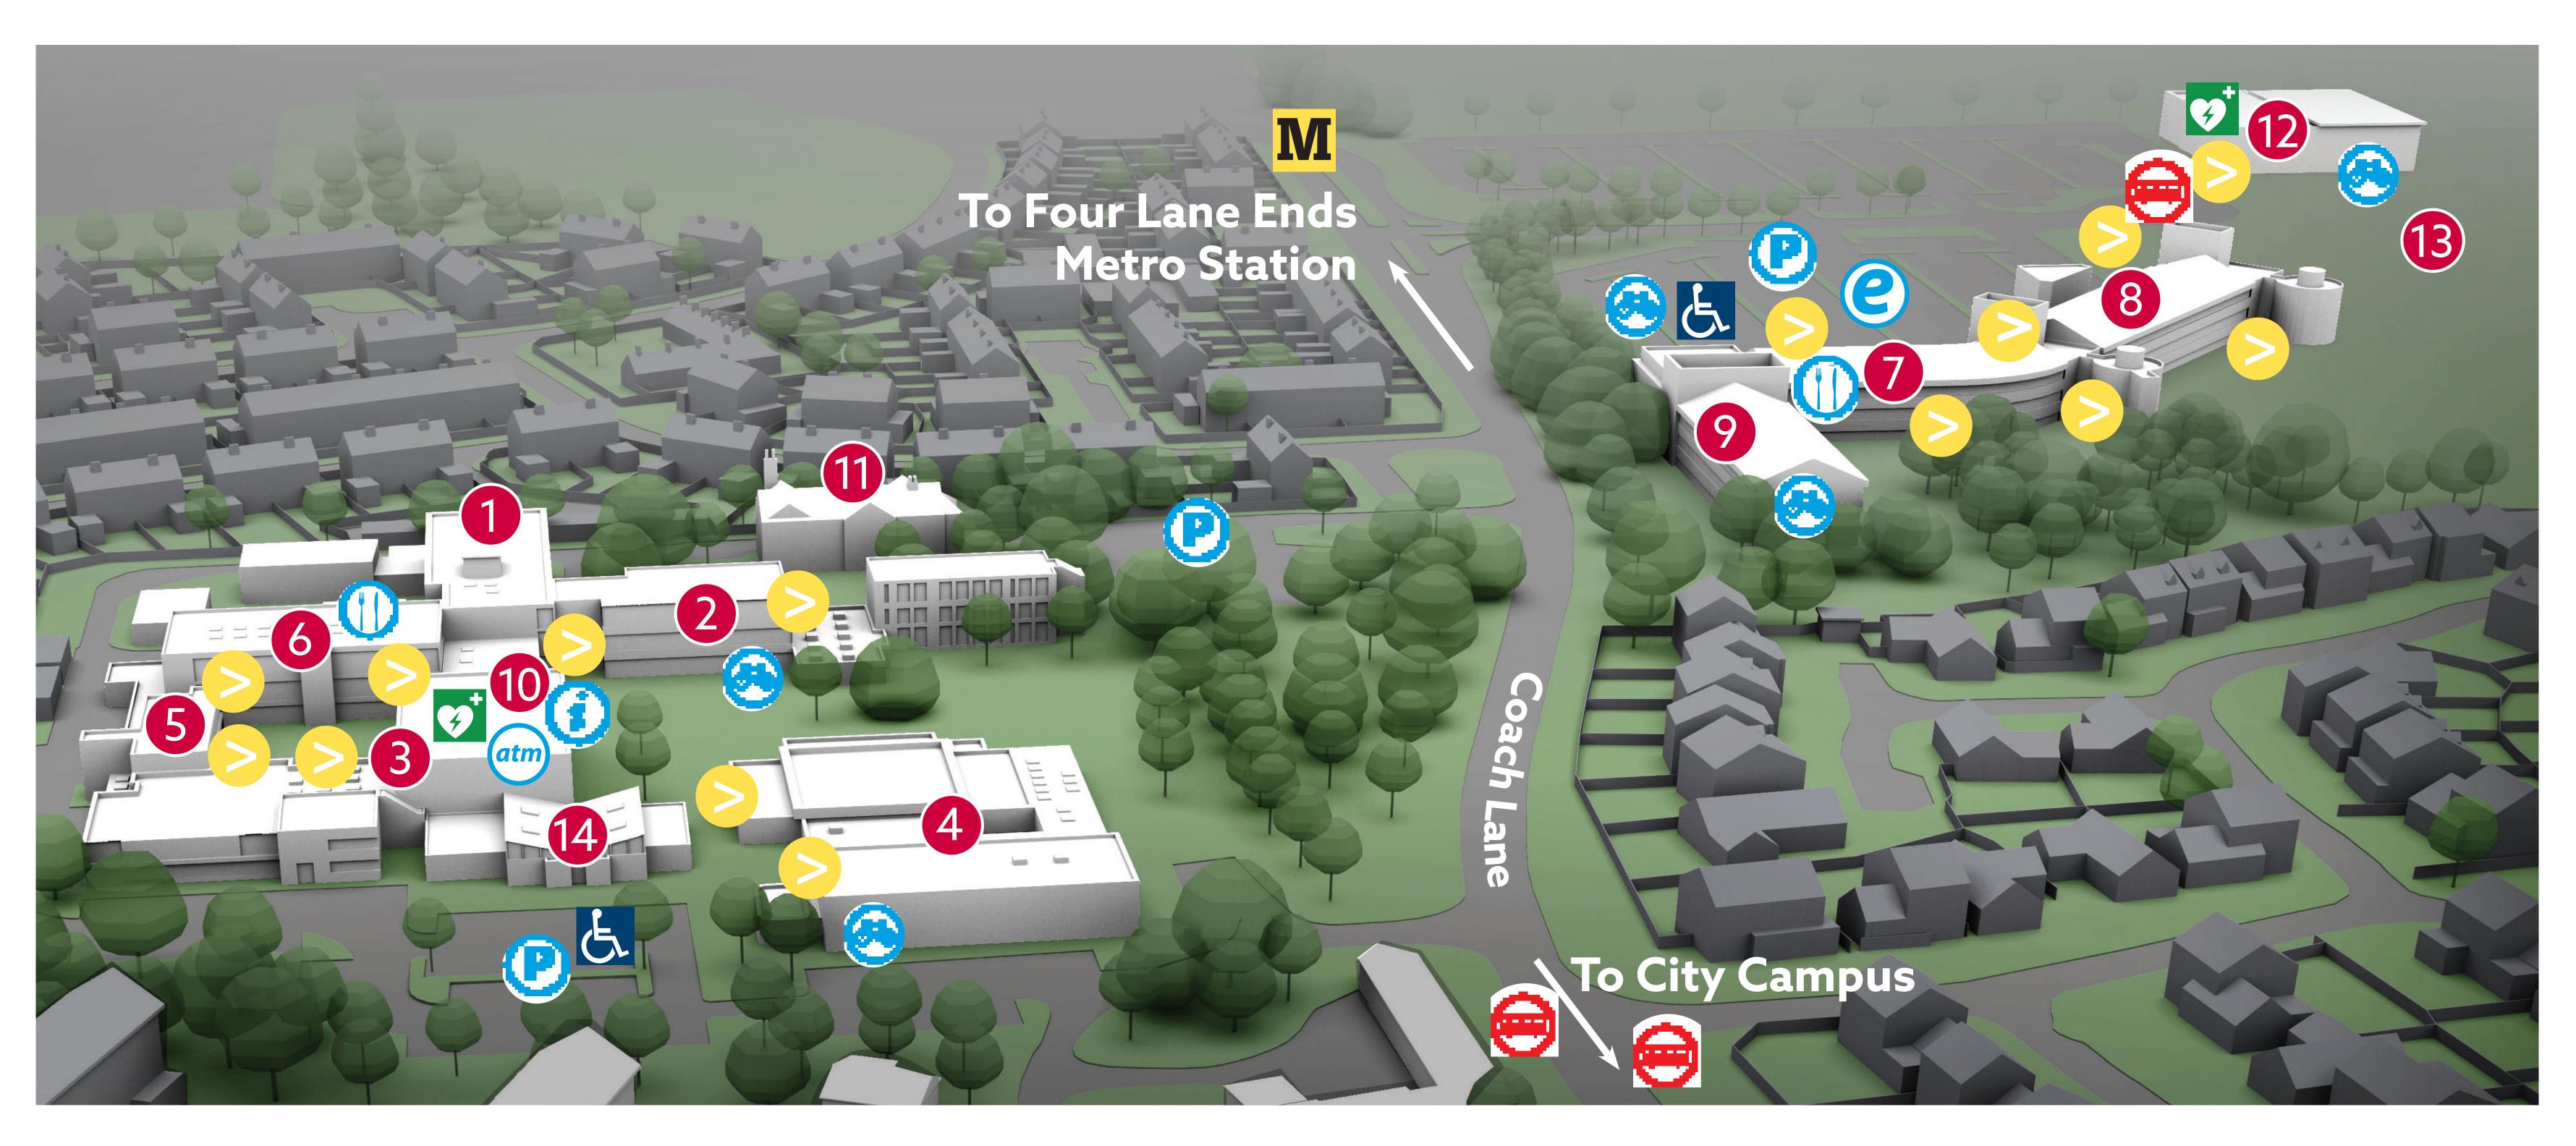

## Coach Lane Campus

## Key

- A Block
- B Block
- C Block
- Clinical Skills Centre Security
- D Block
- E Block

- G Block 🕡
- H Block
- F Block (1) Library Student Central Ask 4 Help

- 10 Main Reception (i)
- Manor House
- 12 Coach Lane Sports Centre
- 13 Sports Pitches
- 14 Students' Union

- Reception/Information
- Parking
- Cycle Parking
- Electric Vehicle Charge Point
- Disabled parking
- Accessible Building Entrance

Designated No.1 bus stop for free travel for students to and from City Campus

Automated External Defibrillator

If you require any out of hours assistance please contact Security on 0191 227 3999