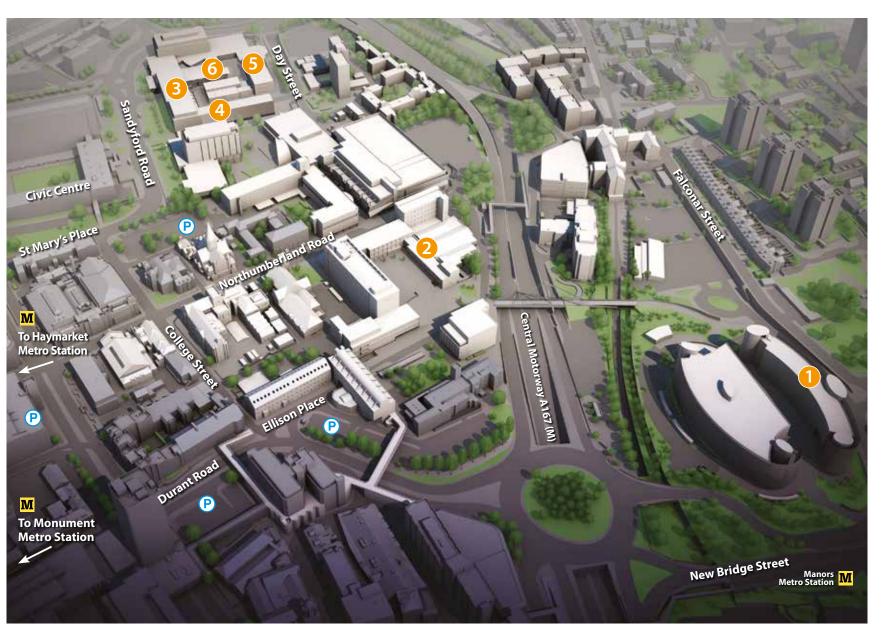

# REVEAL 2017 Map

#### 1. Design Building

BA (Hons) 3D Design

BA (Hons) Design for Industry

BA (Hons) Fashion

BA (Hons) Fashion

Communication

BA (Hons) Fashion Design and Marketing

BA (Hons) Interior Design

#### 2. Ellison Building

BA (Hons) Architecture
MArch Architecture
BA (Hons) Interior Architecture
PG Cert Interior Architecture

#### 3. Squires Building

BA (Hons) Fine Art

# 4. Sandyford Building

**Gallery North** 

## 5. Squires Annexe

BA (Hons) Animation

BA (Hons) Film and Television Production

BA (Hons) Fine Art

BA (Hons) Interactive Media Design

### 6. Squires Workshop

BA (Hons) Graphic Design