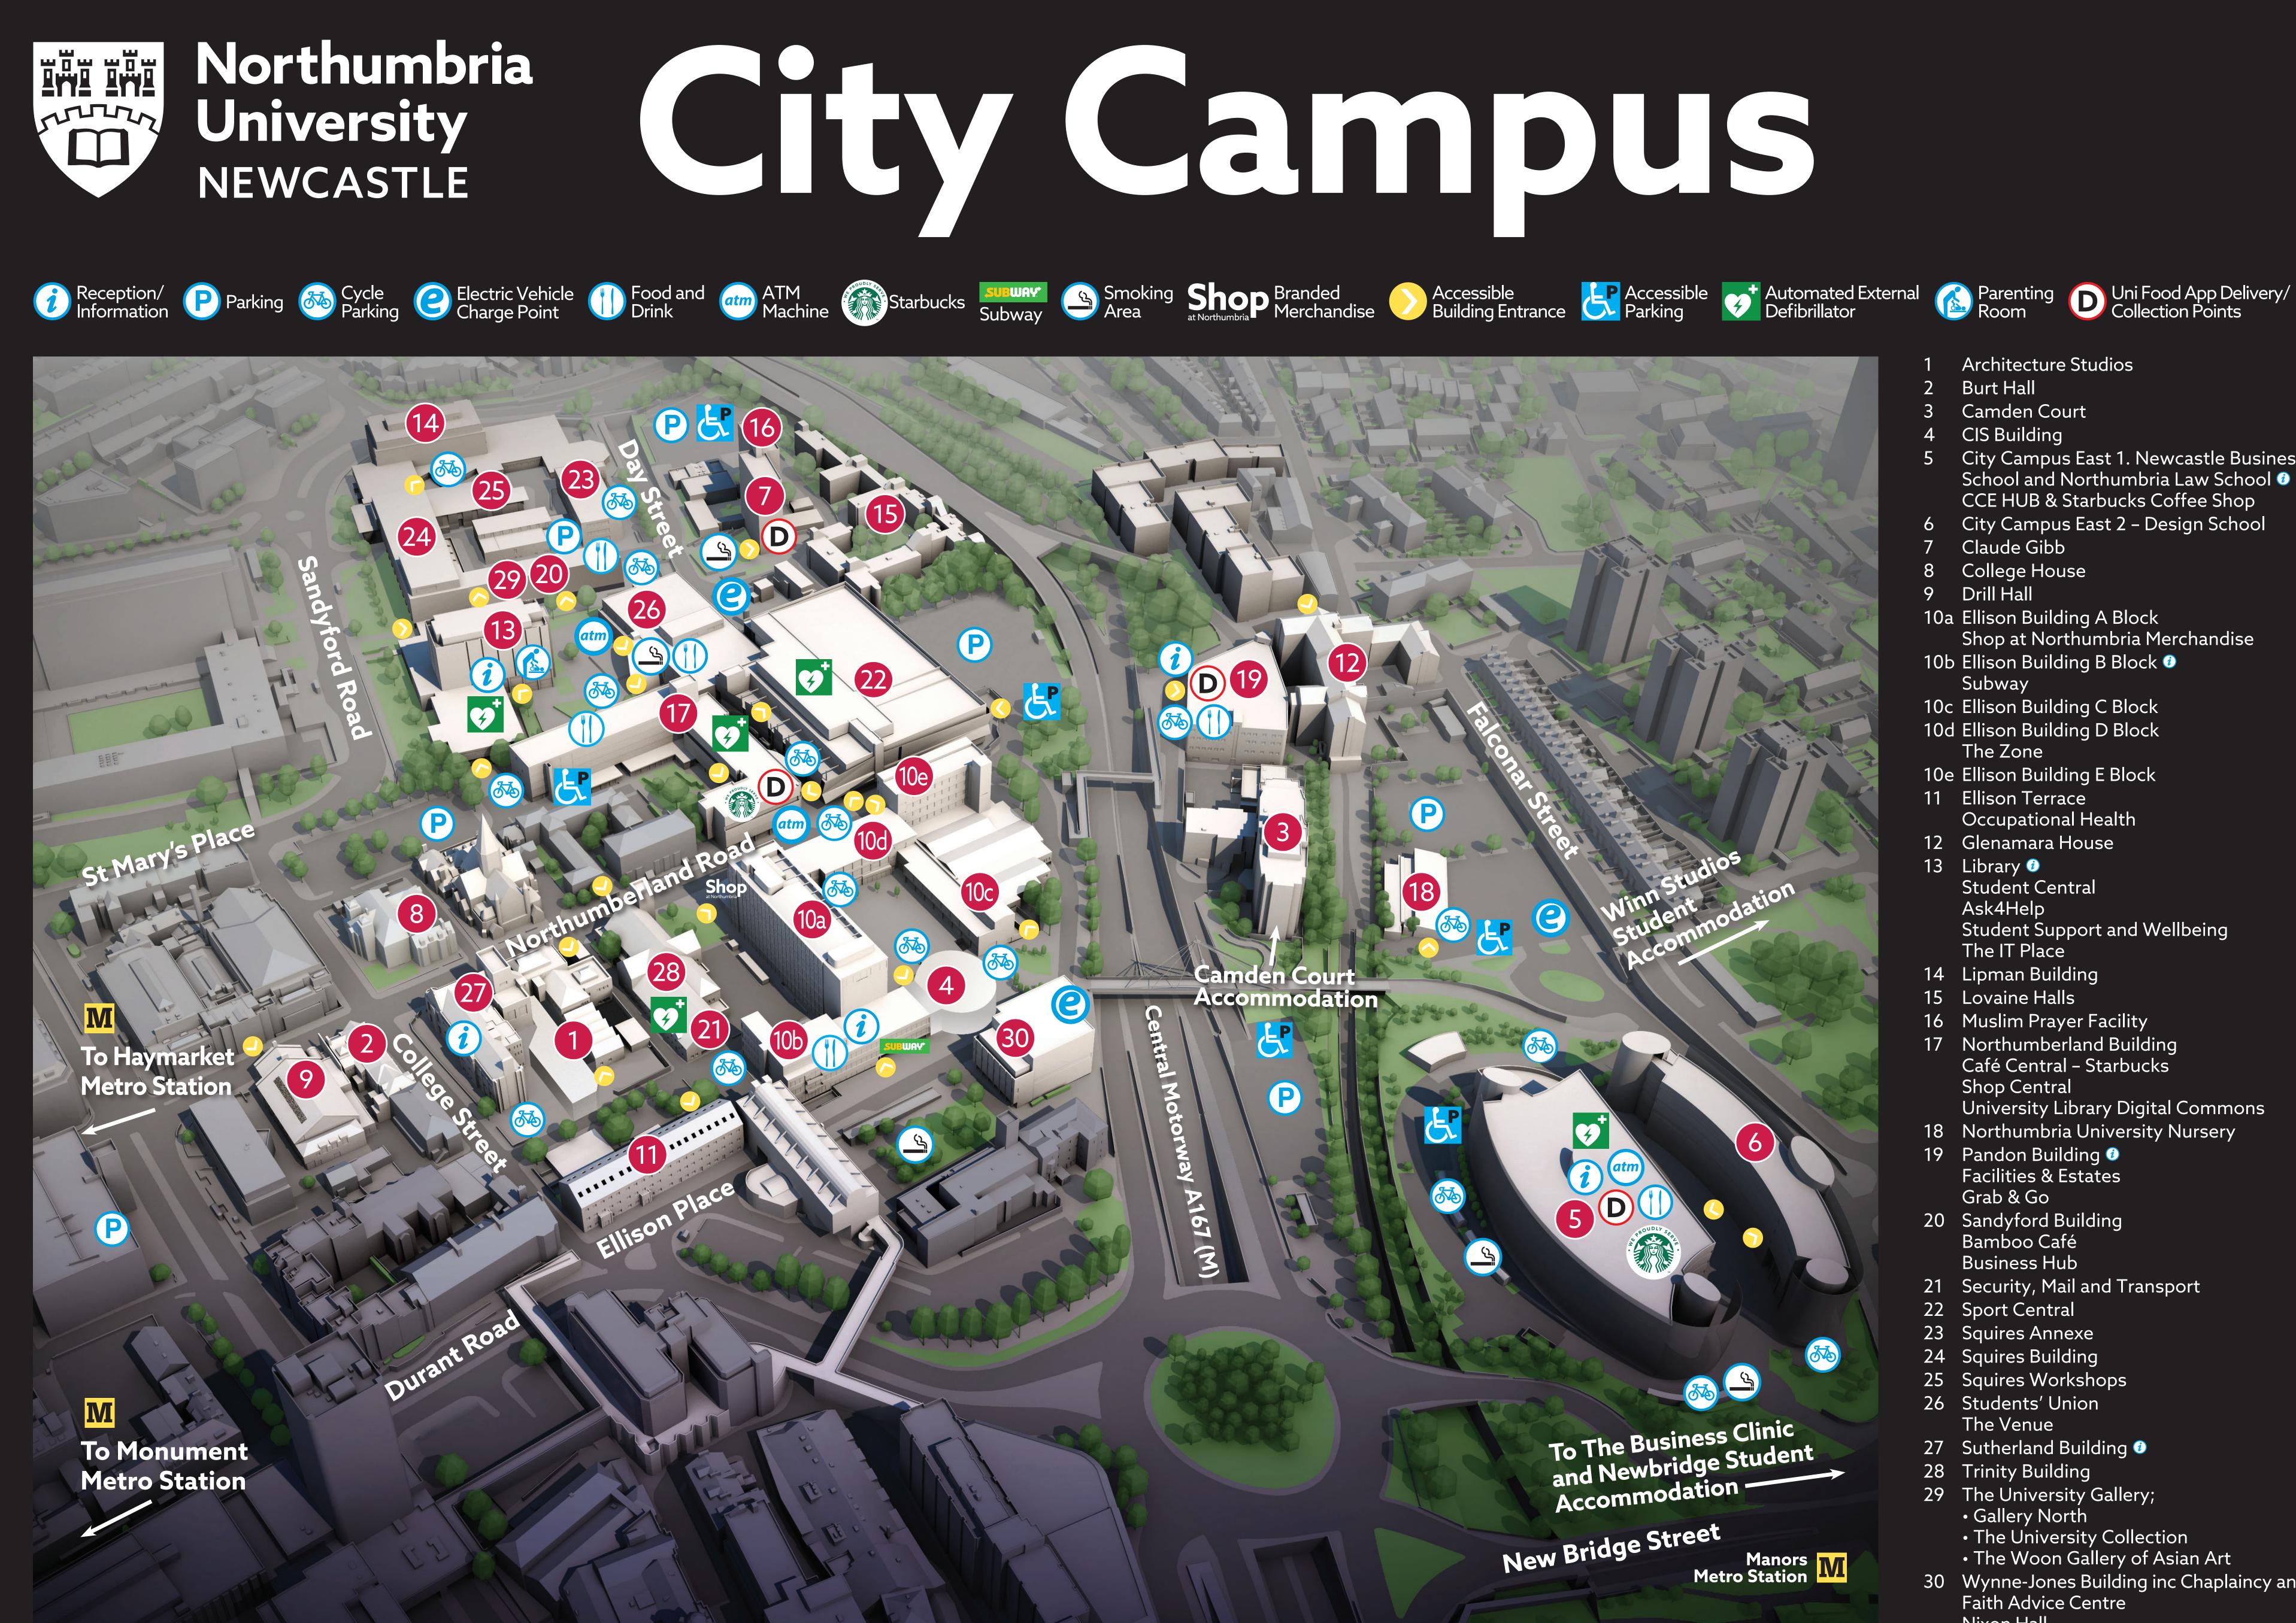

- Architecture Studios
- Burt Hall
- Camden Court
- CIS Building
- City Campus East 1. Newcastle Business School and Northumbria Law School 🥑
- 6
- Claude Gibb
- College House 8
- Drill Hall 9
- 10a Ellison Building A Block Shop at Northumbria Merchandise
- 10b Ellison Building B Block 🥑 Subway
- 10c Ellison Building C Block
- 10d Ellison Building D Block The Zone
- 10e Ellison Building E Block Ellison Terrace 11
- Occupational Health 12 Glenamara House
- 13 Library 🥑
- Student Central Ask4Help Student Support and Wellbeing The IT Place
- 14 Lipman Building
- 15 Lovaine Halls
- 16 Muslim Prayer Facility
- 17 Northumberland Building Café Central – Starbucks Shop Central University Library Digital Commons
- 18 Northumbria University Nursery
- 19 Pandon Building 🧿 Facilities & Estates Grab & Go
- 20 Sandyford Building Bamboo Café Business Hub
- 21 Security, Mail and Transport
- 22 Sport Central
- 23 Squires Annexe
- 24 Squires Building
- 25 Squires Workshops
- 26 Students' Union The Venue
- 27 Sutherland Building 🕖
- 28 Trinity Building
- 29 The University Gallery; Gallery North
  - The University Collection
  - The Woon Gallery of Asian Art
- 30 Wynne-Jones Building inc Chaplaincy and Faith Advice Centre Nixon Hall

CCE HUB & Starbucks Coffee Shop City Campus East 2 – Design School