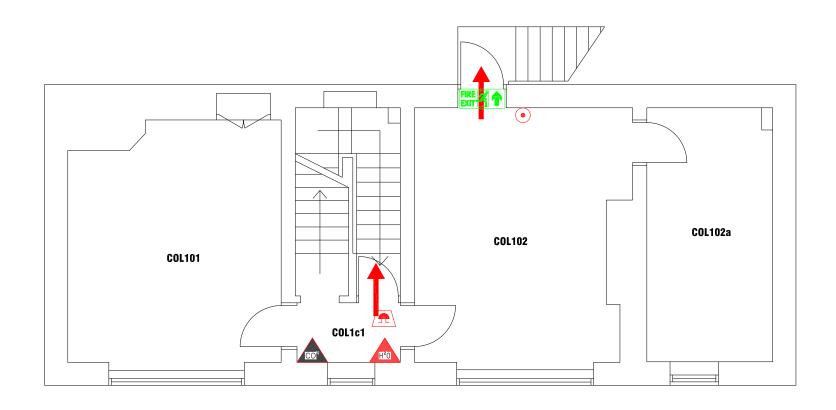

# COL004 COLOp1 COLOm1 COL002 COL001 COLOc2 COL003 COLOc1 FIRE SIGNAGE

FIRE EXIT SIGN

FIRE EXIT DIRECTIONAL SIGN

DOUBLE SIDED FIRE EXIT SIGN

ILLUMINATED FIRE EXIT SIGN

F.N. FIRE ACTION NOTICE

#### FIRE EQUIPMENT

FIRE ALARM CALL POINT/BREAK GLASS

FIRE ALARM CONTROL PANEL

FIRE ALARM INTERFACE PANEL

UNSWITCHED FUSE SPUR

JUNCTION BOX

FIRE ALARM SOUNDER

FIRE ALARM BELL

VISUAL WARNING DEVICE

DESCRIPTION DATE

Campus Services Pandon Building Camden Street Newcastle upon Tyne NE1 8ST

Campus: CITY CENTRE Building: COLLEGE HOUSE

GROUND FLOOR LEVEL

Scale: FEB 2018 Date: NTS Drawn:

<u>Rev</u>:

Project No:

Drawing No:

FIRE EXTINGUISHERS

WATER EXTINGUISHER

CARBON DIOXIDE EXTINGUISHER

FOAM EXTINGUISHER

POWDER EXTINGUISHER

FIRE BLANKET

## FIRE SIGNAGE

FIRE EXIT SIGN

FIRE EXIT DIRECTIONAL SIGN

DOUBLE SIDED FIRE EXIT SIGN

F.N. FIRE ACTION NOTICE

ILLUMINATED FIRE EXIT SIGN

#### FIRE EXTINGUISHERS

WATER EXTINGUISHER

CARBON DIOXIDE EXTINGUISHER

FOAM EXTINGUISHER

POWDER EXTINGUISHER

FIRE BLANKET

## FIRE EQUIPMENT

• FIRE ALARM CALL POINT/BREAK GLA

FACP FIRE ALARM CONTROL PANEL

INT FIRE ALARM INTERFACE PANEL

UNSWITCHED FUSE SPUR

JB JUNCTION BOX

FIRE ALARM SOUNDER

FIRE ALARM BELL