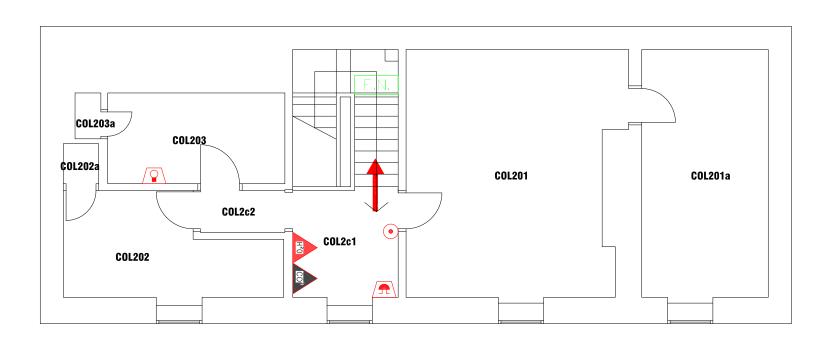

## FIRE SIGNAGE

FIRE EXIT SIGN

FIRE EXIT DIRECTIONAL SIGN

DOUBLE SIDED FIRE EXIT SIGN

F.N. FIRE ACTION NOTICE

ILLUMINATED FIRE EXIT SIGN

## FIRE EXTINGUISHERS

WATER EXTINGUISHER

CARBON DIOXIDE EXTINGUISHER

FOAM EXTINGUISHER

POWDER EXTINGUISHER

FIRE BLANKET

## FIRE EQUIPMENT

• FIRE ALARM CALL POINT/BREAK GLASS

FACP FIRE ALARM CONTROL PANEL

INT FIRE ALARM INTERFACE PANEL

LINSWITCHED FUSE SPUR

JUNCTION BOX

FIRE ALARM SOUNDER

FIRE ALARM BELL

VISUAL WARNING DEVICE

Campus Services Pandon Building Camden Street Newcastle upon Tyne NE1 8ST

Campus: CITY CENTRE Building: COLLEGE HOUSE

Title: SECOND FLOOR LEVEL

| <u>Scale</u> : | Date:   | FEB | 2018 |
|----------------|---------|-----|------|
| NTS            | Drawn:  |     |      |
|                | Issued: |     |      |