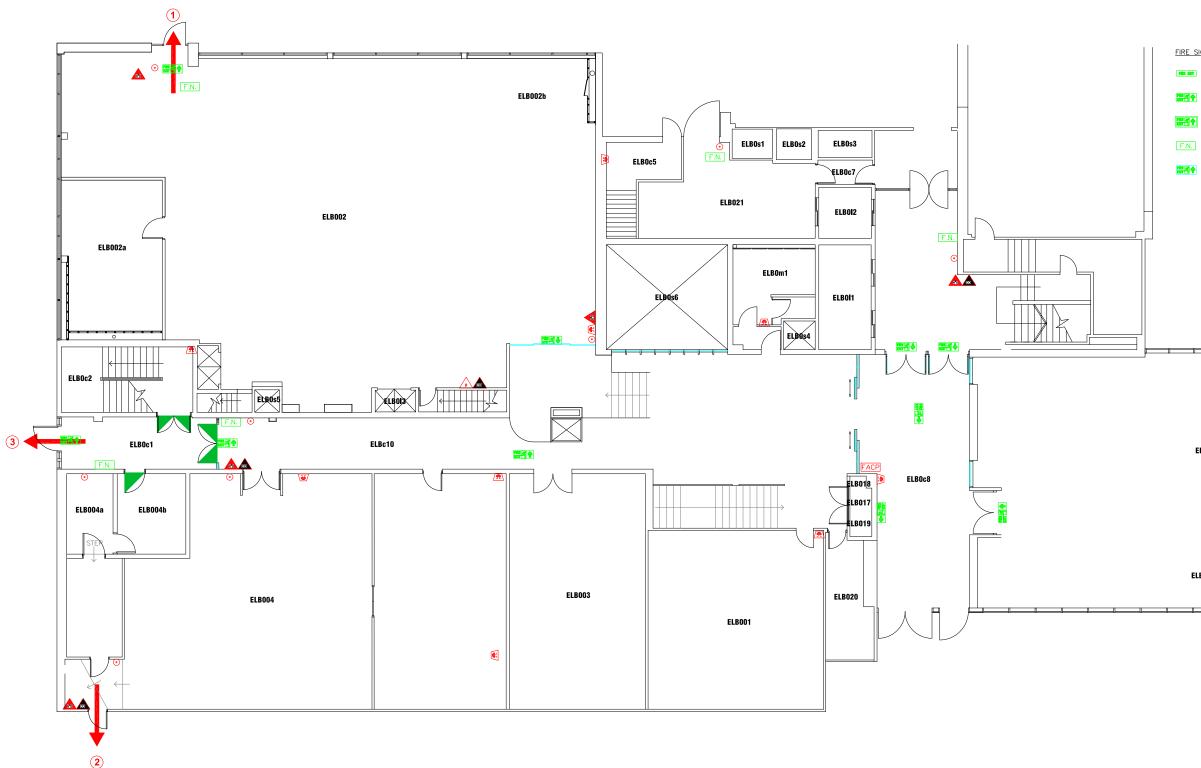

|        | DATE     | DESCRIPTION                         | REV |
|--------|----------|-------------------------------------|-----|
| ELB0c3 |          |                                     | -   |
|        |          |                                     | -   |
|        | 30.04.18 | Fire Signage                        | -   |
| ELB022 |          | Northumb<br>University<br>NEWCASTLE |     |
|        |          | Campus Services<br>Pandon Building  |     |

Newcastle upon Tyne NE1 8ST <u>Campus</u>: CITY CENTRE Building: ELLISON BUILDING BLOCK B Title: GROUND FLOOR LEVEL

| <u>Scale:</u> | Date: | APR | 2019 |
|---------------|-------|-----|------|

|              | Bate: / (111 2010 |
|--------------|-------------------|
| NTS          | Drawn:            |
|              | Issued:           |
| Dealerst New |                   |