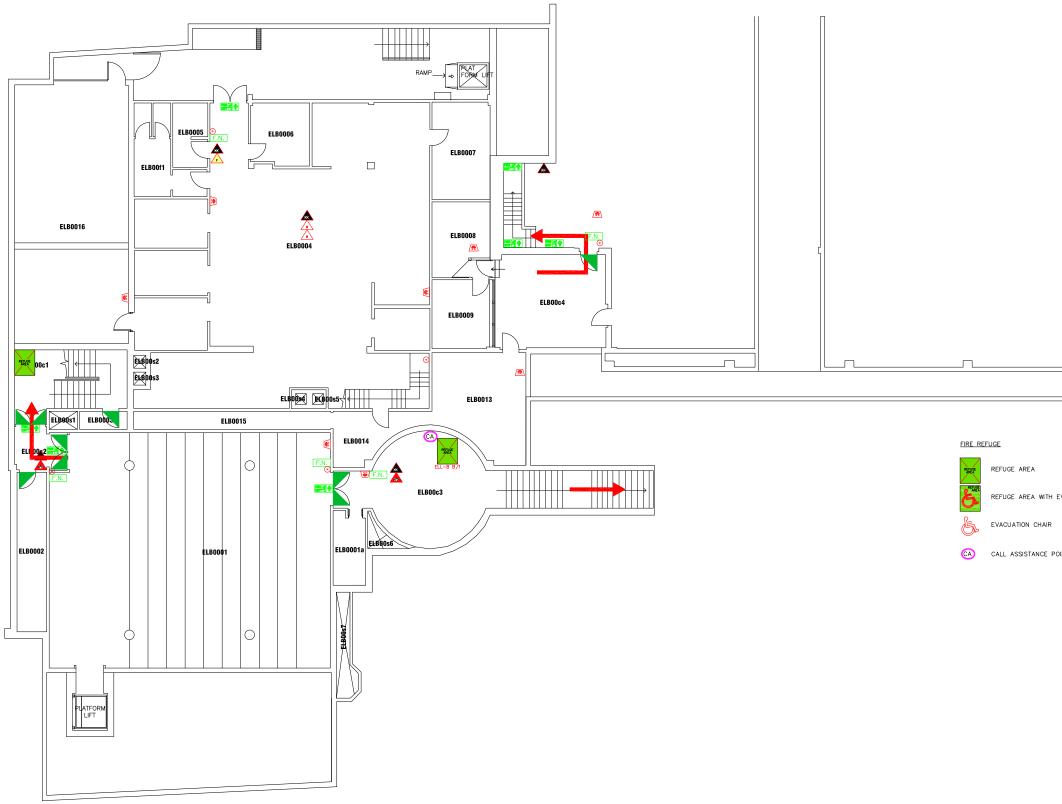

|                 | FIRE EQUIPMENT        |                                                                                       |       |
|-----------------|-----------------------|---------------------------------------------------------------------------------------|-------|
|                 | • FIRE ALARM CAL      | L POINT/BREAK GLASS                                                                   |       |
|                 | FACP FIRE ALARM CON   | TROL PANEL                                                                            |       |
|                 | INT FIRE ALARM INTE   | RFACE PANEL                                                                           |       |
|                 | 📥 UNSWITCHED FUS      | E SPUR                                                                                |       |
|                 | JB JUNCTION BOX       |                                                                                       |       |
|                 | FIRE ALARM SOU        | NDER                                                                                  |       |
|                 | FIRE ALARM BELL       |                                                                                       |       |
|                 | VISUAL WARNING        | DEVICE                                                                                |       |
|                 | FIRE EXTINGUISHERS    |                                                                                       |       |
|                 | WATER EXTINGUIS       | HER                                                                                   |       |
|                 | 🛕 CARBON DIOXIDE      | EXTINGUISHER                                                                          |       |
|                 | FOAM EXTINGUISH       | ER                                                                                    |       |
|                 | POWDER EXTINGUI       | SHER                                                                                  |       |
|                 | FIRE BLANKET          |                                                                                       |       |
|                 | FIRE SIGNAGE          |                                                                                       |       |
|                 | FIRE EXIT SIGN        |                                                                                       |       |
|                 | FIRE EXIT DIREC       | TIONAL SIGN                                                                           |       |
|                 | DOUBLE SIDED F        |                                                                                       |       |
|                 | F.N. FIRE ACTION NO   |                                                                                       |       |
|                 |                       |                                                                                       |       |
|                 |                       |                                                                                       |       |
|                 | DATE                  | DESCRIPTION                                                                           |       |
|                 |                       |                                                                                       | _     |
| VACUATION CHAIR |                       | Northum<br>University<br>NEWCASTLE                                                    |       |
| INT             |                       | Campus Services<br>Pandon Building<br>Camden Street<br>Newcastle upon Tyne<br>NE1 8ST |       |
|                 | <u>Campus</u> : CIT`  | Y CENTRE                                                                              |       |
|                 | <u>Building</u> : ELL | ISON BUILDING BLO                                                                     | ОСК В |
|                 | <u>Title</u> : BAS    | SEMENT LEVEL                                                                          |       |
|                 |                       |                                                                                       |       |
|                 | Scale:                | Date: MAR 201                                                                         | 8     |
|                 | NITO                  |                                                                                       |       |
|                 | NTS                   | Drawn:                                                                                |       |
|                 | Project No:           | Issued:                                                                               |       |
|                 |                       |                                                                                       |       |
|                 |                       |                                                                                       |       |
|                 | Drawing No:           |                                                                                       | Rev:  |

| FIRE REFUGE                       | IRE EQI | JIPMENT     |
|-----------------------------------|---------|-------------|
| C C                               |         | FIRE ALARM  |
|                                   | ACP     | FIRE ALARM  |
| REFUGE AREA WITH EVACUATION CHAIR | INT     | FIRE ALARM  |
| EVACUATION CHAIR                  |         | UNSWITCHED  |
|                                   | Ξ.      | JUNCTION BC |
| CALL ASSISTANCE POINT             |         | FIRE ALARM  |