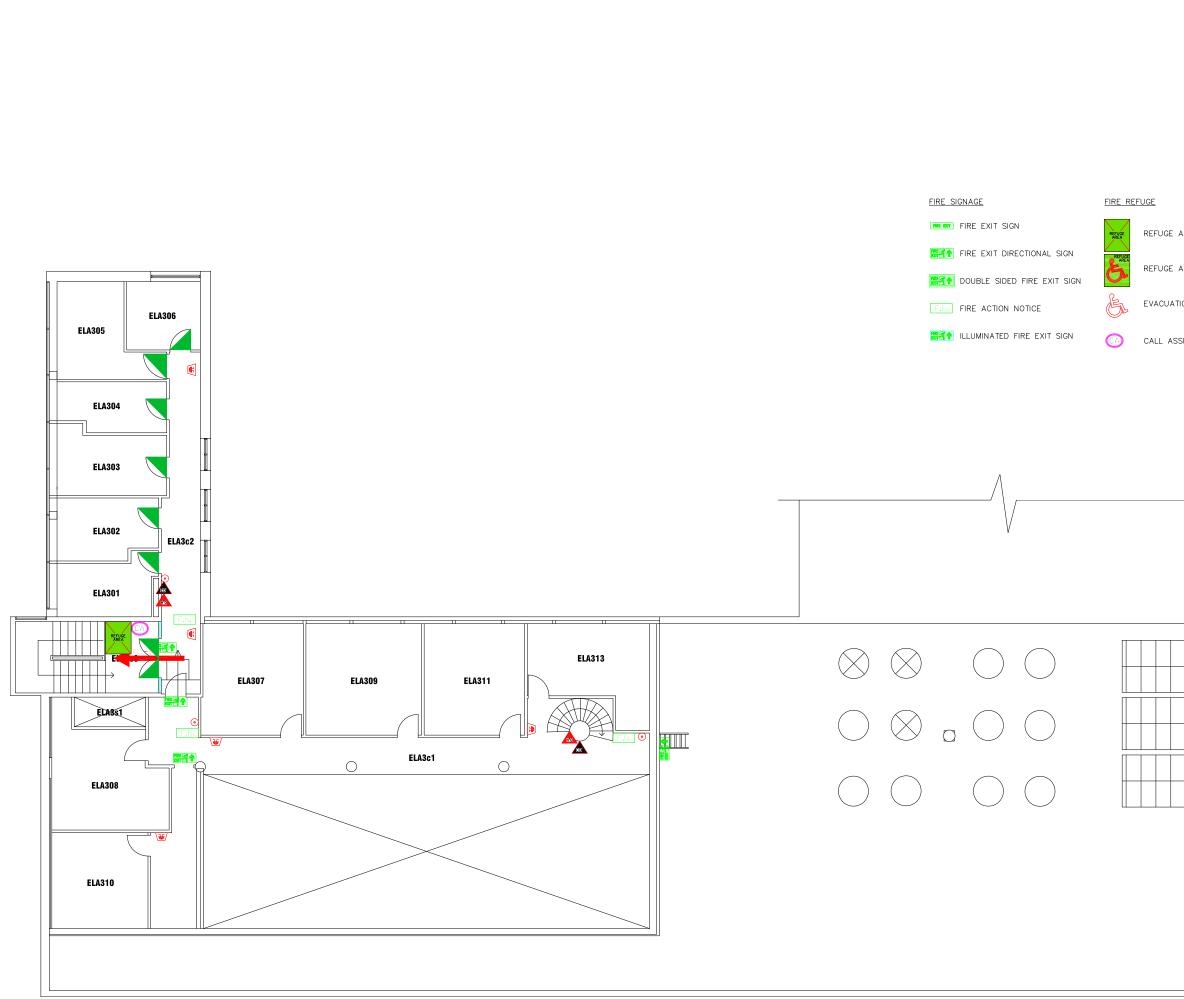

| 30.04.18                                                                                                      | Fire Signage Amendment                                                                | -    |  |  |  |
|---------------------------------------------------------------------------------------------------------------|---------------------------------------------------------------------------------------|------|--|--|--|
|                                                                                                               | -                                                                                     | -    |  |  |  |
|                                                                                                               | Northumbi<br>University<br>NEWCASTLE                                                  | ria  |  |  |  |
|                                                                                                               | Campus Services<br>Pandon Building<br>Camden Street<br>Newcastle upon Tyne<br>NE1 8ST |      |  |  |  |
| <u>Campus</u> : CITY CENTRE<br><u>Building</u> : ELLISON BUILDING BLOCK B<br><u>Title</u> : THIRD FLOOR LEVEL |                                                                                       |      |  |  |  |
| <u>Scale</u> :                                                                                                | Date: APR 2018                                                                        |      |  |  |  |
| NTS                                                                                                           | Drawn:                                                                                |      |  |  |  |
| Project No:                                                                                                   | Issued:                                                                               |      |  |  |  |
| Drawing No:                                                                                                   | <u>ما</u>                                                                             | Rev: |  |  |  |
|                                                                                                               |                                                                                       |      |  |  |  |

## FIRE SIGNAGE

- FIRE EXIT SIGN
- FIRE EXIT DIRECTIONAL SIGN
- DOUBLE SIDED FIRE EXIT SIGN
- F.N. FIRE ACTION NOTICE
- ILLUMINATED FIRE EXIT SIGN

| FIRE REFUGE                       | IRE EQI | JIPMENT     |
|-----------------------------------|---------|-------------|
| C C                               |         | FIRE ALARM  |
|                                   | ACP     | FIRE ALARM  |
| REFUGE AREA WITH EVACUATION CHAIR | INT     | FIRE ALARM  |
| EVACUATION CHAIR                  |         | UNSWITCHED  |
|                                   | Ξ.      | JUNCTION BC |
| CALL ASSISTANCE POINT             |         | FIRE ALARM  |