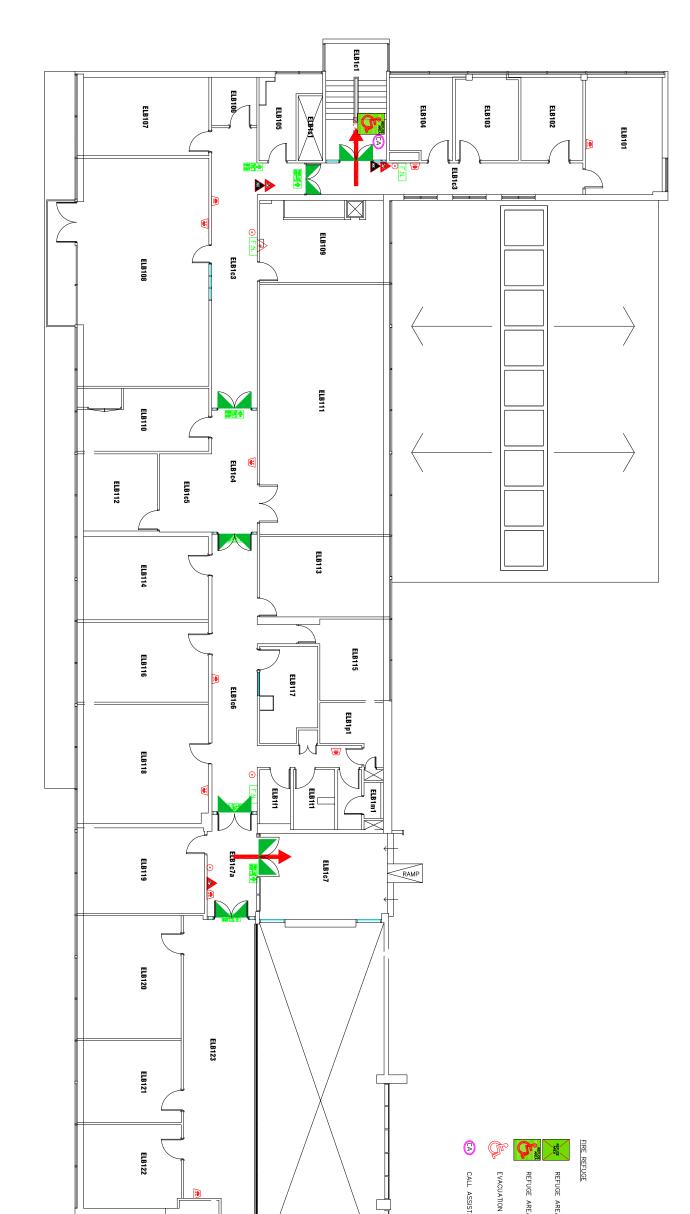

Project No:

Drawing No:

|             |                                                                            |                                                                                                               |                                                                                       |                                        |                      |                            |                         |                         |                | ION CHAIR    | AREA WITH EVACUATION CHAIR |                |                    |        |                   |                    |          |                                |                             |                                                  |
|-------------|----------------------------------------------------------------------------|---------------------------------------------------------------------------------------------------------------|---------------------------------------------------------------------------------------|----------------------------------------|----------------------|----------------------------|-------------------------|-------------------------|----------------|--------------|----------------------------|----------------|--------------------|--------|-------------------|--------------------|----------|--------------------------------|-----------------------------|--------------------------------------------------|
| Drawing No: | Scale:<br>NTS<br>Drawn:<br>Project No:<br>Drawn:<br>Issued:<br>Project No: | <u>Campus</u> : CITY CENTRE<br><u>Building</u> : ELLISON BUILDING BLOCK B<br><u>Title</u> : FIRST FLOOR LEVEL | Campus Services<br>Pandon Building<br>Camden Street<br>Newcastle upon Tyne<br>NE1 8ST | Northumbria<br>University<br>NEWCASTLE | DATE DESCRIPTION REV | ILLUMINATED FIRE EXIT SIGN | F.N. FIRE ACTION NOTICE | FIRE EXIT DIRECTIONAL S | FIRE EXIT SIGN | FIRE BLANKET | FOAM EXTINGUISHER          | CARBON DIOXIDE | MATER EXTINGUISHER | י<br>ח | 🔿 FIRE ALARM BELL | FIRE ALARM SOUNDER | UNSWITCH | INT FIRE ALARM INTERFACE PANEL | CP FIRE ALARM CONTROL PANEL | FIRE EQUIPMENT FIRE ALARM CALL POINT/BREAK GLASS |