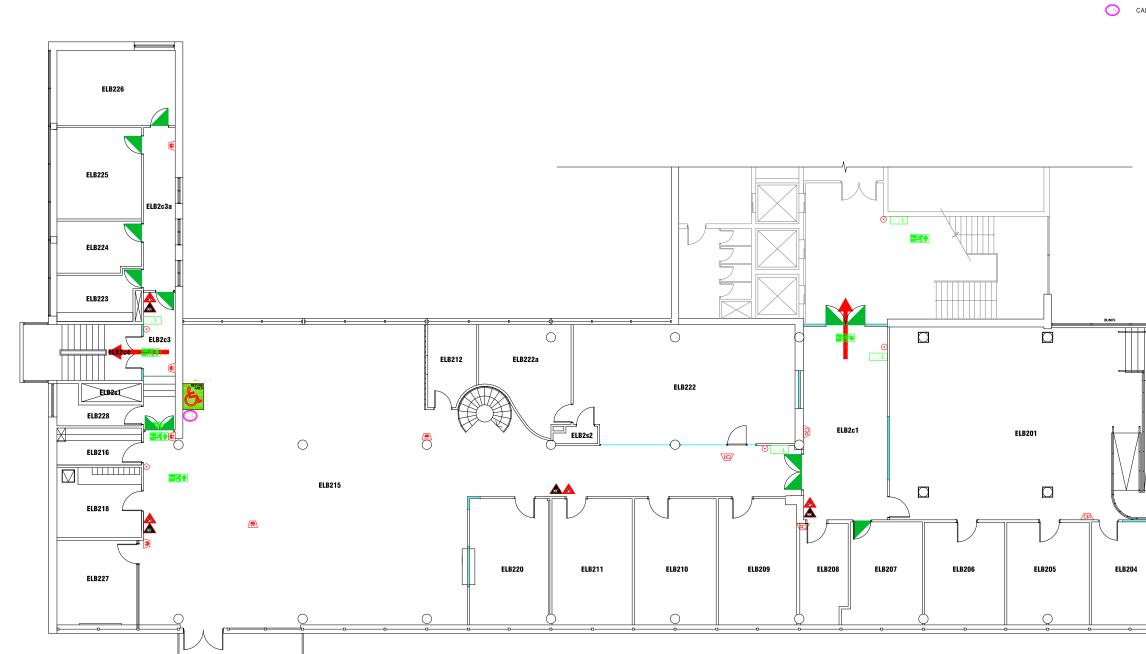

## Northumbria University NEWCASTLE

DESCRIPTION

REV

Campus Services Pandon Building Camden Street Newcastle upon Tyne NE1 8ST

<u>Campus:</u> CITY CENTRE Building: ELLISON BUILDING BLOCK B <u>Title:</u> SECOND FLOOR LEVEL

| <u>Scale</u> :     | Date:   | APR | 2018 | 3           |
|--------------------|---------|-----|------|-------------|
| NTS                | Drawn:  |     |      |             |
|                    | Issued: |     |      |             |
| <u>Project No:</u> | •       |     |      |             |
|                    |         |     |      |             |
|                    |         |     |      |             |
| Drawing No:        |         |     |      | <u>Rev:</u> |