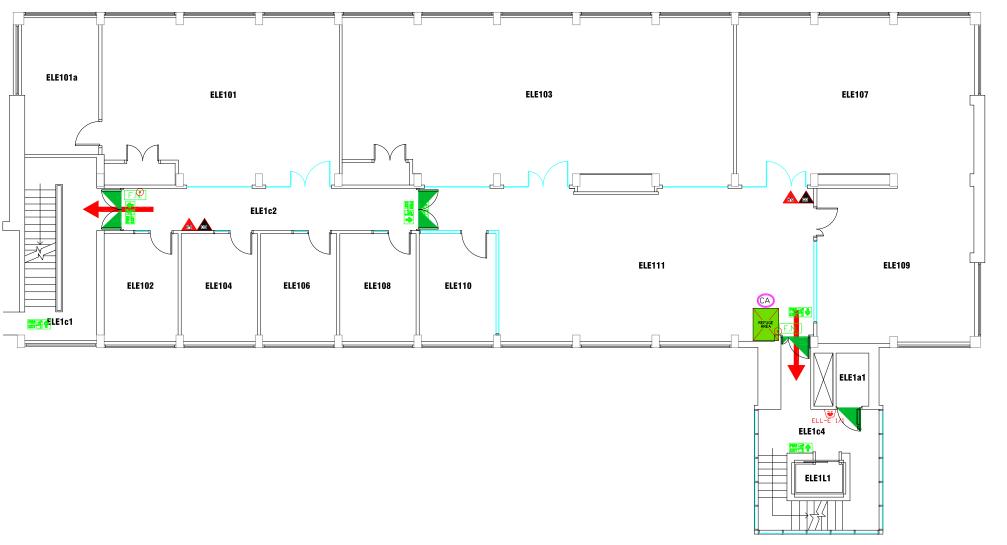

# FIRE REFUGE

REFUGE AREA

REFUGE AREA WITH EVACUATION CHAIR

EVACUATION CHAIR

CALL ASSISTANCE POINT

DATE DESCRIPTION REV

Campus Services Pandon Building Camden Street Newcastle upon Tyne NE1 8ST

Campus: CITY CENTRE Building: ELLISON E BLOCK

FIRST FLOOR LEVEL

Scale: Date: JULY 2019 NTS Drawn: Issued:

Project No:

**Drawing No:** 

<u>Rev</u>:

• FIRE ALARM CALL POINT/BREAK GLASS

FACP FIRE ALARM CONTROL PANEL

INT FIRE ALARM INTERFACE PANEL