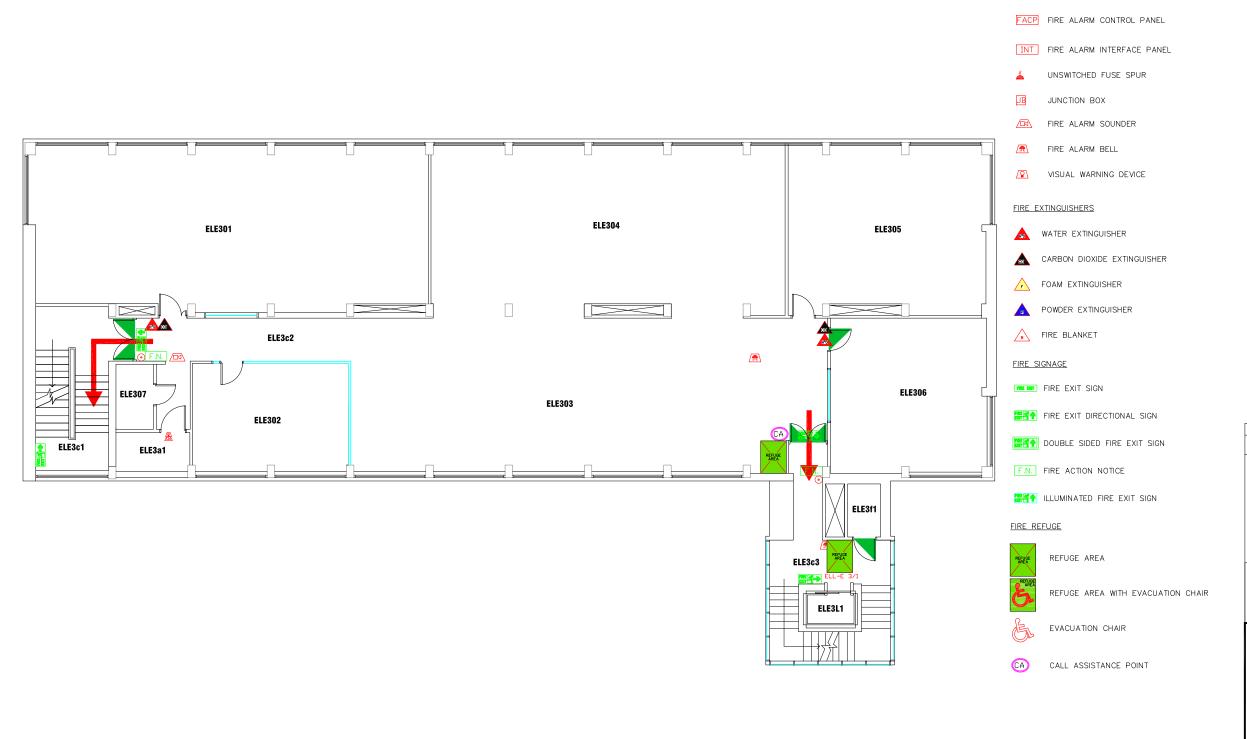

- FIRE ALARM CALL POINT/BREAK GLASS
- FACP FIRE ALARM CONTROL PANEL
- INT FIRE ALARM INTERFACE PANEL
- ▲ UNSWITCHED FUSE SPUR
- JB JUNCTION BOX
- FIRE ALARM SOUND
- FIRE ALARM BELL
- VISUAL WARNING DEVICE

# FIRE EXTINGUISHERS

- MATER EXTINGUISHER
- A CARBON DIOXIDE EXTINGUISHER
- FOAM EXTINGUISHER
- POWDER EXTINGUISHER
- FIRE BLANKET

#### FIRE SIGNAGE

- FIRE EXIT SIGN
- FIRE EXIT DIRECTIONAL SIGN
- DOUBLE SIDED FIRE EXIT SIGN
- F.N. FIRE ACTION NOTICE
- ## ILLUMINATED FIRE EXIT SIGN

# FIRE REFUGE

REFUGE AREA

RETURN A

REFUGE AREA WITH EVACUATION CHAIR

EV

VACUATION CHAIR

CALL ASSISTANCE POINT

DATE DESCRIPTION REV

Campus: CITY CENTRE Building: ELLISON E BLOCK

Title: THIRD FLOOR LEVEL

NTS Date: JULY 2019

Drawn:

Issued:

<u>Project No:</u>

FIRE EQUIPMENT

• FIRE ALARM CALL POINT/BREAK GLASS