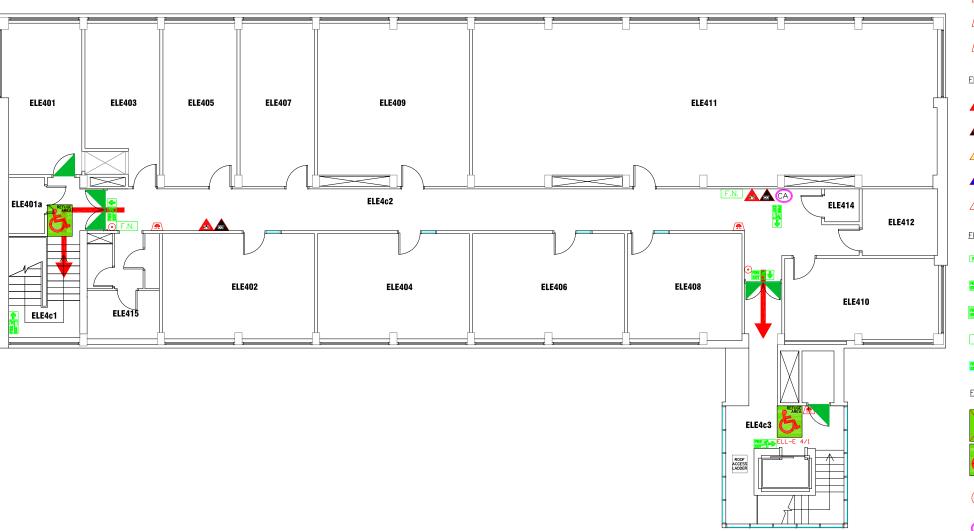

Campus: CITY CENTRE Building: ELLISON E BLOCK

FOURTH FLOOR LEVEL

| Scale: | Date: JULY 2019 |
|--------|-----------------|
| NTS    | Drawn:          |
|        | Issued:         |

Project No:

<u>Drawing No:</u>

<u>Rev</u>:

- FIRE ALARM CALL POINT/BREAK GLASS
- FACP FIRE ALARM CONTROL PANEL
- INT FIRE ALARM INTERFACE PANEL
- ▲ UNSWITCHED FUSE SPUR
- JB JUNCTION BOX
- FIRE ALARM SOUND
- FIRE ALARM BELL
- VISUAL WARNING DEVICE

# FIRE EXTINGUISHERS

- MATER EXTINGUISHER
- A CARBON DIOXIDE EXTINGUISHER
- FOAM EXTINGUISHER
- POWDER EXTINGUISHER
- FIRE BLANKET

#### FIRE SIGNAGE

- FIRE EXIT SIGN
- FIRE EXIT DIRECTIONAL SIGN
- DOUBLE SIDED FIRE EXIT SIGN
- F.N. FIRE ACTION NOTICE
- ## ILLUMINATED FIRE EXIT SIGN

# FIRE REFUGE

REFUGE AREA

RETURN A

REFUGE AREA WITH EVACUATION CHAIR

EV

VACUATION CHAIR

CALL ASSISTANCE POINT

DATE DESCRIPTION REV