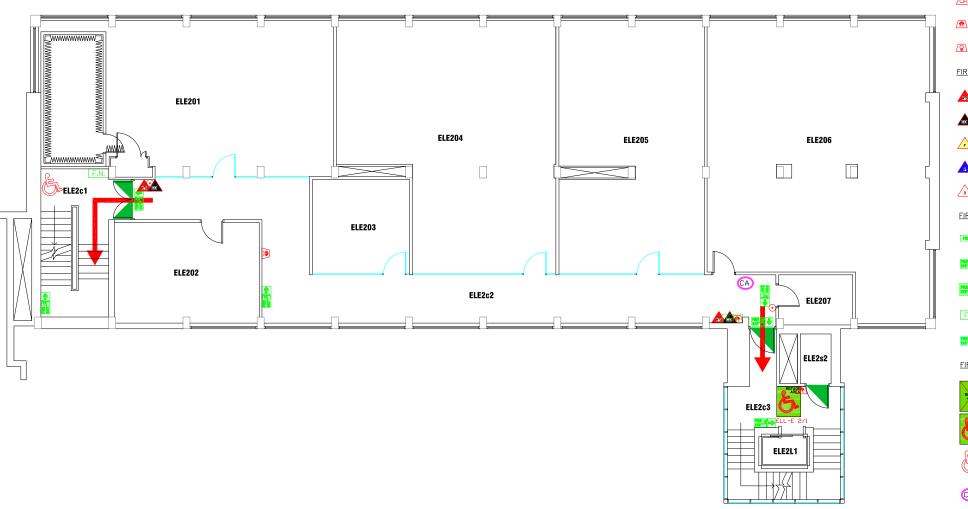

Campus: CITY CENTRE Building: ELLISON E BLOCK

Title: SECOND FLOOR LEVEL

Scale: Date: JULY 2019 NTS Drawn: Issued:

Project No:

<u>Drawing No:</u>

<u>Rev</u>:

DATE DESCRIPTION REV

Campus Services Pandon Building Camden Street Newcastle upon Tyne NE1 8ST