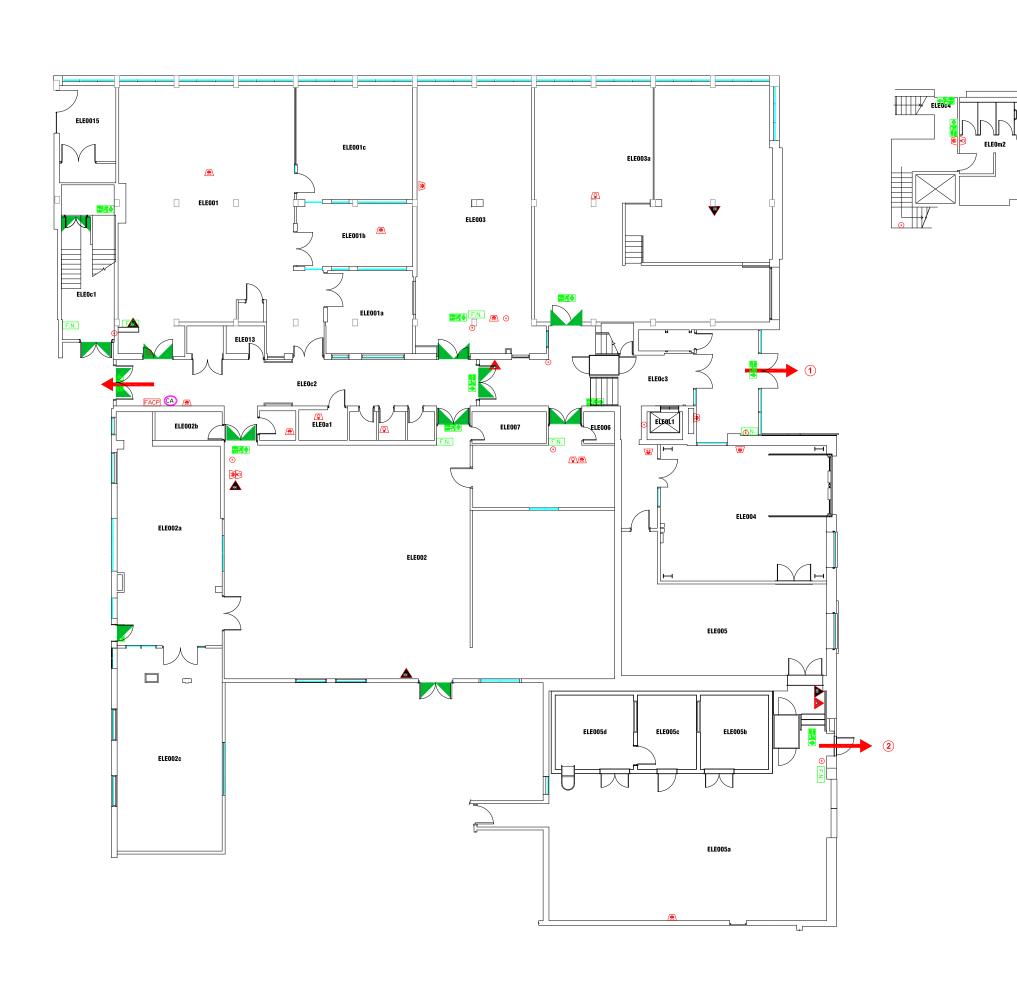

Campus Services
Pandon Building
Camden Street
Newcastle upon Tyne
NE1 8ST

Campus: CITY CENTRE

Building: ELLISON E BLOCK

Title: GROUND FLOOR LEVEL

Scale: Date: MAY 2019

1: 200 Drawn: Issued:

<u>Project No:</u>