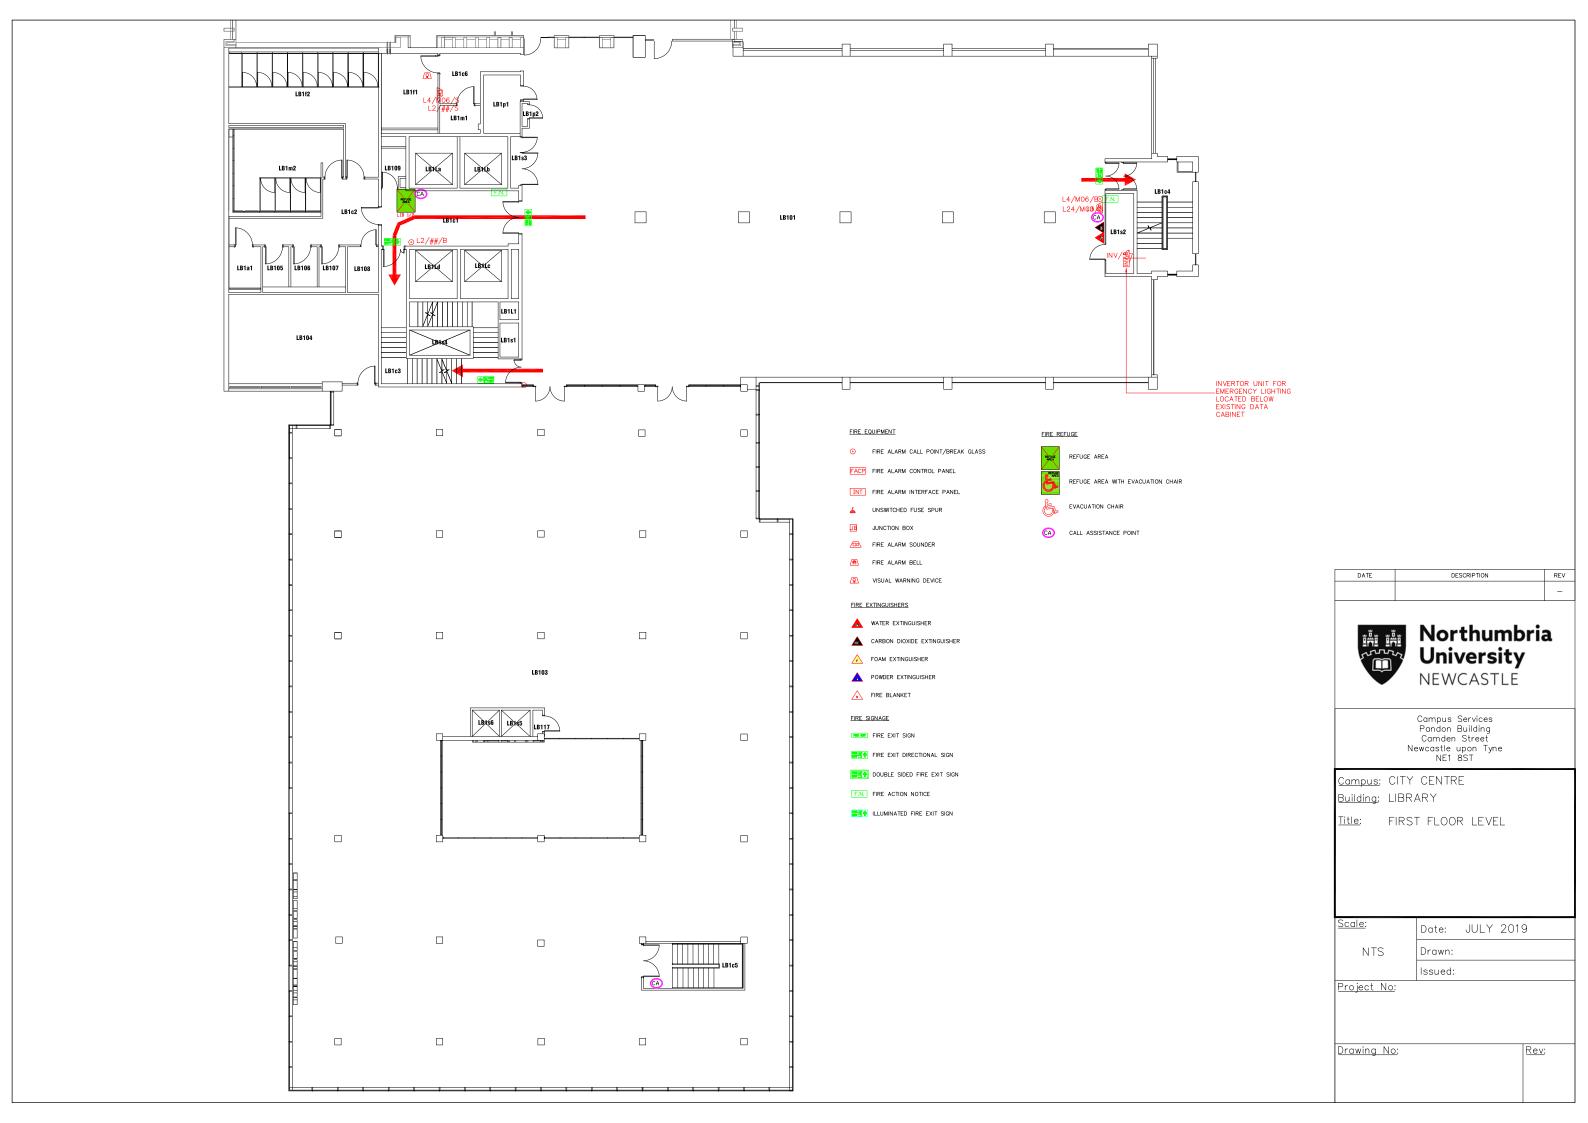

NTS

Project No:

<u>Drawing No:</u>

Drawn: Issued:



<u>Drawing No:</u>



FIRE EQUIPMENT

FIRE ALARM SOUNDER FIRE ALARM BELL VISUAL WARNING DEVICE

## FIRE EXTINGUISHERS FIRE SIGNAGE WATER EXTINGUISHER FIRE EXIT SIGN • FIRE ALARM CALL POINT/BREAK GLASS A CARBON DIOXIDE EXTINGUISHER **FIRE** EXIT DIRECTIONAL SIGN FACP FIRE ALARM CONTROL PANEL FOAM EXTINGUISHER DOUBLE SIDED FIRE EXIT SIGN INT FIRE ALARM INTERFACE PANEL POWDER EXTINGUISHER F.N. FIRE ACTION NOTICE UNSWITCHED FUSE SPUR FIRE BLANKET ☐ ILLUMINATED FIRE EXIT SIGN JUNCTION BOX

## FIRE REFUGE

REFUGE AREA



REFUGE AREA WITH EVACUATION CHAIR



EVACUATION CHAIR



CALL ASSISTANCE POINT

| DATE | DESCRIPTION | REV |
|------|-------------|-----|
|      |             | -   |
|      |             | -   |
| _    | -