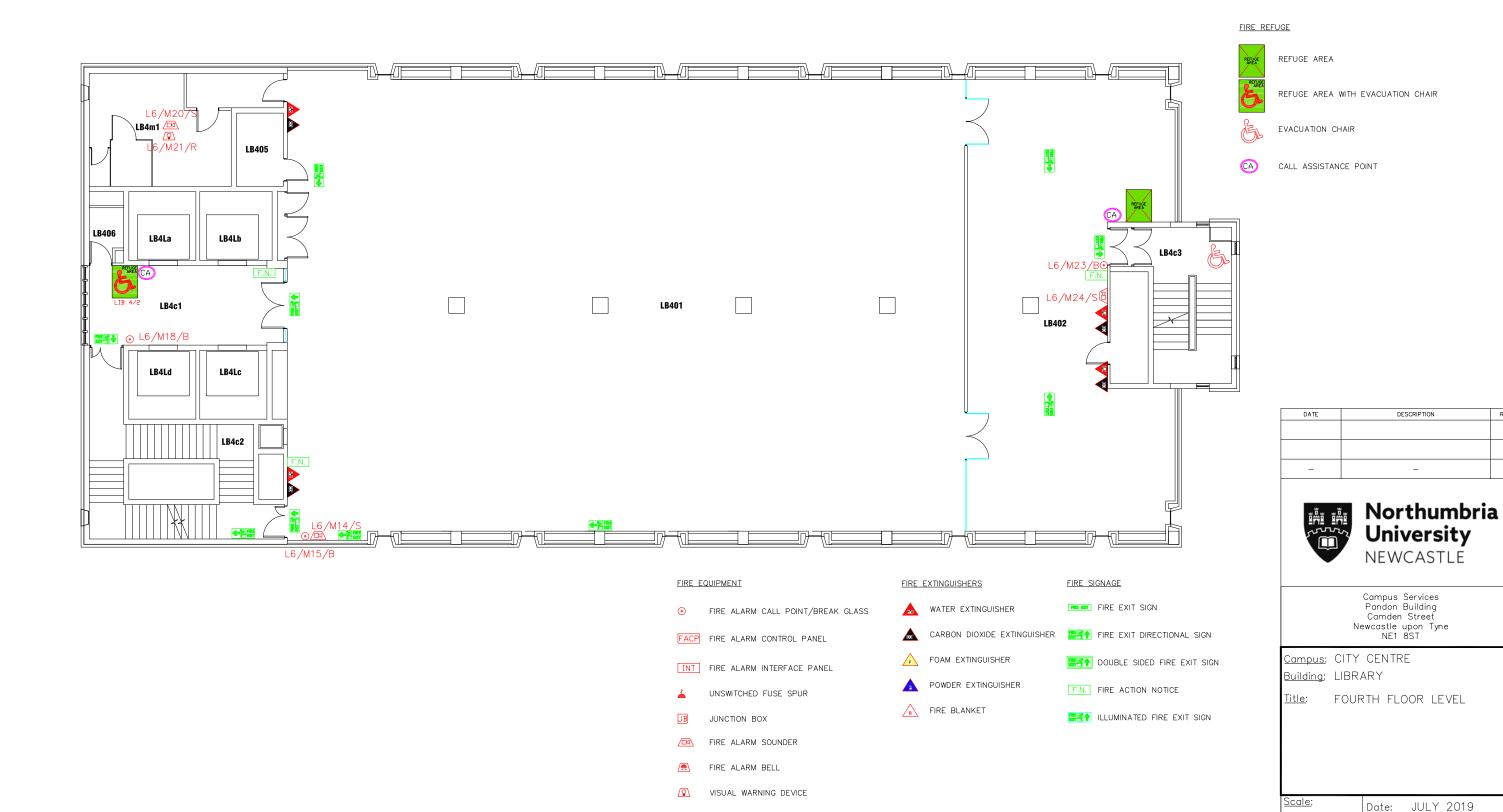

NTS

Project No:

<u>Drawing No:</u>

Drawn: Issued:

<u>Drawing No:</u>

FIRE EQUIPMENT

FIRE ALARM SOUNDER FIRE ALARM BELL VISUAL WARNING DEVICE

## FIRE EXTINGUISHERS FIRE SIGNAGE WATER EXTINGUISHER FIRE EXIT SIGN • FIRE ALARM CALL POINT/BREAK GLASS A CARBON DIOXIDE EXTINGUISHER **FIRE** EXIT DIRECTIONAL SIGN FACP FIRE ALARM CONTROL PANEL FOAM EXTINGUISHER DOUBLE SIDED FIRE EXIT SIGN INT FIRE ALARM INTERFACE PANEL POWDER EXTINGUISHER F.N. FIRE ACTION NOTICE UNSWITCHED FUSE SPUR FIRE BLANKET ☐ ILLUMINATED FIRE EXIT SIGN JUNCTION BOX

## FIRE REFUGE

REFUGE AREA

REFUGE AREA WITH EVACUATION CHAIR

EVACUATION CHAIR

CALL ASSISTANCE POINT

| DATE | DESCRIPTION | REV |
|------|-------------|-----|
|      |             | -   |
|      |             | -   |
| _    | -           | -   |