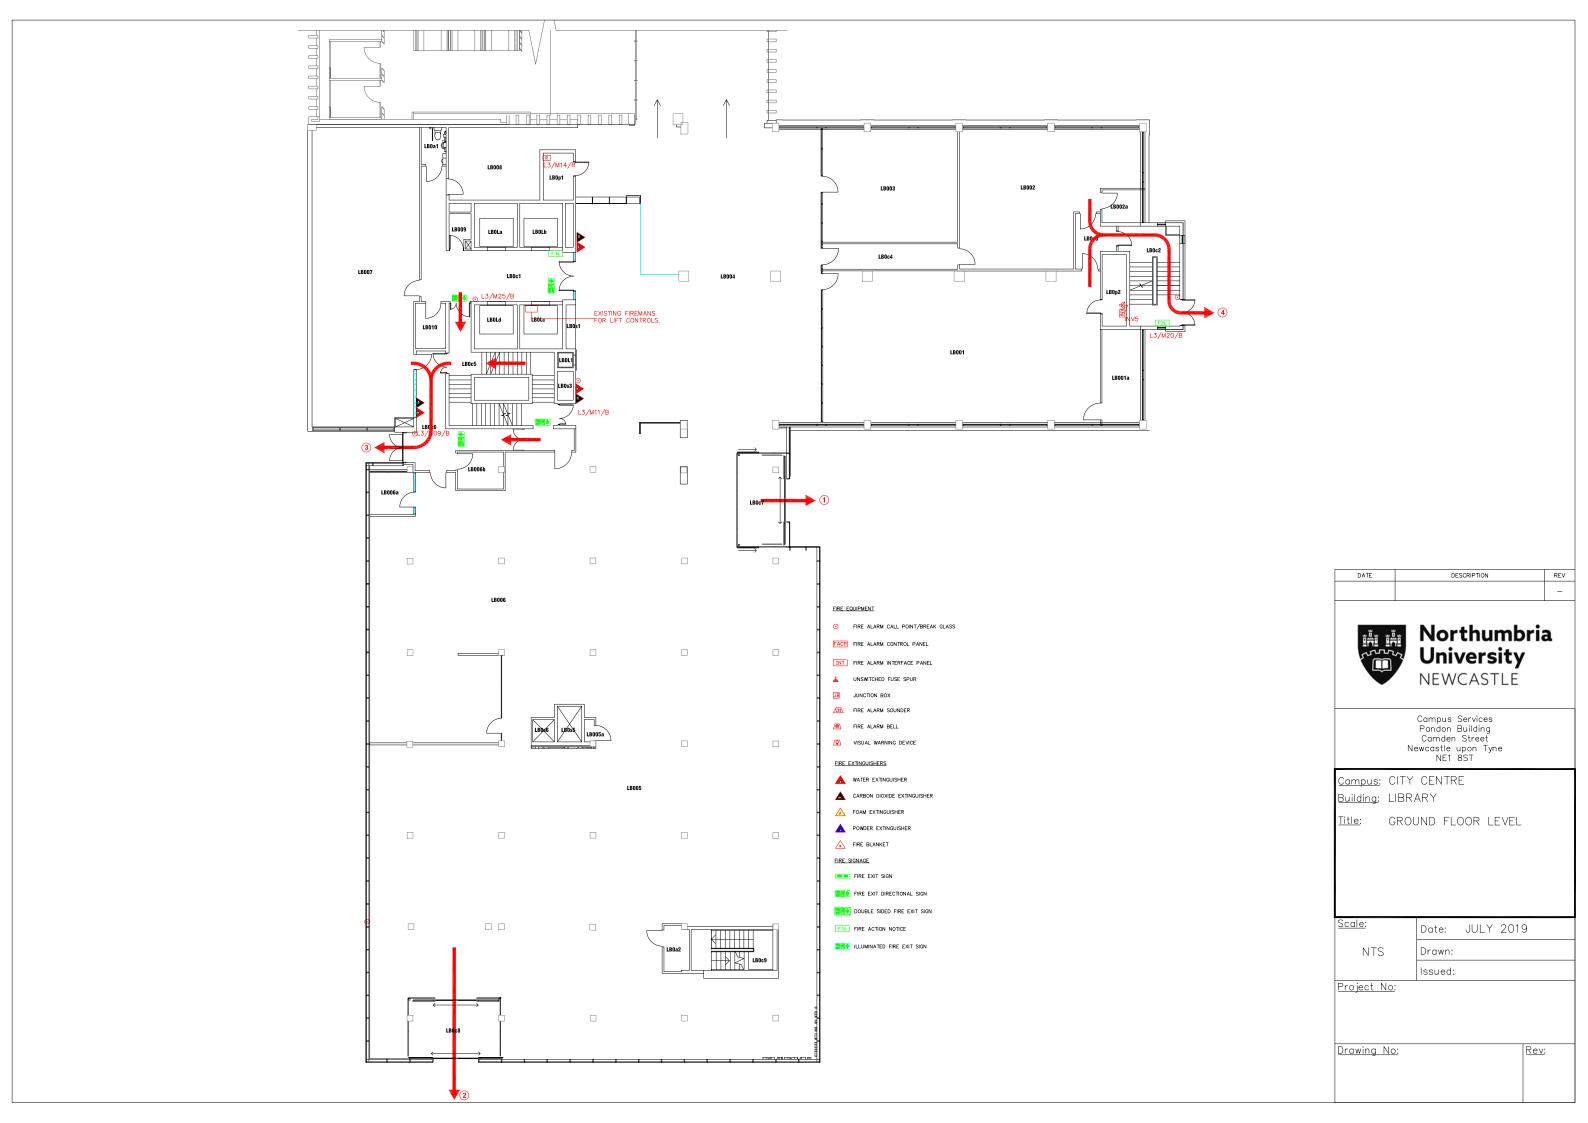

NTS

Project No:

<u>Drawing No:</u>

Drawn: Issued:



<u>Drawing No:</u>



FIRE EQUIPMENT

FIRE ALARM SOUNDER FIRE ALARM BELL VISUAL WARNING DEVICE

## FIRE EXTINGUISHERS FIRE SIGNAGE WATER EXTINGUISHER FIRE EXIT SIGN • FIRE ALARM CALL POINT/BREAK GLASS A CARBON DIOXIDE EXTINGUISHER **FIRE** EXIT DIRECTIONAL SIGN FACP FIRE ALARM CONTROL PANEL FOAM EXTINGUISHER DOUBLE SIDED FIRE EXIT SIGN INT FIRE ALARM INTERFACE PANEL POWDER EXTINGUISHER F.N. FIRE ACTION NOTICE UNSWITCHED FUSE SPUR FIRE BLANKET ☐ ILLUMINATED FIRE EXIT SIGN JUNCTION BOX

## FIRE REFUGE

REFUGE AREA



REFUGE AREA WITH EVACUATION CHAIR



EVACUATION CHAIR



CALL ASSISTANCE POINT

| DATE | DESCRIPTION | REV |
|------|-------------|-----|
|      |             | -   |
|      |             | -   |
| _    | -