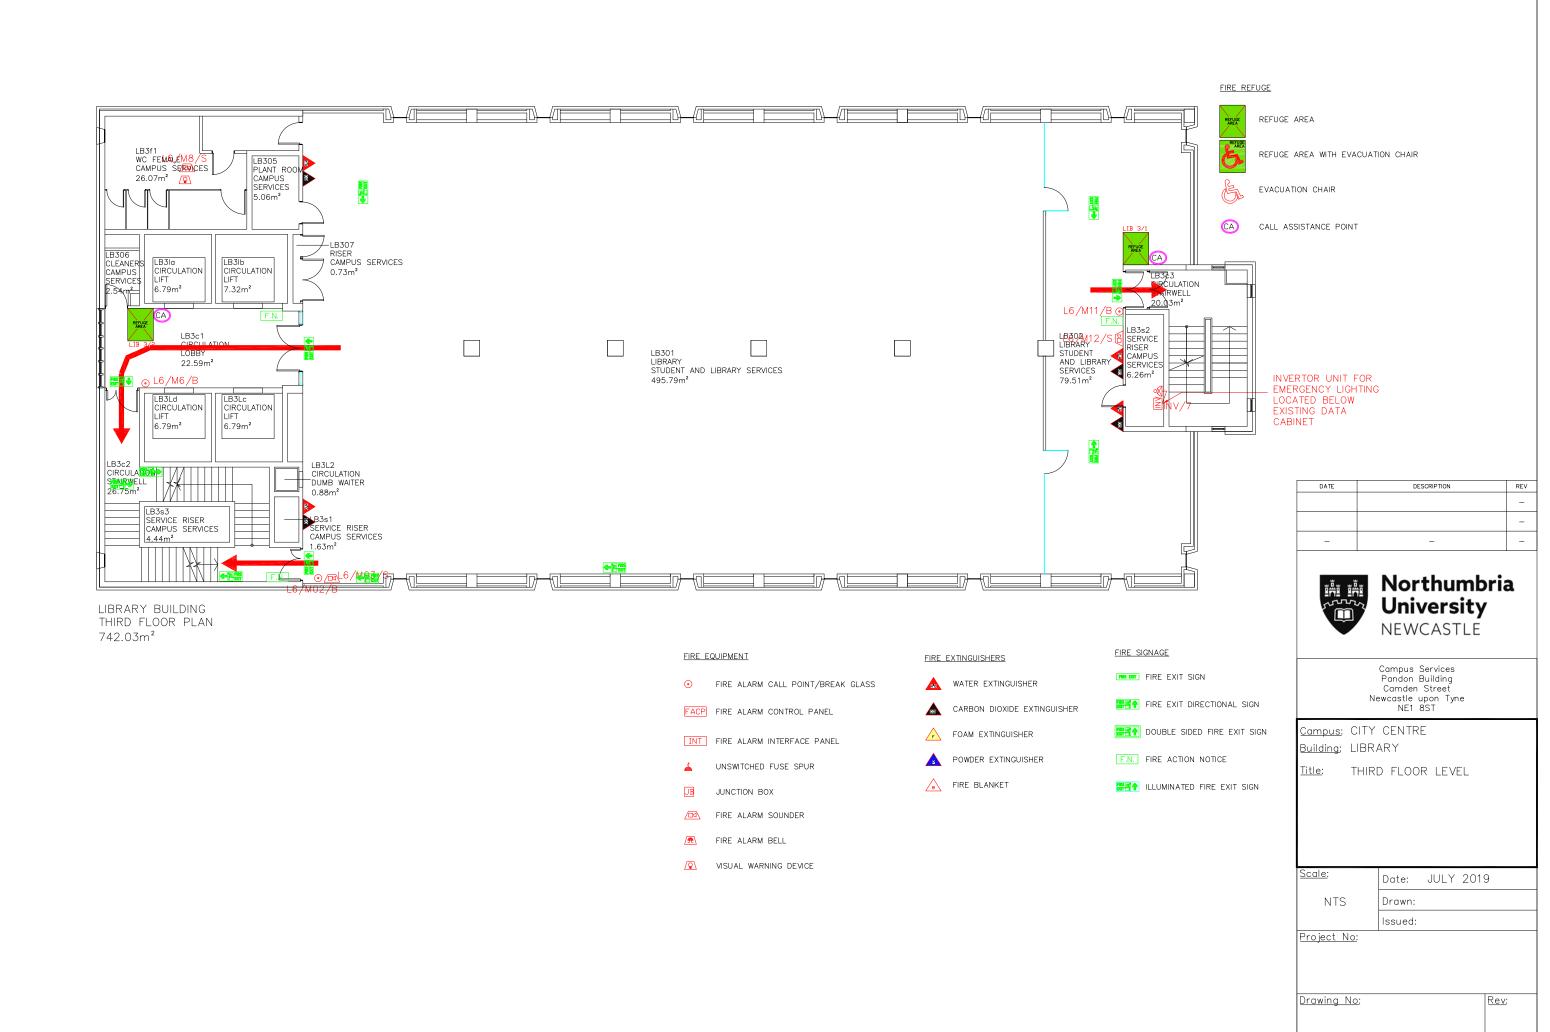

NTS

Project No:

<u>Drawing No:</u>

Drawn: Issued:

<u>Drawing No:</u>

FIRE EQUIPMENT

FIRE ALARM SOUNDER FIRE ALARM BELL VISUAL WARNING DEVICE

## FIRE EXTINGUISHERS FIRE SIGNAGE WATER EXTINGUISHER FIRE EXIT SIGN • FIRE ALARM CALL POINT/BREAK GLASS A CARBON DIOXIDE EXTINGUISHER **FIRE** EXIT DIRECTIONAL SIGN FACP FIRE ALARM CONTROL PANEL FOAM EXTINGUISHER DOUBLE SIDED FIRE EXIT SIGN INT FIRE ALARM INTERFACE PANEL POWDER EXTINGUISHER F.N. FIRE ACTION NOTICE UNSWITCHED FUSE SPUR FIRE BLANKET ☐ ILLUMINATED FIRE EXIT SIGN JUNCTION BOX

## FIRE REFUGE

REFUGE AREA

REFUGE AREA WITH EVACUATION CHAIR

EVACUATION CHAIR

CALL ASSISTANCE POINT

| DATE | DESCRIPTION | REV |
|------|-------------|-----|
|      |             | -   |
|      |             | -   |
| _    | -           | -   |