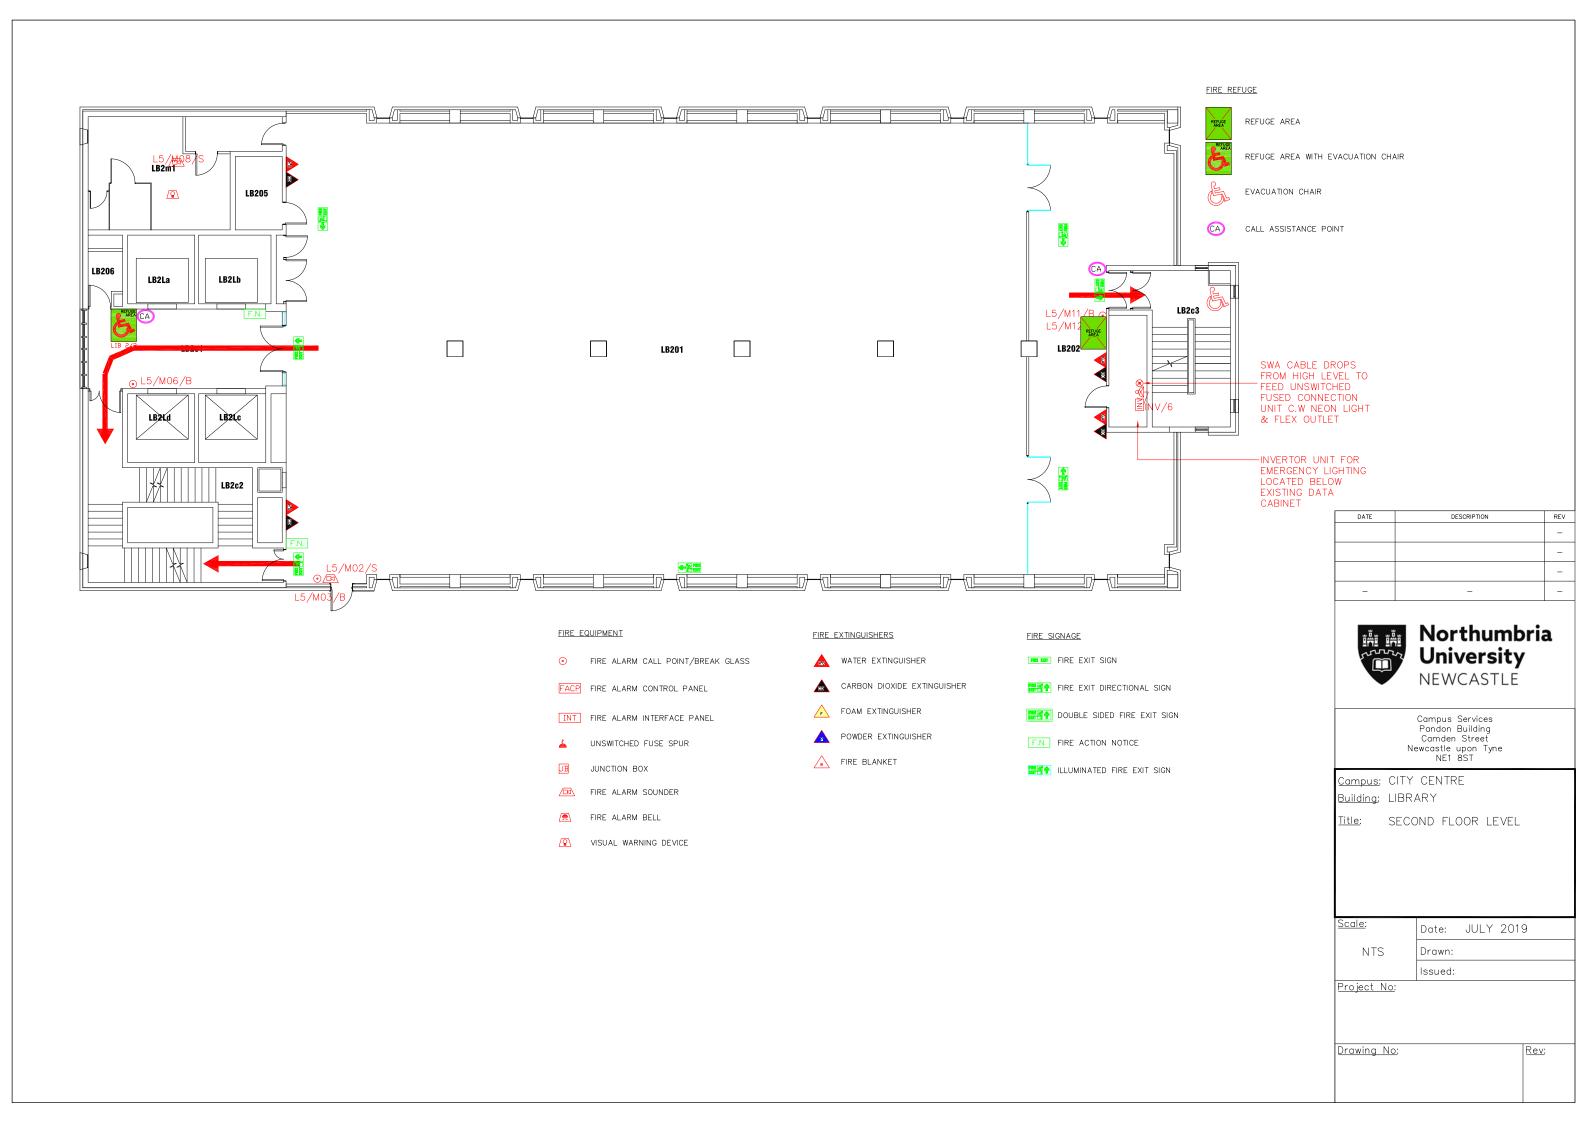

NTS

Project No:

<u>Drawing No:</u>

Drawn: Issued:

<u>Drawing No:</u>

FIRE EQUIPMENT

FIRE ALARM SOUNDER FIRE ALARM BELL VISUAL WARNING DEVICE

## FIRE EXTINGUISHERS FIRE SIGNAGE WATER EXTINGUISHER FIRE EXIT SIGN • FIRE ALARM CALL POINT/BREAK GLASS A CARBON DIOXIDE EXTINGUISHER **FIRE** EXIT DIRECTIONAL SIGN FACP FIRE ALARM CONTROL PANEL FOAM EXTINGUISHER DOUBLE SIDED FIRE EXIT SIGN INT FIRE ALARM INTERFACE PANEL POWDER EXTINGUISHER F.N. FIRE ACTION NOTICE UNSWITCHED FUSE SPUR FIRE BLANKET ☐ ILLUMINATED FIRE EXIT SIGN JUNCTION BOX

## FIRE REFUGE

REFUGE AREA

REFUGE AREA WITH EVACUATION CHAIR

EVACUATION CHAIR

CALL ASSISTANCE POINT

| DATE | DESCRIPTION | REV |
|------|-------------|-----|
|      |             | -   |
|      |             | -   |
| _    | -           | -   |