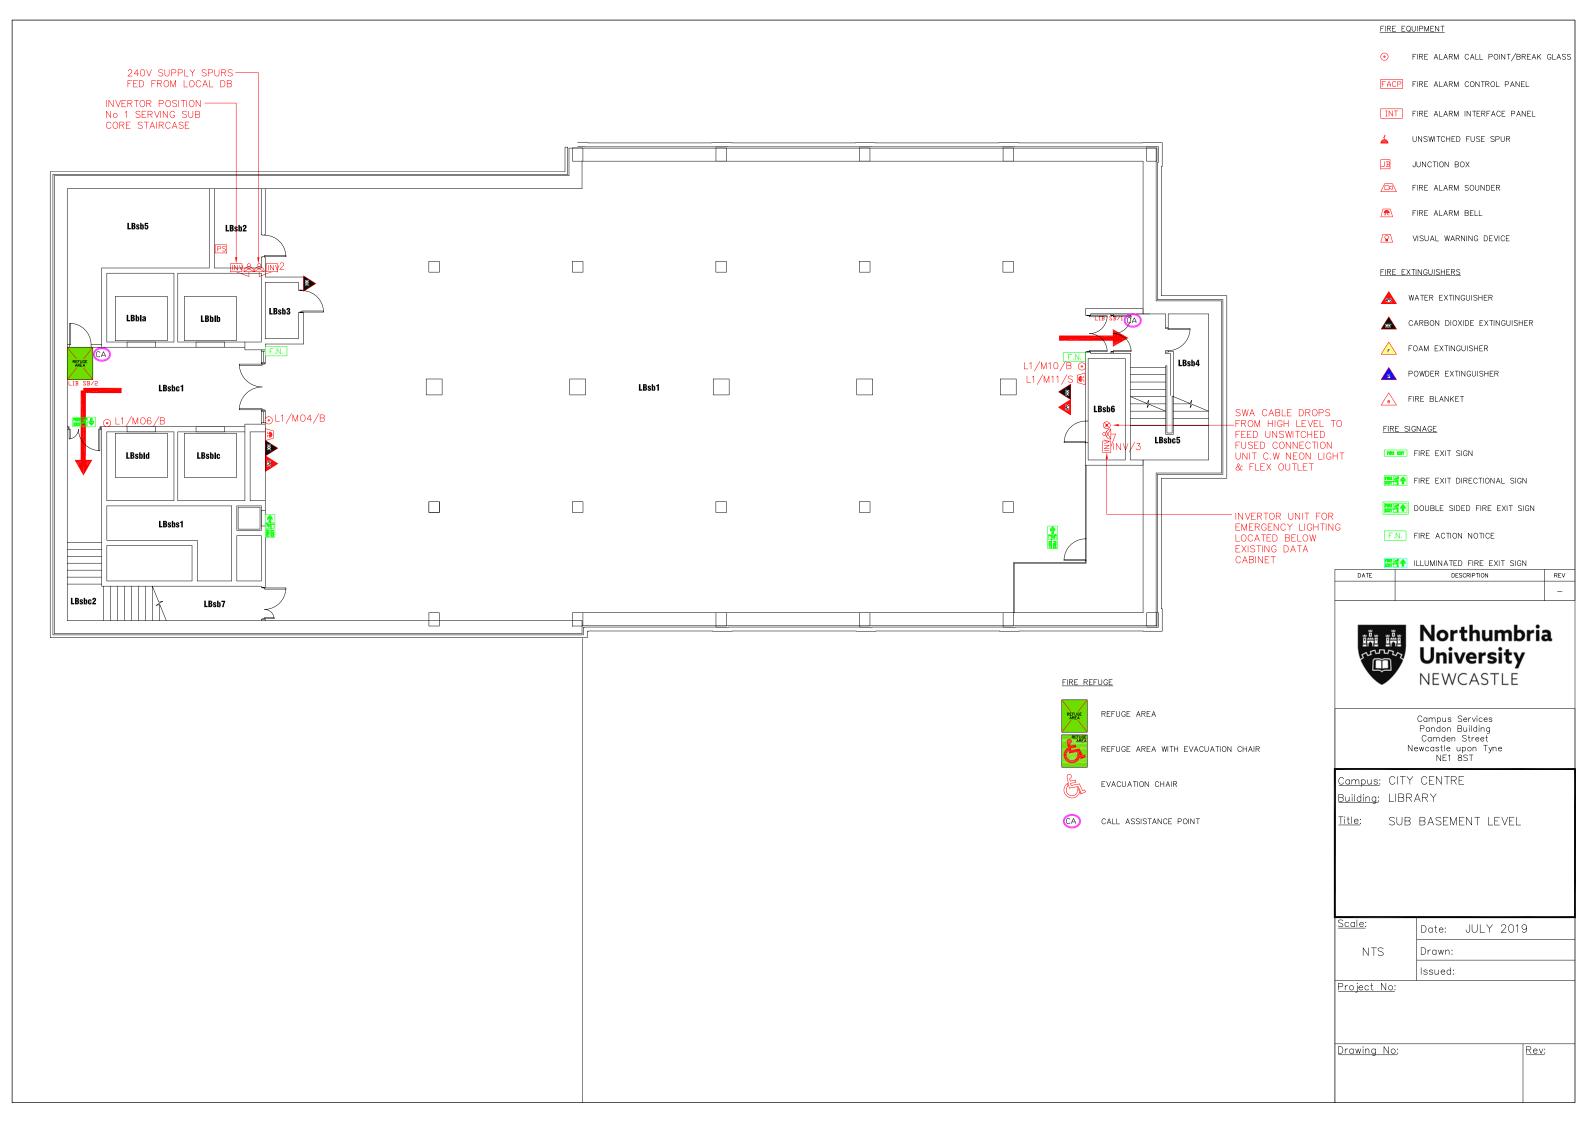

NTS

Project No:

<u>Drawing No:</u>

Drawn: Issued:



<u>Drawing No:</u>



FIRE EQUIPMENT

FIRE ALARM SOUNDER FIRE ALARM BELL VISUAL WARNING DEVICE

## FIRE EXTINGUISHERS FIRE SIGNAGE WATER EXTINGUISHER FIRE EXIT SIGN • FIRE ALARM CALL POINT/BREAK GLASS A CARBON DIOXIDE EXTINGUISHER **FIRE** EXIT DIRECTIONAL SIGN FACP FIRE ALARM CONTROL PANEL FOAM EXTINGUISHER DOUBLE SIDED FIRE EXIT SIGN INT FIRE ALARM INTERFACE PANEL POWDER EXTINGUISHER F.N. FIRE ACTION NOTICE UNSWITCHED FUSE SPUR FIRE BLANKET ☐ ILLUMINATED FIRE EXIT SIGN JUNCTION BOX

## FIRE REFUGE

REFUGE AREA



REFUGE AREA WITH EVACUATION CHAIR



EVACUATION CHAIR



CALL ASSISTANCE POINT

| DATE | DESCRIPTION | REV |
|------|-------------|-----|
|      |             | -   |
|      |             | -   |
| _    | -