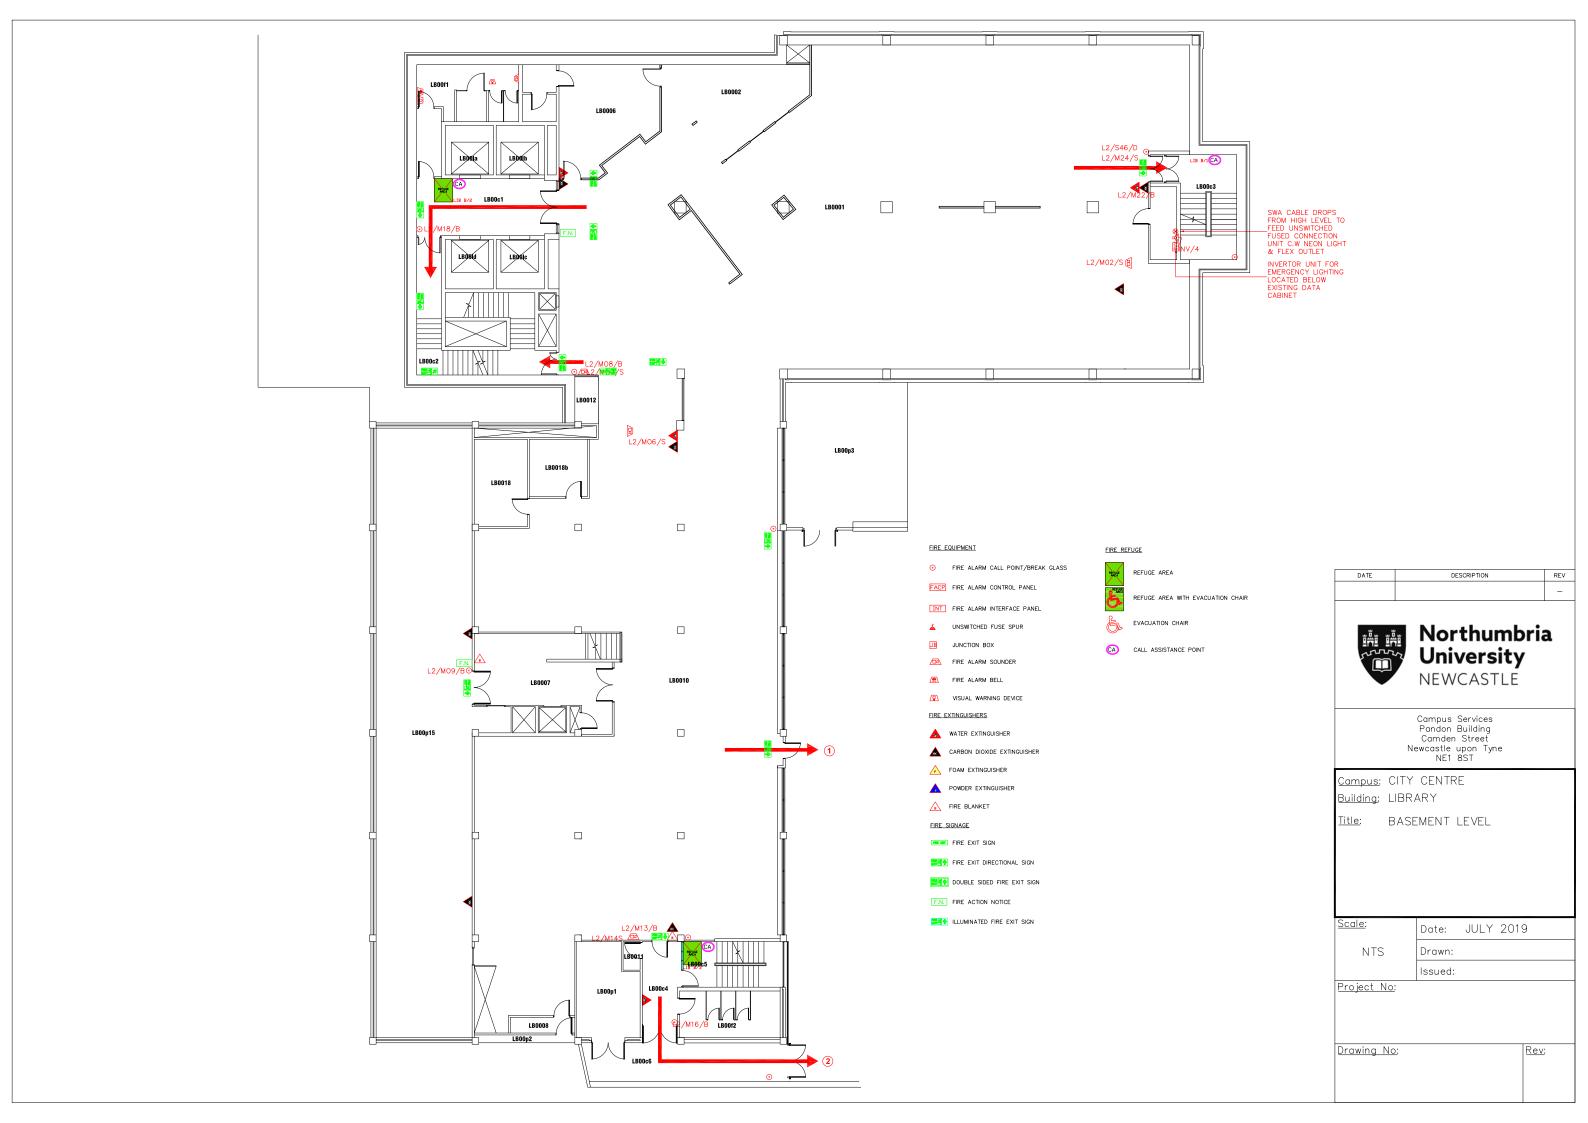

NTS

Project No:

<u>Drawing No:</u>

Drawn: Issued:



<u>Drawing No:</u>



FIRE EQUIPMENT

FIRE ALARM SOUNDER FIRE ALARM BELL VISUAL WARNING DEVICE

## FIRE EXTINGUISHERS FIRE SIGNAGE WATER EXTINGUISHER FIRE EXIT SIGN • FIRE ALARM CALL POINT/BREAK GLASS A CARBON DIOXIDE EXTINGUISHER **FIRE** EXIT DIRECTIONAL SIGN FACP FIRE ALARM CONTROL PANEL FOAM EXTINGUISHER DOUBLE SIDED FIRE EXIT SIGN INT FIRE ALARM INTERFACE PANEL POWDER EXTINGUISHER F.N. FIRE ACTION NOTICE UNSWITCHED FUSE SPUR FIRE BLANKET ☐ ILLUMINATED FIRE EXIT SIGN JUNCTION BOX

## FIRE REFUGE

REFUGE AREA



REFUGE AREA WITH EVACUATION CHAIR



EVACUATION CHAIR



CALL ASSISTANCE POINT

| DATE | DESCRIPTION | REV |
|------|-------------|-----|
|      |             | -   |
|      |             | -   |
| _    | -