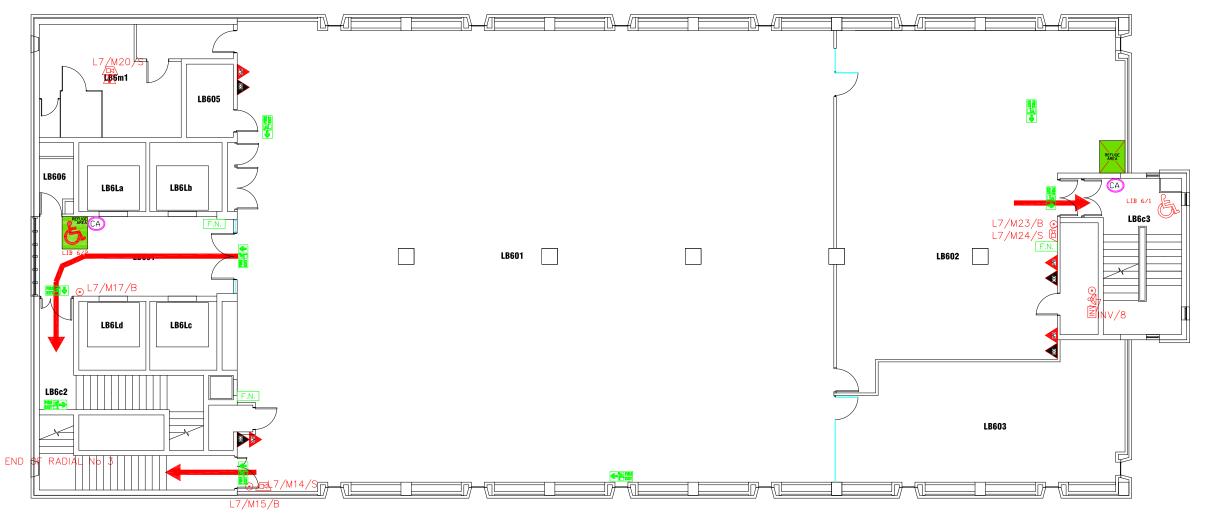

Campus Services Pandon Building Camden Street Newcastle upon Tyne NE1 8ST

Campus: CITY CENTRE Building: LIBRARY

SIXTH FLOOR LEVEL

| <u>Scale</u> : | Date:   | JULY | 2019 |
|----------------|---------|------|------|
| NTS            | Drawn:  |      |      |
|                | Issued: |      |      |