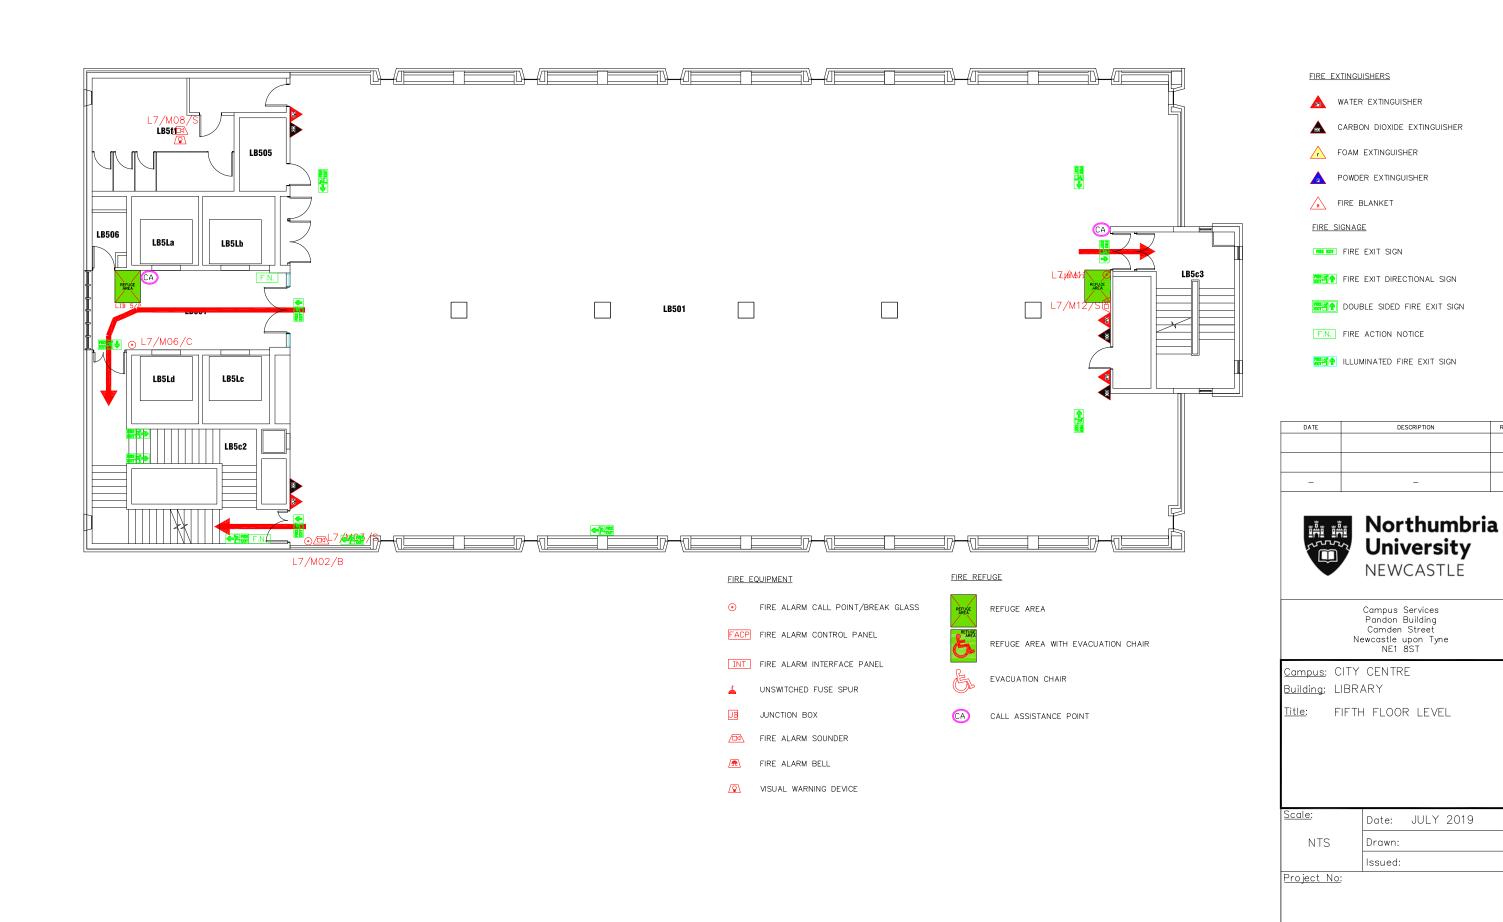

NTS

Project No:

<u>Drawing No:</u>

Drawn: Issued:

<u>Drawing No:</u>

FIRE EQUIPMENT

FIRE ALARM SOUNDER FIRE ALARM BELL VISUAL WARNING DEVICE

## FIRE EXTINGUISHERS FIRE SIGNAGE WATER EXTINGUISHER FIRE EXIT SIGN • FIRE ALARM CALL POINT/BREAK GLASS A CARBON DIOXIDE EXTINGUISHER **FIRE** EXIT DIRECTIONAL SIGN FACP FIRE ALARM CONTROL PANEL FOAM EXTINGUISHER DOUBLE SIDED FIRE EXIT SIGN INT FIRE ALARM INTERFACE PANEL POWDER EXTINGUISHER F.N. FIRE ACTION NOTICE UNSWITCHED FUSE SPUR FIRE BLANKET ☐ ILLUMINATED FIRE EXIT SIGN JUNCTION BOX

## FIRE REFUGE

REFUGE AREA

REFUGE AREA WITH EVACUATION CHAIR

EVACUATION CHAIR

CALL ASSISTANCE POINT

| DATE | DESCRIPTION | REV |
|------|-------------|-----|
|      |             | -   |
|      |             | -   |
| _    | -           | -   |