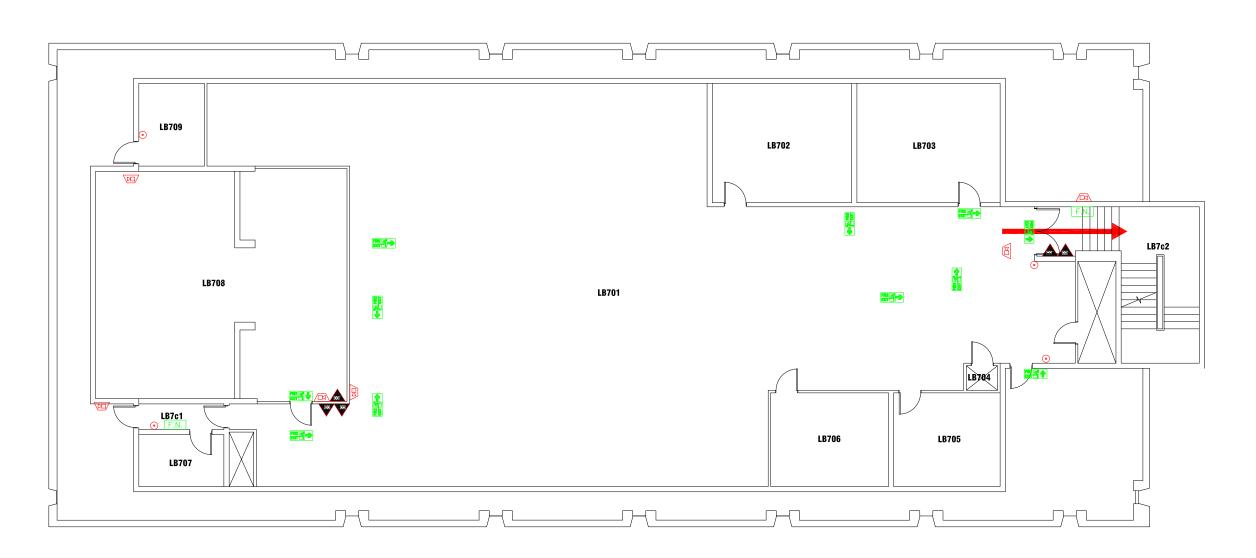

Campus: CITY CENTRE
Building: LIBRARY

<u>Title:</u> SEVENTH FLOOR LEVEL

| Date: JULY 2019 | | Drawn: |

Issued:

Project No:

Drawing No: