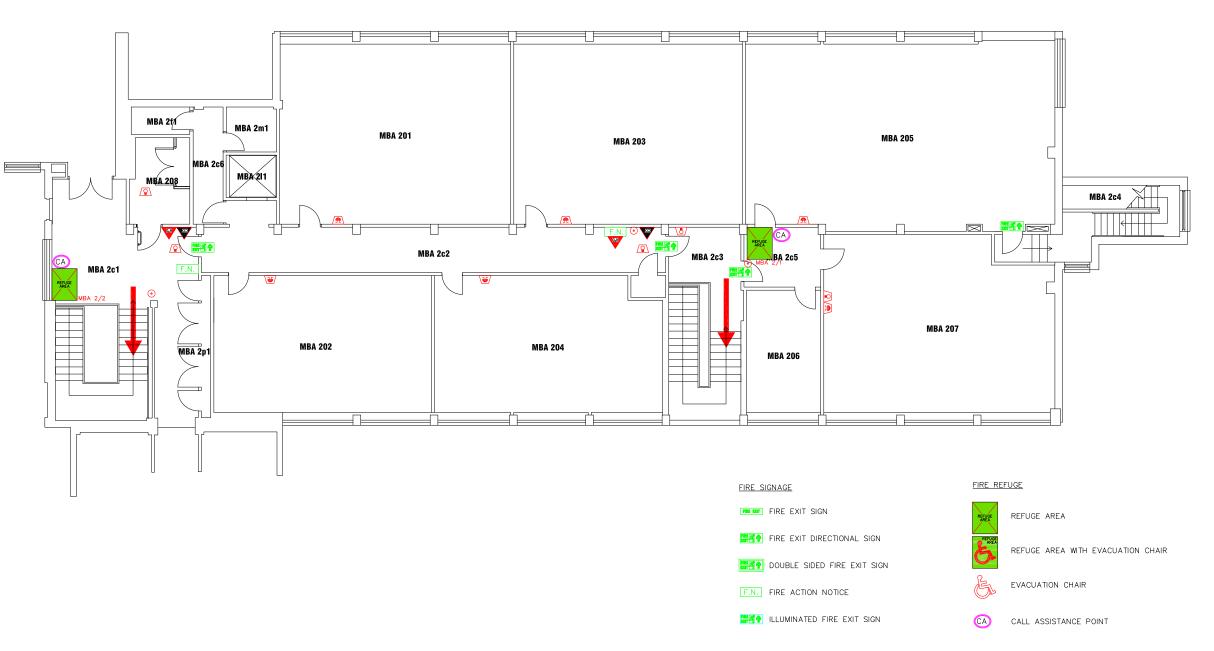

### FIRE EXTINGUISHERS

WATER EXTINGUISHER

A CARBON DIOXIDE EXTINGUISHER

FOAM EXTINGUISHER

POWDER EXTINGUISHER

FIRE BLANKET

Campus Services Pandon Building Camden Street Newcastle upon Tyne NE1 8ST

Campus: COACH LANE

Building: MAIN BUILDING BLOCK A

Title: SECOND FLOOR LEVEL

| Scale: | Date:  | JULY | 2019 |
|--------|--------|------|------|
| NITC   | Drawn: |      |      |

NTS Drawn:

Issued:

<u>Project No:</u>

Drawing No: