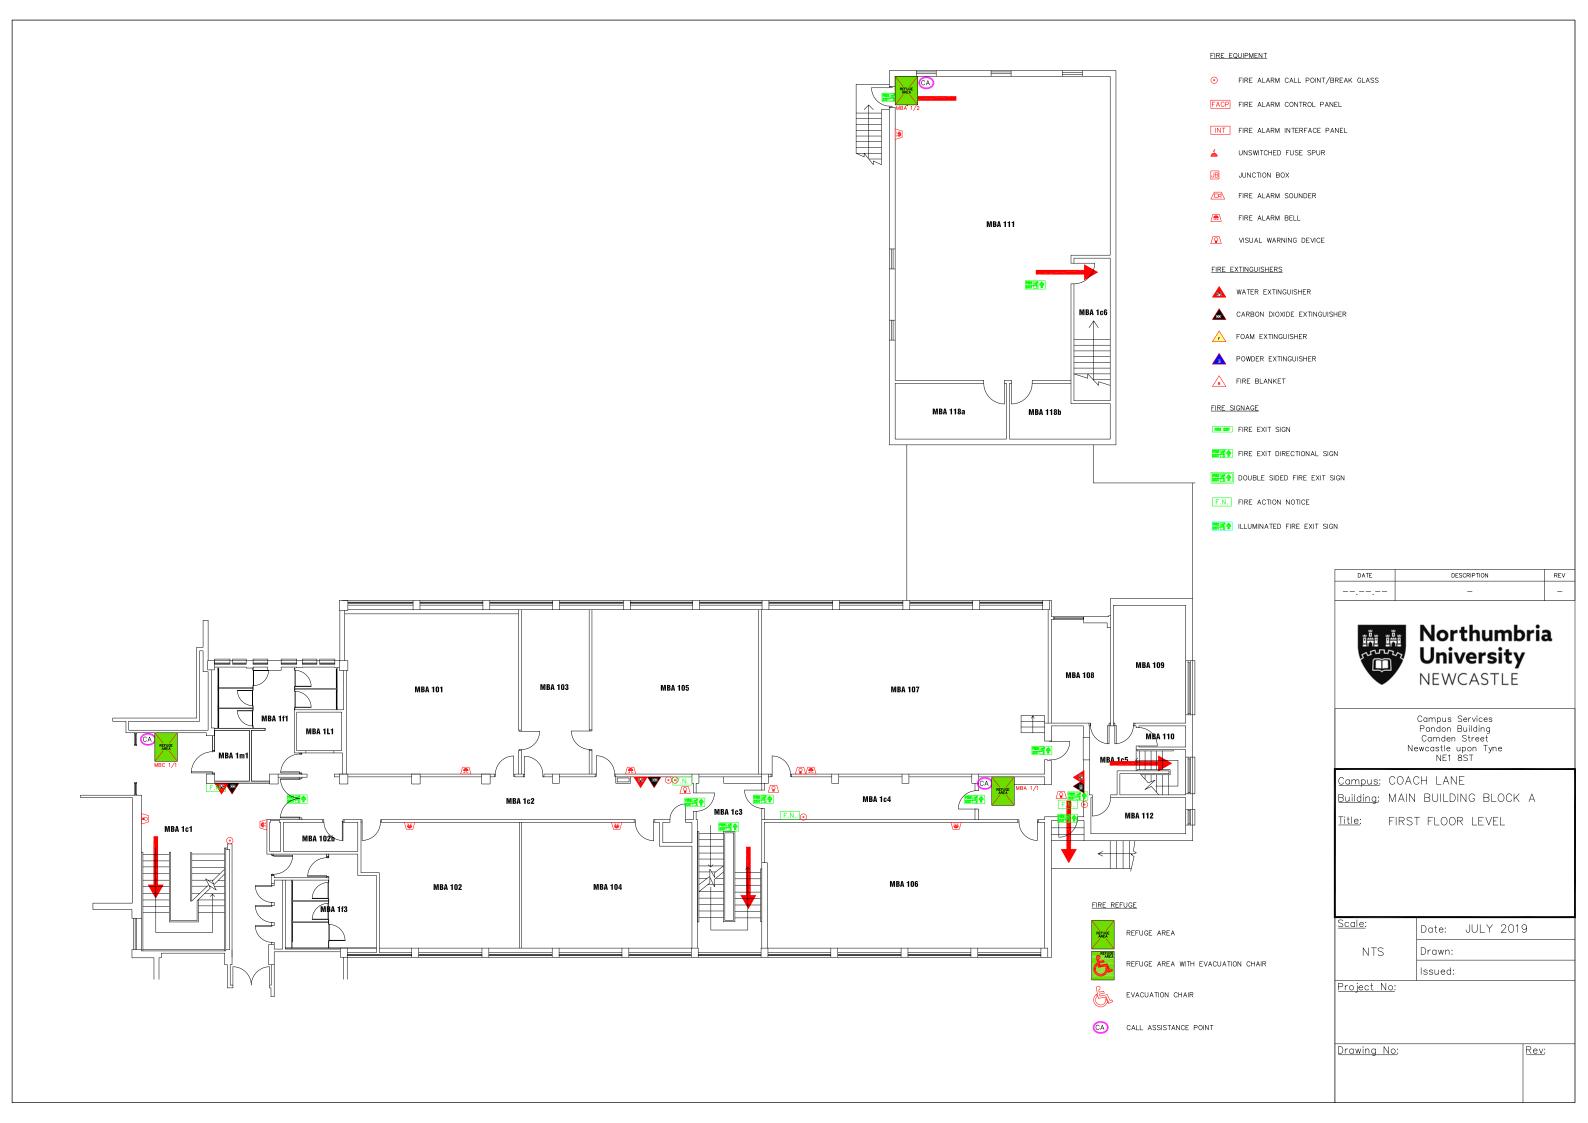

# FIRE EQUIPMENT

• FIRE ALARM CALL POINT/BREAK GLASS

FACP FIRE ALARM CONTROL PANEL

INT FIRE ALARM INTERFACE PANEL

▲ UNSWITCHED FUSE SPUR

JUNCTION BOX

FIRE ALARM SOUNDER

♠ FIRE ALARM BELL

VISUAL WARNING DEVICE

### FIRE EXTINGUISHERS

WATER EXTINGUISHER

A CARBON DIOXIDE EXTINGUISHER

FOAM EXTINGUISHER

POWDER EXTINGUISHER

FIRE BLANKET

Campus Services Pandon Building Camden Street Newcastle upon Tyne NE1 8ST

Campus: COACH LANE