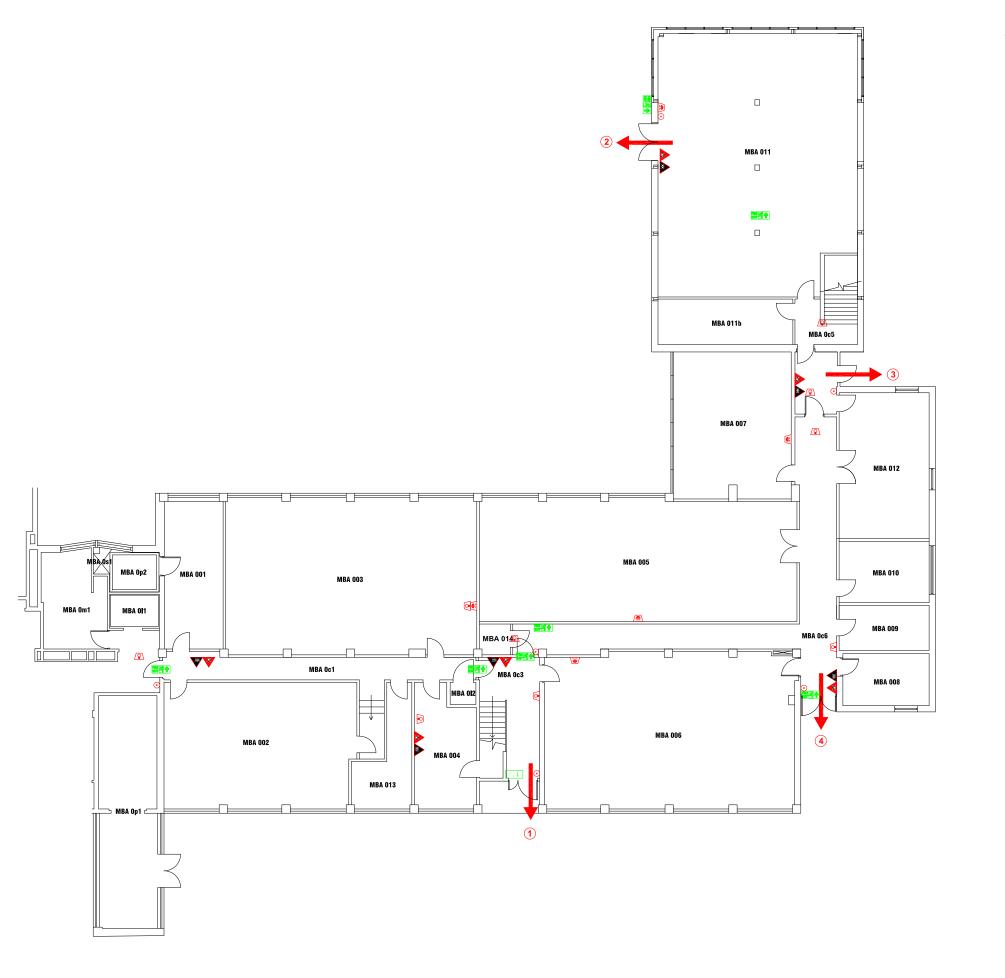

# FIRE EQUIPMENT

• FIRE ALARM CALL POINT/BREAK GLASS

FACP FIRE ALARM CONTROL PANEL

INT FIRE ALARM INTERFACE PANEL

▲ UNSWITCHED FUSE SPUR

JUNCTION BOX

FIRE ALARM SOUNDER

/HE ALARM BELL

VISUAL WARNING DEVICE

### FIRE EXTINGUISHERS

MATER EXTINGUISHER

A CARBON DIOXIDE EXTINGUISHER

FOAM EXTINGUISHER

POWDER EXTINGUISHER

FIRE BLANKET

# FIRE SIGNAGE

FIRE EXIT SIGN

FIRE EXIT DIRECTIONAL SIGN

DOUBLE SIDED FIRE EXIT SIGN

F.N. FIRE ACTION NOTICE

□ ILLUMINATED FIRE EXIT SIGN

| DAIL | DESCRIP HON | REV | ı |
|------|-------------|-----|---|
|      | _           | -   |   |

Campus Services Pandon Building Camden Street Newcastle upon Tyne NE1 8ST

Campus: COACH LANE

Building: MAIN BUILDING BLOCK A

Title: GROUND FLOOR LEVEL

| Scale: | Date:   | JULY | 2019 |
|--------|---------|------|------|
| NTS    | Drawn:  |      |      |
|        | leenad. |      |      |