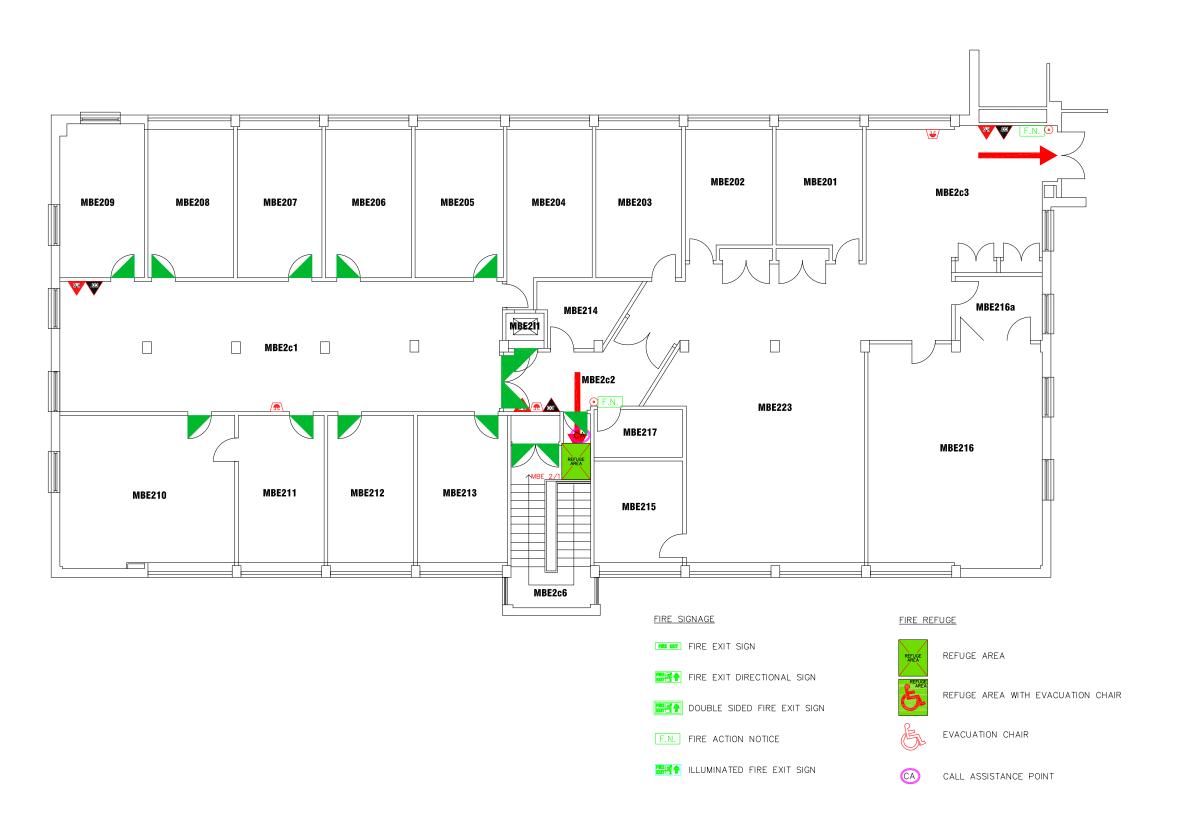

#### FIRE EQUIPMENT

• FIRE ALARM CALL POINT/BREAK GLASS

FACP FIRE ALARM CONTROL PANEL

INT FIRE ALARM INTERFACE PANEL

UNSWITCHED FUSE SPUR

B JUNCTION BOX

FIRE ALARM SOUNDER

FIRE ALARM BELL

VISUAL WARNING DEVICE

## FIRE EXTINGUISHERS

WATER EXTINGUISHER

CARBON DIOXIDE EXTINGUISHER

FOAM EXTINGUISHER

POWDER EXTINGUISHER

FIRE BLANKET

 DATE
 DESCRIPTION
 REV

 --.--

Campus Services Pandon Building Camden Street Newcastle upon Tyne NE1 8ST

Campus: COACH LANE

Building: MAIN BUILDING BLOCK E

Title: SECOND FLOOR LEVEL

Scale: Date: JULY 2019

NTS Drawn:

<u>Project No:</u>

Drawing No:

Rev: