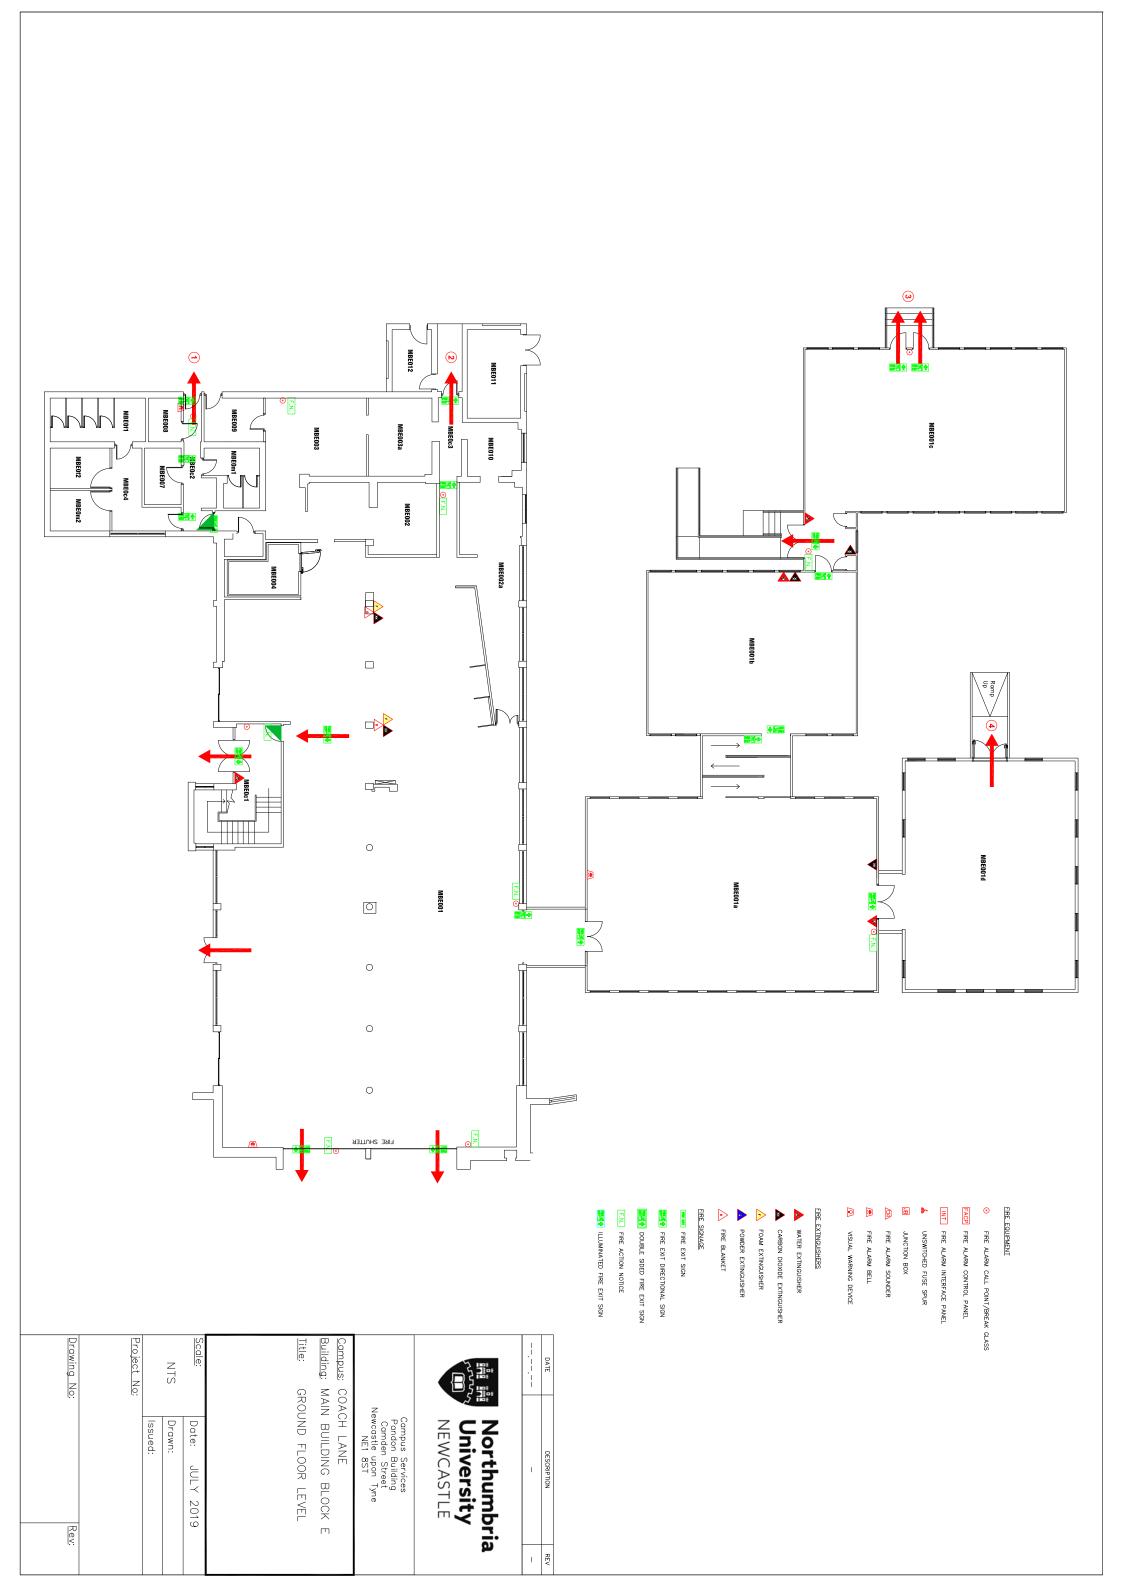

## FIRE EQUIPMENT

• FIRE ALARM CALL POINT/BREAK GLASS

FACP FIRE ALARM CONTROL PANEL

INT FIRE ALARM INTERFACE PANEL

LUNSWITCHED FUSE SPUR

JB JUNCTION BOX

FIRE ALARM SOUNDER

♠ FIRE ALARM BELL

VISUAL WARNING DEVICE

## FIRE EXTINGUISHERS

WATER EXTINGUISHER

CARBON DIOXIDE EXTINGUISHER

FOAM EXTINGUISHER

POWDER EXTINGUISHER

FIRE BLANKET

## FIRE SIGNAGE

FIRE EXIT SIGN

FIRE EXIT DIRECTIONAL SIGN

DOUBLE SIDED FIRE EXIT SIGN

F.N. FIRE ACTION NOTICE

**∷**4 ILLUMINATED FIRE EXIT SIGN

# FIRE REFUGE

REFUGE AREA

REFUGE AREA WITH EVACUATION CHAIR

EVACUATION CHAIR

CALL ASSISTANCE POINT

 DATE
 DESCRIPTION
 REV

 --.-

Campus Services Pandon Building Camden Street Newcastle upon Tyne NE1 8ST

Campus: COACH LANE

Building: MAIN BUILDING BLOCK E

<u>Title:</u> FIRST FLOOR LEVEL

Scale:

Date: JULY 2019

Drawn:

Issued:

Project No:

Drawing No:

Rev: