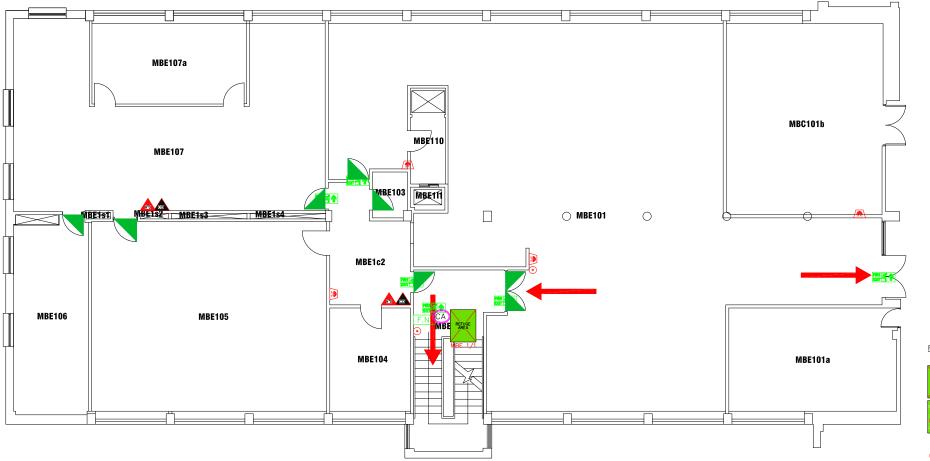

Campus: COACH LANE

Building: MAIN BUILDING BLOCK E

<u>Title:</u> FIRST FLOOR LEVEL

Scale:

Date: JULY 2019

Drawn:

Issued:

Project No: