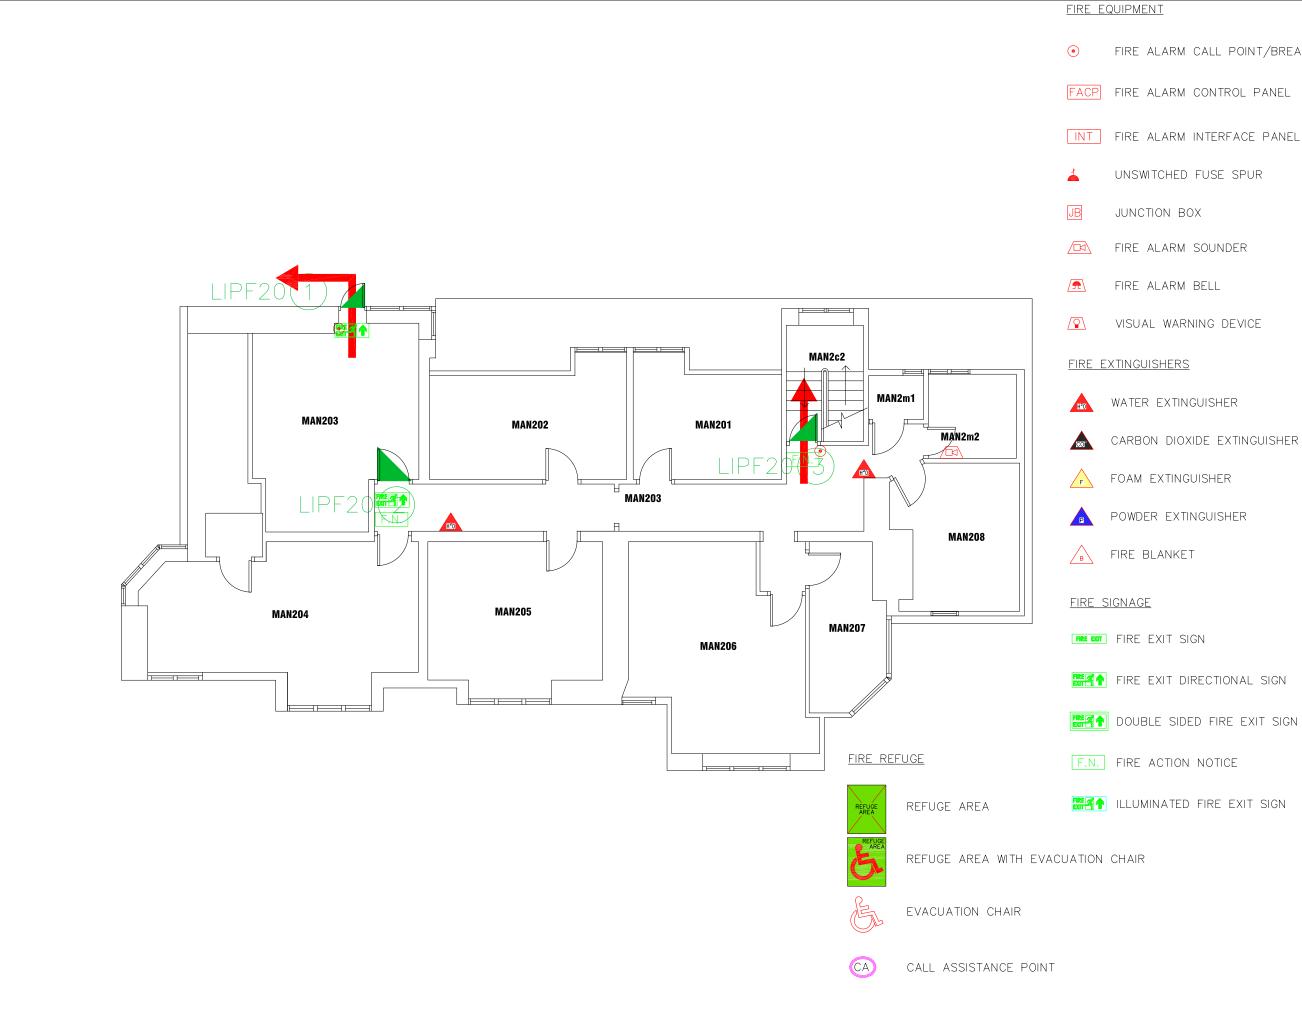

## Campus Services Pandon Building Camden Street Newcastle upon Tyne NE1 8ST

DESCRIPTION

\_

REV \_

<u>Campus</u>: COACH LANE Building: MANOR HOUSE

SECOND FLOOR LEVEL

| <u>Scale</u> : | Date:   | MAY | 2019 |
|----------------|---------|-----|------|
| NTS            | Drawn:  |     |      |
|                | Issued: |     |      |

<u>Project No:</u>

<u>Title</u>:

Drawing No: