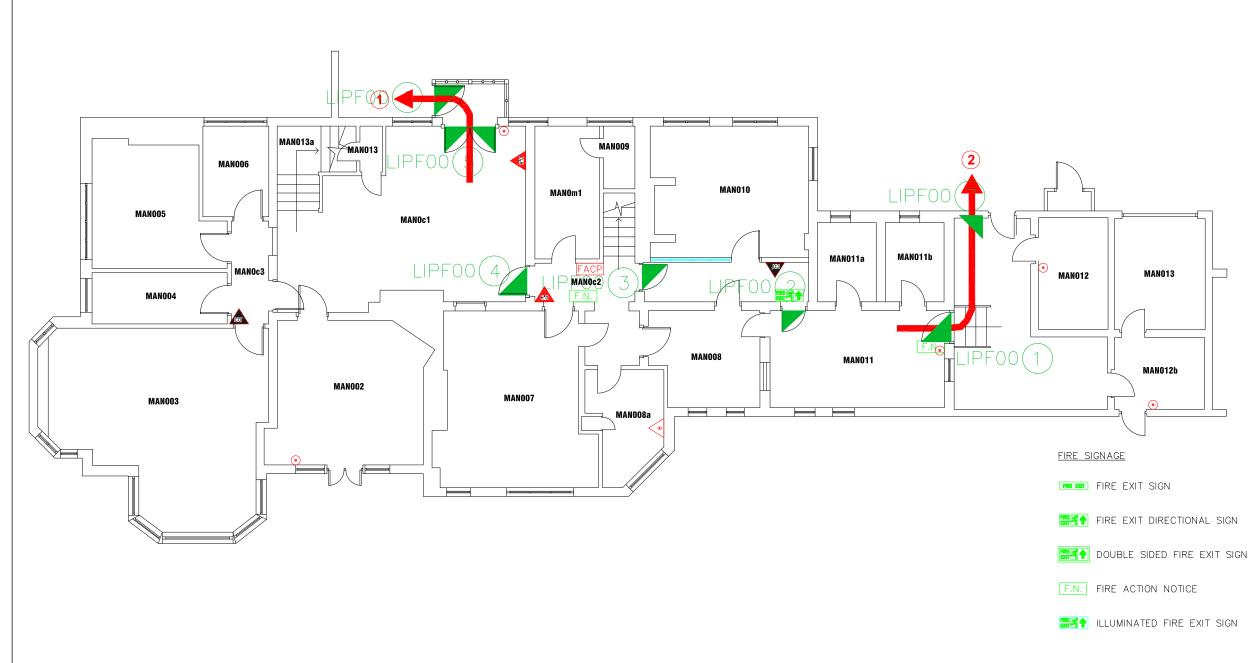

## University NEWCASTLE

Campus Services Pandon Building Camden Street Newcastle upon Tyne NE1 8ST

<u>Campus</u>: COACH LANE Building: MANOR HOUSE <u>Title</u>:

<u>Scale</u>: Date: JULY 2019 NTS Drawn: Issued: Project No:

Drawing No:

• FIRE ALARM CALL POINT/BREAK GLASS

FACP FIRE ALARM CONTROL PANEL

INT FIRE ALARM INTERFACE PANEL

UNSWITCHED FUSE SPUR

JUNCTION BOX

FIRE ALARM SOUNDER

FIRE ALARM BELL

VISUAL WARNING DEVICE

FIRE EXIT DIRECTIONAL SIGN

DOUBLE SIDED FIRE EXIT SIGN

F.N. FIRE ACTION NOTICE

ILLUMINATED FIRE EXIT SIGN

|                      | DATE              | DESCRIPTION                        | REV          |  |
|----------------------|-------------------|------------------------------------|--------------|--|
|                      |                   | -                                  | -            |  |
|                      |                   |                                    |              |  |
|                      |                   | •                                  |              |  |
|                      | Northumbria       |                                    |              |  |
|                      |                   |                                    |              |  |
|                      |                   | <b>University</b>                  |              |  |
|                      |                   | NEWCASTLE                          |              |  |
| ITH EVACUATION CHAIR |                   |                                    |              |  |
|                      |                   |                                    |              |  |
|                      |                   | Campus Services<br>Pandon Building |              |  |
| AIR                  |                   | Camden Street                      |              |  |
|                      |                   | Newcastle upon Tyne                |              |  |
|                      |                   | NE1 8ST                            |              |  |
|                      | Campus: C         | OACH LANE                          |              |  |
| E POINT              |                   | ANOR HOUSE                         |              |  |
|                      | <u>banang</u> . W | ANON HOUSE                         |              |  |
|                      | <u>Title</u> : Fl | IRST FLOOR LEVEL                   |              |  |
|                      |                   |                                    |              |  |
| ER                   |                   |                                    |              |  |
|                      |                   |                                    |              |  |
|                      |                   |                                    |              |  |
| XTINGUISHER          |                   |                                    |              |  |
|                      |                   |                                    |              |  |
| R                    | <u>Scale</u> :    | Date: MAY 2019                     | 2            |  |
|                      |                   |                                    | ,            |  |
| HER                  | NTS               | Drawn:                             | Drawn:       |  |
|                      |                   | Issued:                            | Issued:      |  |
|                      | Project No:       |                                    |              |  |
|                      |                   |                                    |              |  |
|                      |                   |                                    |              |  |
|                      |                   |                                    |              |  |
|                      |                   |                                    |              |  |
|                      | <u>Drawing No</u> | :                                  | <u>Rev</u> : |  |
|                      |                   |                                    |              |  |
|                      |                   |                                    |              |  |
|                      |                   |                                    |              |  |