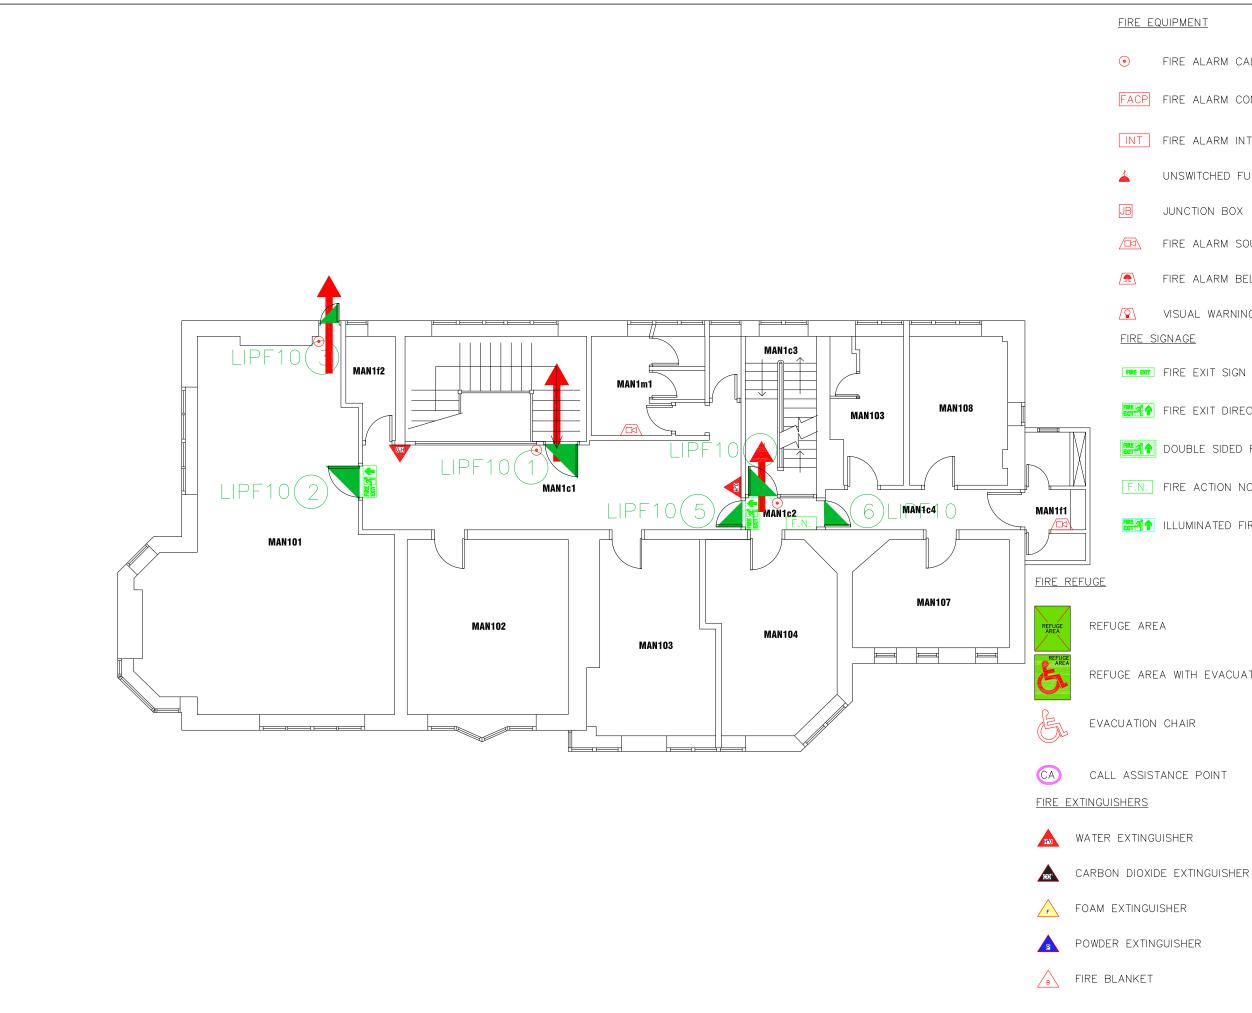

VISUAL WARNING DEVICE

FIRE EXIT DIRECTIONAL SIGN

DOUBLE SIDED FIRE EXIT SIGN

F.N. FIRE ACTION NOTICE

ILLUMINATED FIRE EXIT SIGN

|                      | DATE              | DESCRIPTION                        | REV          |  |
|----------------------|-------------------|------------------------------------|--------------|--|
|                      |                   | -                                  | -            |  |
|                      |                   |                                    |              |  |
|                      |                   | •                                  |              |  |
|                      | Northumbria       |                                    |              |  |
|                      |                   |                                    |              |  |
|                      |                   | <b>University</b>                  |              |  |
|                      |                   | NEWCASTLE                          |              |  |
| ITH EVACUATION CHAIR |                   |                                    |              |  |
|                      |                   |                                    |              |  |
|                      |                   | Campus Services<br>Pandon Building |              |  |
| AIR                  |                   | Camden Street                      |              |  |
|                      |                   | Newcastle upon Tyne                |              |  |
|                      |                   | NE1 8ST                            |              |  |
|                      | Campus: C         | OACH LANE                          |              |  |
| E POINT              |                   | ANOR HOUSE                         |              |  |
|                      | <u>banang</u> . W | ANON HOUSE                         |              |  |
|                      | <u>Title</u> : Fl | IRST FLOOR LEVEL                   |              |  |
|                      |                   |                                    |              |  |
| ER                   |                   |                                    |              |  |
|                      |                   |                                    |              |  |
|                      |                   |                                    |              |  |
| XTINGUISHER          |                   |                                    |              |  |
|                      |                   |                                    |              |  |
| R                    | <u>Scale</u> :    | Date: MAY 2019                     | 2            |  |
|                      |                   |                                    | ,            |  |
| HER                  | NTS               | Drawn:                             | Drawn:       |  |
|                      |                   | Issued:                            | Issued:      |  |
|                      | Project No:       |                                    |              |  |
|                      |                   |                                    |              |  |
|                      |                   |                                    |              |  |
|                      |                   |                                    |              |  |
|                      |                   |                                    |              |  |
|                      | <u>Drawing No</u> | :                                  | <u>Rev</u> : |  |
|                      |                   |                                    |              |  |
|                      |                   |                                    |              |  |
|                      |                   |                                    |              |  |