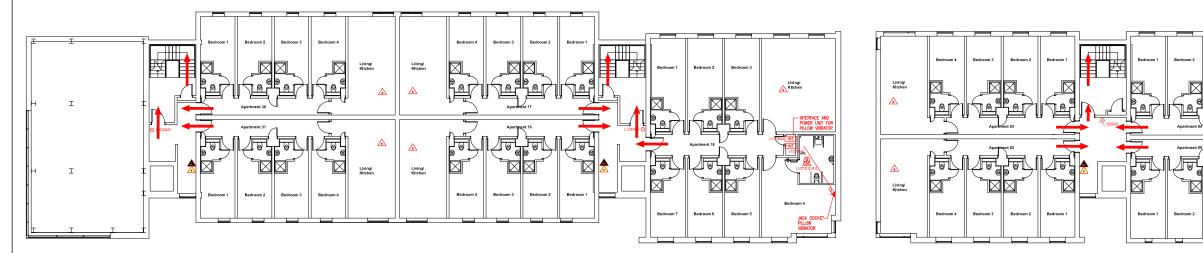

## Northumbria University NEWCASTLE

REV

-

Campus Services Pandon Building Camden Street Newcastle upon Tyne NE1 8ST

<u>Campus</u>: SATELLITE <u>Building</u>: NEW BRIDGE ST RESIDENCE <u>Title</u>: SECOND FLOOR LEVEL

| <u>Scale:</u> | Date:   | JULY | 201 | 9            |  |
|---------------|---------|------|-----|--------------|--|
| NTS           | Drawn:  |      |     |              |  |
|               | Issued: |      |     |              |  |
| Project No:   |         |      |     |              |  |
|               |         |      |     |              |  |
|               |         |      |     |              |  |
| Drawing No:   |         |      |     | <u>Rev</u> : |  |

|         | BLOCK 4 | BLOCK 5 | BLOCK 6 |
|---------|---------|---------|---------|
| влоск з | BLOCK 2 | BLOCK 1 |         |

| BLOCK 3 BLOCK 2 | BLOCK 1 |
|-----------------|---------|
|-----------------|---------|

| <u>FIRE</u> | QUIPMENT                          |
|-------------|-----------------------------------|
| Θ           | FIRE ALARM CALL POINT/BREAK GLASS |
| FACP        | FIRE ALARM CONTROL PANEL          |
| INT         | FIRE ALARM INTERFACE PANEL        |
| ▲           | UNSWITCHED FUSE SPUR              |
| JE          | JUNCTION BOX                      |
| æ           | FIRE ALARM SOUNDER                |
| æ           | FIRE ALARM BELL                   |
| ß           | VISUAL WARNING DEVICE             |
| FIRE        | EXTINGUISHERS                     |
|             | WATER EXTINGUISHER                |
| ▲           | CARBON DIOXIDE EXTINGUISHER       |
|             | FOAM EXTINGUISHER                 |
|             | POWDER EXTINGUISHER               |
| $\triangle$ | FIRE BLANKET                      |
|             |                                   |
|             |                                   |