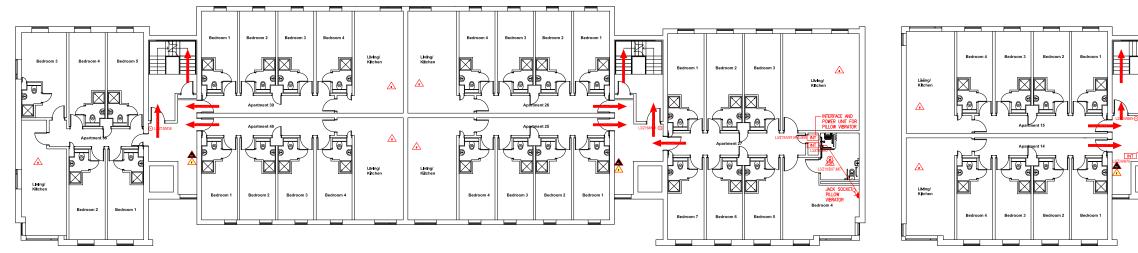

## Northumbria University NEWCASTLE

REV

-

Campus Services Pandon Building Camden Street Newcastle upon Tyne NE1 8ST

<u>Campus</u>: SATELLITE <u>Building</u>: NEW BRIDGE ST RESIDENCE <u>Title</u>: SECOND FLOOR LEVEL

| <u>FIRE</u> | QUIPMENT                          |
|-------------|-----------------------------------|
| Θ           | FIRE ALARM CALL POINT/BREAK GLASS |
| FACP        | FIRE ALARM CONTROL PANEL          |
| INT         | FIRE ALARM INTERFACE PANEL        |
| ▲           | UNSWITCHED FUSE SPUR              |
| JE          | JUNCTION BOX                      |
| æ           | FIRE ALARM SOUNDER                |
| æ           | FIRE ALARM BELL                   |
| ß           | VISUAL WARNING DEVICE             |
| FIRE        | EXTINGUISHERS                     |
|             | WATER EXTINGUISHER                |
| ▲           | CARBON DIOXIDE EXTINGUISHER       |
|             | FOAM EXTINGUISHER                 |
|             | POWDER EXTINGUISHER               |
| $\triangle$ | FIRE BLANKET                      |
|             |                                   |
|             |                                   |

|                                                      | DATE                | DESCRIPTION                                                                           | REV        |
|------------------------------------------------------|---------------------|---------------------------------------------------------------------------------------|------------|
|                                                      |                     | -                                                                                     | -          |
|                                                      |                     | I                                                                                     |            |
| THE AJAM INTERACE<br>UNITO THE LIFT<br>CONTROL PAREL |                     | Northumbr<br>University<br>NEWCASTLE                                                  | 'ia        |
| <br>_                                                |                     | Campus Services<br>Pandon Building<br>Camden Street<br>Newcastle upon Tyne<br>NE1 8ST |            |
|                                                      | <u>Campus</u> : S   | SATELLITE                                                                             |            |
|                                                      | <u>Building</u> : N | IEW BRIDGE ST RESIDEI                                                                 | NCE        |
|                                                      | <u>Title:</u> F     | OURTH FLOOR LEVEL                                                                     |            |
|                                                      |                     |                                                                                       |            |
|                                                      | <u>Scale:</u>       | Date: JULY 2019                                                                       | Э          |
|                                                      | NTS                 | Drawn:                                                                                |            |
|                                                      |                     | Issued:                                                                               |            |
|                                                      | <u>Project No</u>   | ;                                                                                     |            |
|                                                      |                     |                                                                                       |            |
|                                                      | Drawing No          | <u>):</u>                                                                             | <u>ev:</u> |
|                                                      |                     |                                                                                       |            |