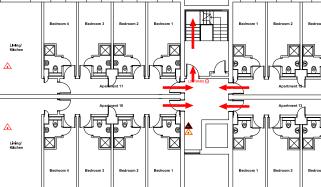

| BLOCK 4 BLOCK 5 | BLOCK 6 |
|-----------------|---------|
|                 | 4////   |

| BLOCK 3 | BLOCK 2 | BLOCK 1 |
|---------|---------|---------|
|---------|---------|---------|

FIRE EQUIPMENT FIRE ALARM CALL POINT/BREAK GLASS FACP FIRE ALARM CONTROL PANEL INT FIRE ALARM INTERFACE PANE UNSWITCHED FUSE SPUR 4 JUNCTION BOX FIRE ALARM SOUNDER A FIRE ALARM BELL VISUAL WARNING DEVICE FIRE EXTINGUISHERS A CARBON DIOXIDE EXTINGUISH FOAM EXTINGUISHER A FIRE BLANKET DATE DESCRIPTION --.---

## Northumbria University NEWCASTLE

REV

-

Campus Services Pandon Building Camden Street Newcastle upon Tyne NE1 8ST

<u>Campus</u>: SATELLITE <u>Building</u>: NEW BRIDGE ST RESIDENCE <u>Title</u>: SECOND FLOOR LEVEL