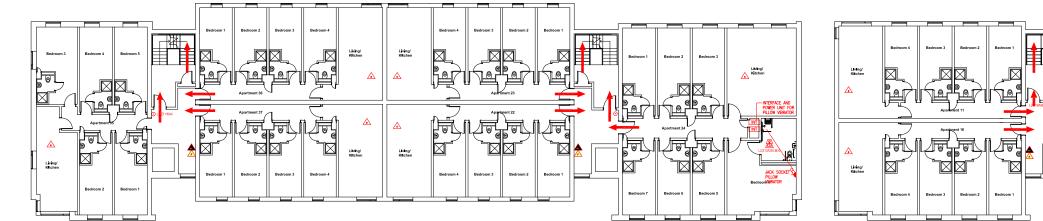

| BLOCK 4 BLOCK 5 | BLOCK 6 |
|-----------------|---------|
|                 | 4////   |

| BLOCK 3 | BLOCK 2 | BLOCK 1 |
|---------|---------|---------|
|---------|---------|---------|

FIRE EQUIPMENT FIRE ALARM CALL POINT/BREAK GLASS FACP FIRE ALARM CONTROL PANEL INT FIRE ALARM INTERFACE PANE UNSWITCHED FUSE SPUR 4 JUNCTION BOX FIRE ALARM SOUNDER A FIRE ALARM BELL VISUAL WARNING DEVICE FIRE EXTINGUISHERS A CARBON DIOXIDE EXTINGUISH FOAM EXTINGUISHER A FIRE BLANKET DATE DESCRIPTION --.---

## Northumbria University NEWCASTLE

REV

-

Campus Services Pandon Building Camden Street Newcastle upon Tyne NE1 8ST

<u>Campus</u>: SATELLITE <u>Building</u>: NEW BRIDGE ST RESIDENCE <u>Title</u>: SECOND FLOOR LEVEL