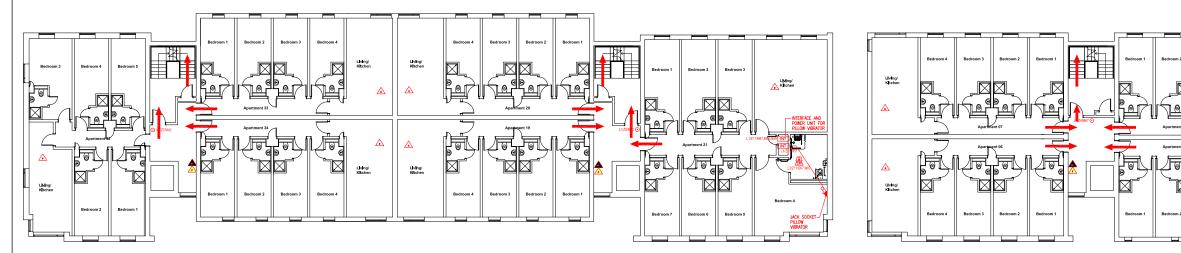

|                                                      | DATE                | DESCRIPTION                                                                           | REV        |
|------------------------------------------------------|---------------------|---------------------------------------------------------------------------------------|------------|
|                                                      |                     | -                                                                                     | -          |
|                                                      |                     | I                                                                                     |            |
| THE AJAM INTERACE<br>UNITO THE LIFT<br>CONTROL PAREL |                     | Northumbr<br>University<br>NEWCASTLE                                                  | 'ia        |
| <br>_                                                |                     | Campus Services<br>Pandon Building<br>Camden Street<br>Newcastle upon Tyne<br>NE1 8ST |            |
|                                                      | <u>Campus</u> : S   | SATELLITE                                                                             |            |
|                                                      | <u>Building</u> : N | IEW BRIDGE ST RESIDEI                                                                 | NCE        |
|                                                      | <u>Title:</u> F     | OURTH FLOOR LEVEL                                                                     |            |
|                                                      |                     |                                                                                       |            |
|                                                      | <u>Scale:</u>       | Date: JULY 2019                                                                       | Э          |
|                                                      | NTS                 | Drawn:                                                                                |            |
|                                                      |                     | Issued:                                                                               |            |
|                                                      | <u>Project No</u>   | ;                                                                                     |            |
|                                                      |                     |                                                                                       |            |
|                                                      | Drawing No          | <u>):</u>                                                                             | <u>ev:</u> |
|                                                      |                     |                                                                                       |            |

## FIRE EQUIPMENT

| ۲           | FIRE ALARM CALL POINT/BREAK GLASS |
|-------------|-----------------------------------|
| FACP        | FIRE ALARM CONTROL PANEL          |
| INT         | FIRE ALARM INTERFACE PANEL        |
| 4           | UNSWITCHED FUSE SPUR              |
| JB          | JUNCTION BOX                      |
|             | FIRE ALARM SOUNDER                |
| æ           | FIRE ALARM BELL                   |
|             | VISUAL WARNING DEVICE             |
| <u>FIRE</u> | EXTINGUISHERS                     |
|             | WATER EXTINGUISHER                |
| <u></u>     | CARBON DIOXIDE EXTINGUISHER       |
| <u>_</u>    | FOAM EXTINGUISHER                 |
|             | POWDER EXTINGUISHER               |
|             | FIRE BLANKET                      |