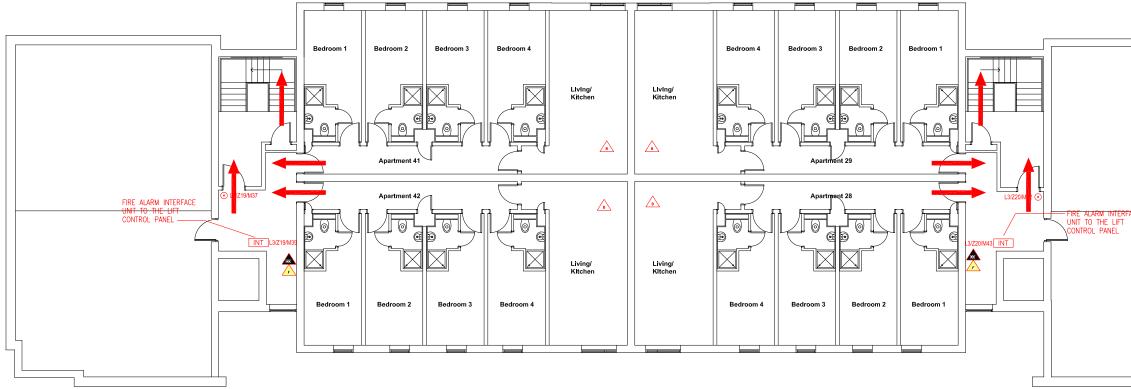

|                                                      | DATE                | DESCRIPTION                                                                           | REV        |
|------------------------------------------------------|---------------------|---------------------------------------------------------------------------------------|------------|
|                                                      |                     | -                                                                                     | -          |
|                                                      |                     | I                                                                                     |            |
| THE AJAM INTERACE<br>UNITO THE LIFT<br>CONTROL PAREL |                     | Northumbr<br>University<br>NEWCASTLE                                                  | 'ia        |
| <br>_                                                |                     | Campus Services<br>Pandon Building<br>Camden Street<br>Newcastle upon Tyne<br>NE1 8ST |            |
|                                                      | <u>Campus</u> : S   | SATELLITE                                                                             |            |
|                                                      | <u>Building</u> : N | IEW BRIDGE ST RESIDEI                                                                 | NCE        |
|                                                      | <u>Title:</u> F     | OURTH FLOOR LEVEL                                                                     |            |
|                                                      |                     |                                                                                       |            |
|                                                      | <u>Scale:</u>       | Date: JULY 2019                                                                       | Э          |
|                                                      | NTS                 | Drawn:                                                                                |            |
|                                                      |                     | Issued:                                                                               |            |
|                                                      | <u>Project No</u>   | ;                                                                                     |            |
|                                                      |                     |                                                                                       |            |
|                                                      | Drawing No          | <u>):</u>                                                                             | <u>ev:</u> |
|                                                      |                     |                                                                                       |            |