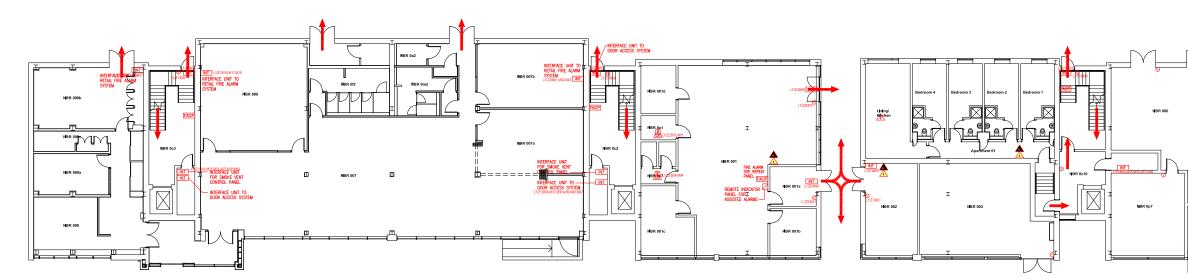

| BLOCK 3 BLOCK 2 BLOCK 1 |
|-------------------------|
|-------------------------|

| DATE<br><br>DATE<br><br>Campus: SATE<br>Building: NEW | BRIDGE ST RESIDEN |           |
|-------------------------------------------------------|-------------------|-----------|
| <u>Title</u> : GROL                                   | IND FLOOR LEVEL   |           |
| <u>Scale:</u>                                         | Date: JULY 2019   |           |
| NTS                                                   | Drawn:            |           |
|                                                       | Issued:           |           |
| Project No:                                           |                   |           |
| Drawing No:                                           | <u>Re</u>         | <u>v:</u> |

FIRE EQUIPMENT

• FIRE ALARM CALL POINT/BREAK GLASS

|--|

| BLOCK 3 BLOCK 2 | BLOCK 1 |
|-----------------|---------|
|-----------------|---------|

|                     | O FIRE ALARM CALL POINT/BREAK GLASS                                                   |
|---------------------|---------------------------------------------------------------------------------------|
|                     | FACE FIRE ALARM CONTROL PANEL                                                         |
|                     | UNSWITCHED FUSE SPUR                                                                  |
|                     | ERE ALARM SOUNDER                                                                     |
| Bedroom 3 Bedroom 4 | FIRE ALARM BELL VISUAL WARNING DEVICE                                                 |
| Living/<br>Kitchen  |                                                                                       |
|                     |                                                                                       |
|                     | CAM FOAM EXTINGUISHER                                                                 |
|                     | FIRE BLANKET                                                                          |
|                     | DATE     DESCRIPTION     REV                                                          |
| Bedroom 3 Bedroom 4 | Northumbria<br>University<br>NEWCASTLE                                                |
|                     | Campus Services<br>Pandon Building<br>Camden Street<br>Newcastle upon Tyne<br>NE1 8ST |
|                     | <u>Campus</u> : SATELLITE<br><u>Building</u> : NEW BRIDGE ST RESIDENCE                |
|                     | <u>Building</u> : NEW BRIDGE ST RESIDENCE<br><u>Title</u> : FIRST FLOOR LEVEL         |
|                     |                                                                                       |
|                     | Scale: Date: JULY 2019                                                                |
|                     | NTS Drawn:                                                                            |
|                     | Issued:<br>Project No:                                                                |
|                     |                                                                                       |
|                     | Drawing No: Rev:                                                                      |

| BLOCK 4 BLOCK 5 | BLOCK 6 |
|-----------------|---------|
|                 | 4////   |

| BLOCK 3 | BLOCK 2 | BLOCK 1 |
|---------|---------|---------|
|---------|---------|---------|

FIRE EQUIPMENT FIRE ALARM CALL POINT/BREAK GLASS FACP FIRE ALARM CONTROL PANEL INT FIRE ALARM INTERFACE PANE UNSWITCHED FUSE SPUR 4 JUNCTION BOX FIRE ALARM SOUNDER A FIRE ALARM BELL VISUAL WARNING DEVICE FIRE EXTINGUISHERS A CARBON DIOXIDE EXTINGUISH FOAM EXTINGUISHER A FIRE BLANKET DATE DESCRIPTION --.---

| <u>FIRE</u> | QUIPMENT                          |
|-------------|-----------------------------------|
| Θ           | FIRE ALARM CALL POINT/BREAK GLASS |
| FACP        | FIRE ALARM CONTROL PANEL          |
| INT         | FIRE ALARM INTERFACE PANEL        |
| ▲           | UNSWITCHED FUSE SPUR              |
| JE          | JUNCTION BOX                      |
| æ           | FIRE ALARM SOUNDER                |
| æ           | FIRE ALARM BELL                   |
| ß           | VISUAL WARNING DEVICE             |
| FIRE        | EXTINGUISHERS                     |
|             | WATER EXTINGUISHER                |
| ▲           | CARBON DIOXIDE EXTINGUISHER       |
|             | FOAM EXTINGUISHER                 |
|             | POWDER EXTINGUISHER               |
| $\triangle$ | FIRE BLANKET                      |
|             |                                   |
|             |                                   |