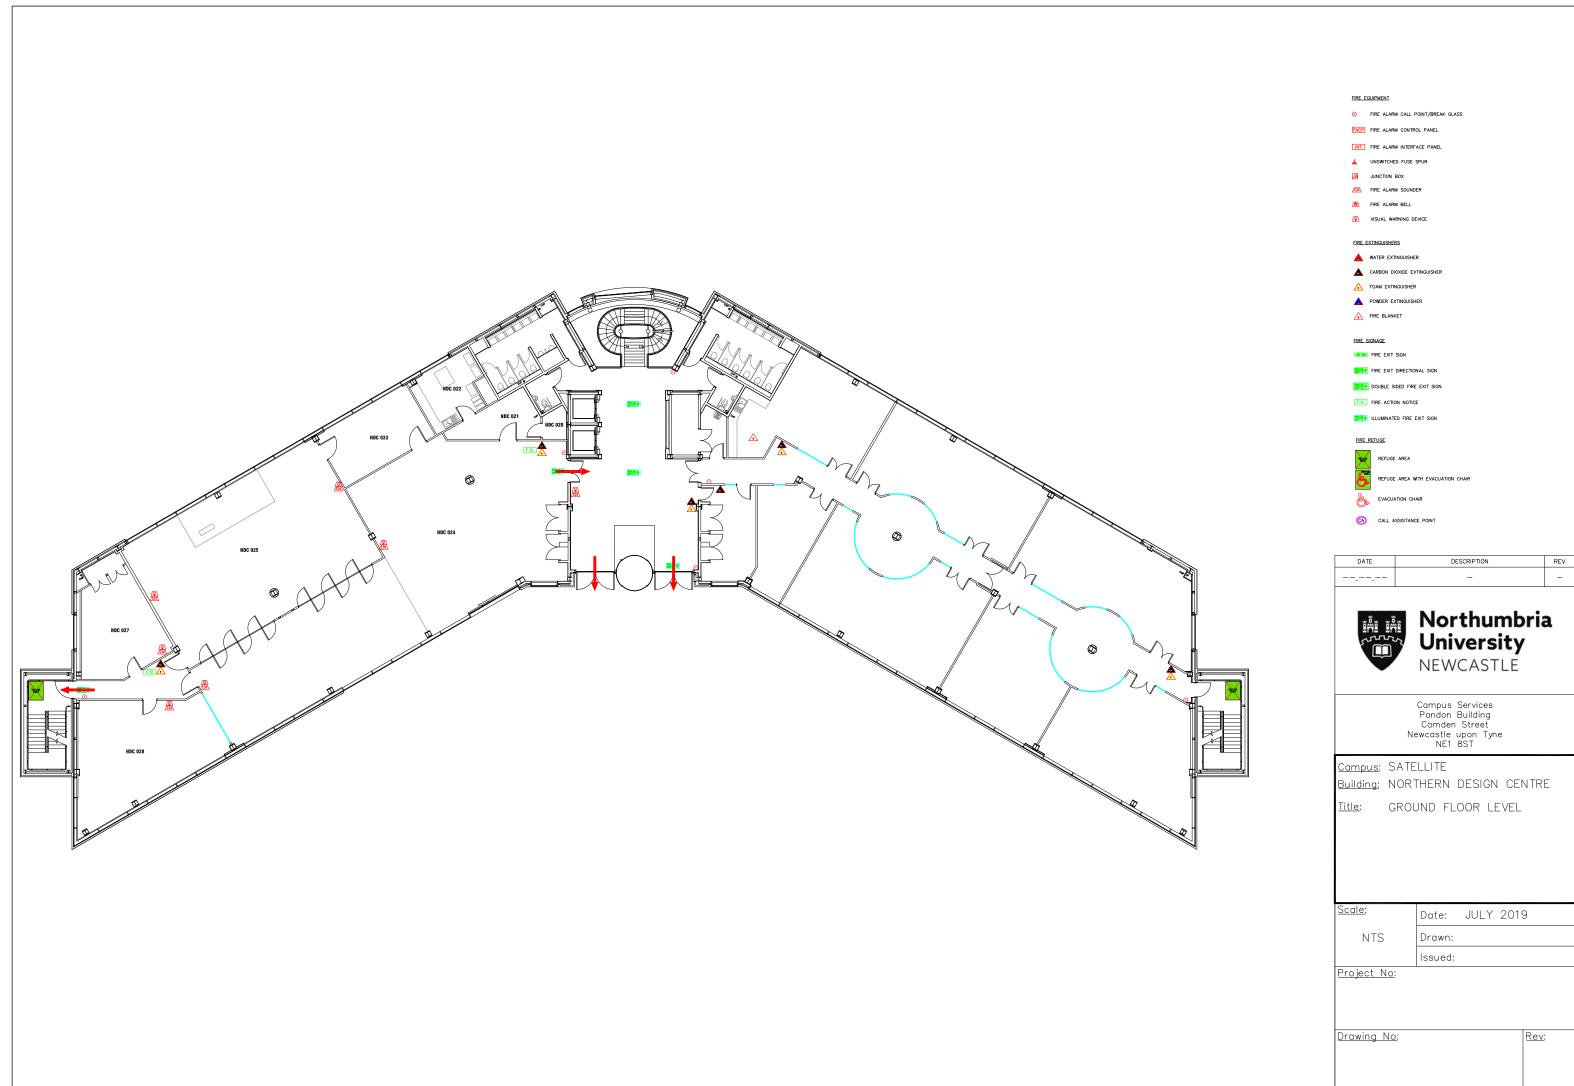

## FIRE EQUIPMENT

FIRE ALARM CALL POINT/BREAK GLASS

FACP FIRE ALARM CONTROL PANEL

INT FIRE ALARM INTERFACE PAI

THE ADMINISTRATE TARE

A UNSWITCHED FUSE

\_\_\_\_\_

FIRE ALARM BELL

(O) VISITAL WARNING DEVIC

## FIRE EXTINGUISHERS

MATER EXTINGUISHER

CARBON DIOXIDE EXTINGUISHER

A POWDER EXTINGUIS

FIRE BLANKE

## FIRE SIGN

FIRE EXIT SIGN

FIRE EXIT DIRECTIONAL S

DOUBLE SIDED FIRE EXIT SIGN

F.N. FIRE ACTION NOTICE

1 ILLUMINATED FIRE EXIT SIGN

REF

REFLICE AREA WITH EVACUATION CO

CALL ASSISTANCE PO

| DATE | DESCRIPTION | REV |   |
|------|-------------|-----|---|
|      | _           | _   | ı |

Campus Services Pandon Building Camden Street Newcastle upon Tyne NE1 8ST

Campus: SATELLITE

Building: NORTHERN DESIGN CENTRE

Title: FIRST FLOOR LEVEL

Scale: Date: JULY 2019

NTS Drawn:
Issued:

Project No:

Drawing No:

Rev: