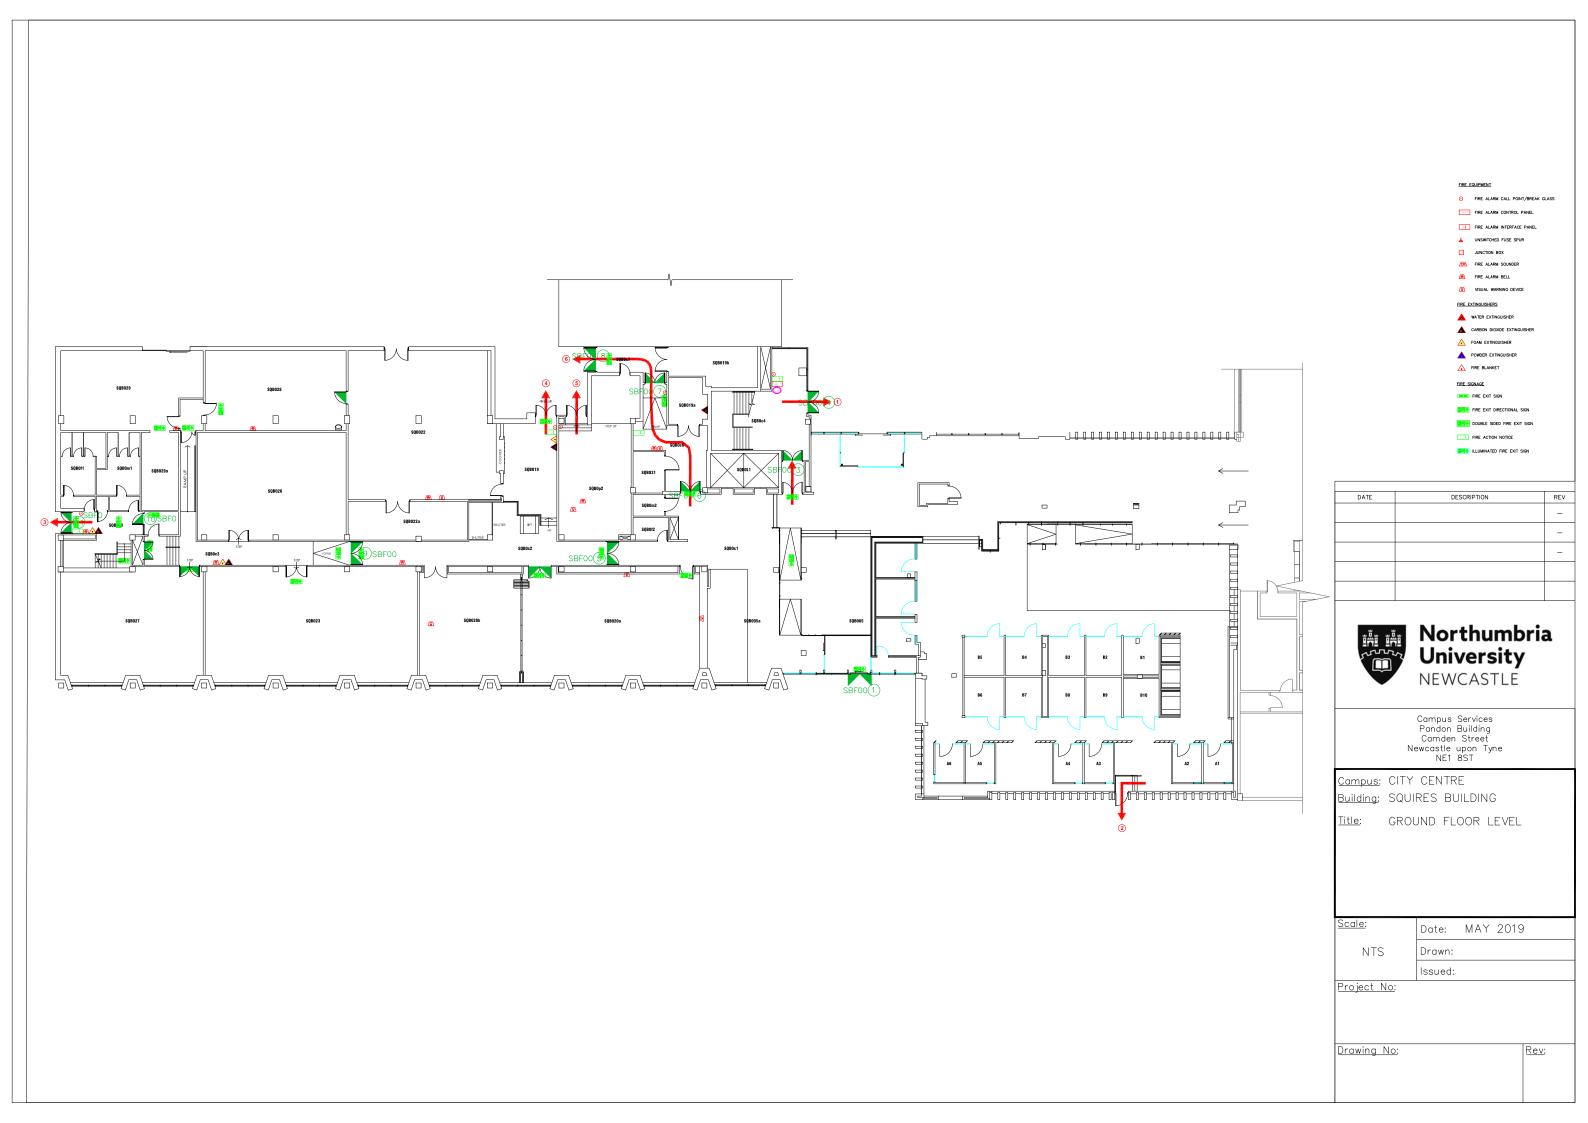

## FIRE EQUIPMENT

- FIRE ALARM CALL POINT/BREAK GLASS
- FIRE ALARM CONTROL PANEL
- FIRE ALARM INTERFACE PANEL
- ▲ UNSWITCHED FUSE SPUR
- JUNCTION BOX
- FIRE ALARM SOUNDER

  FIRE ALARM BELL
- ✓ VISUAL WARNING DEVICE

## FIRE EXTINGUISHERS

- ▲ WATER EXTINGUISHER
- A CARBON DIOXIDE EXTINGUISHER
- FOAM EXTINGUISHER
- POWDER EXTINGUISHE
- FIRE BLANKET

## FIRE SIGNAGE

- FIRE EXIT SIGN
- FIRE EXIT DIRECTIONAL SIGN
- DOUBLE SIDED FIRE EXIT SIGN
- FIRE ACTION NOTICE
- ILLUMINATED FIRE EXIT SIGN

## FIRE REFUGE

REFUGE AREA

- REFUGE AREA WITH EVACUATION CHAIR
- EVACUATION CHAIR
- (A) CALL ASSISTANCE POINT

| DATE | DESCRIPTION | REV |
|------|-------------|-----|
|      |             | -   |
|      |             | -   |
|      |             | -   |
|      |             | _   |