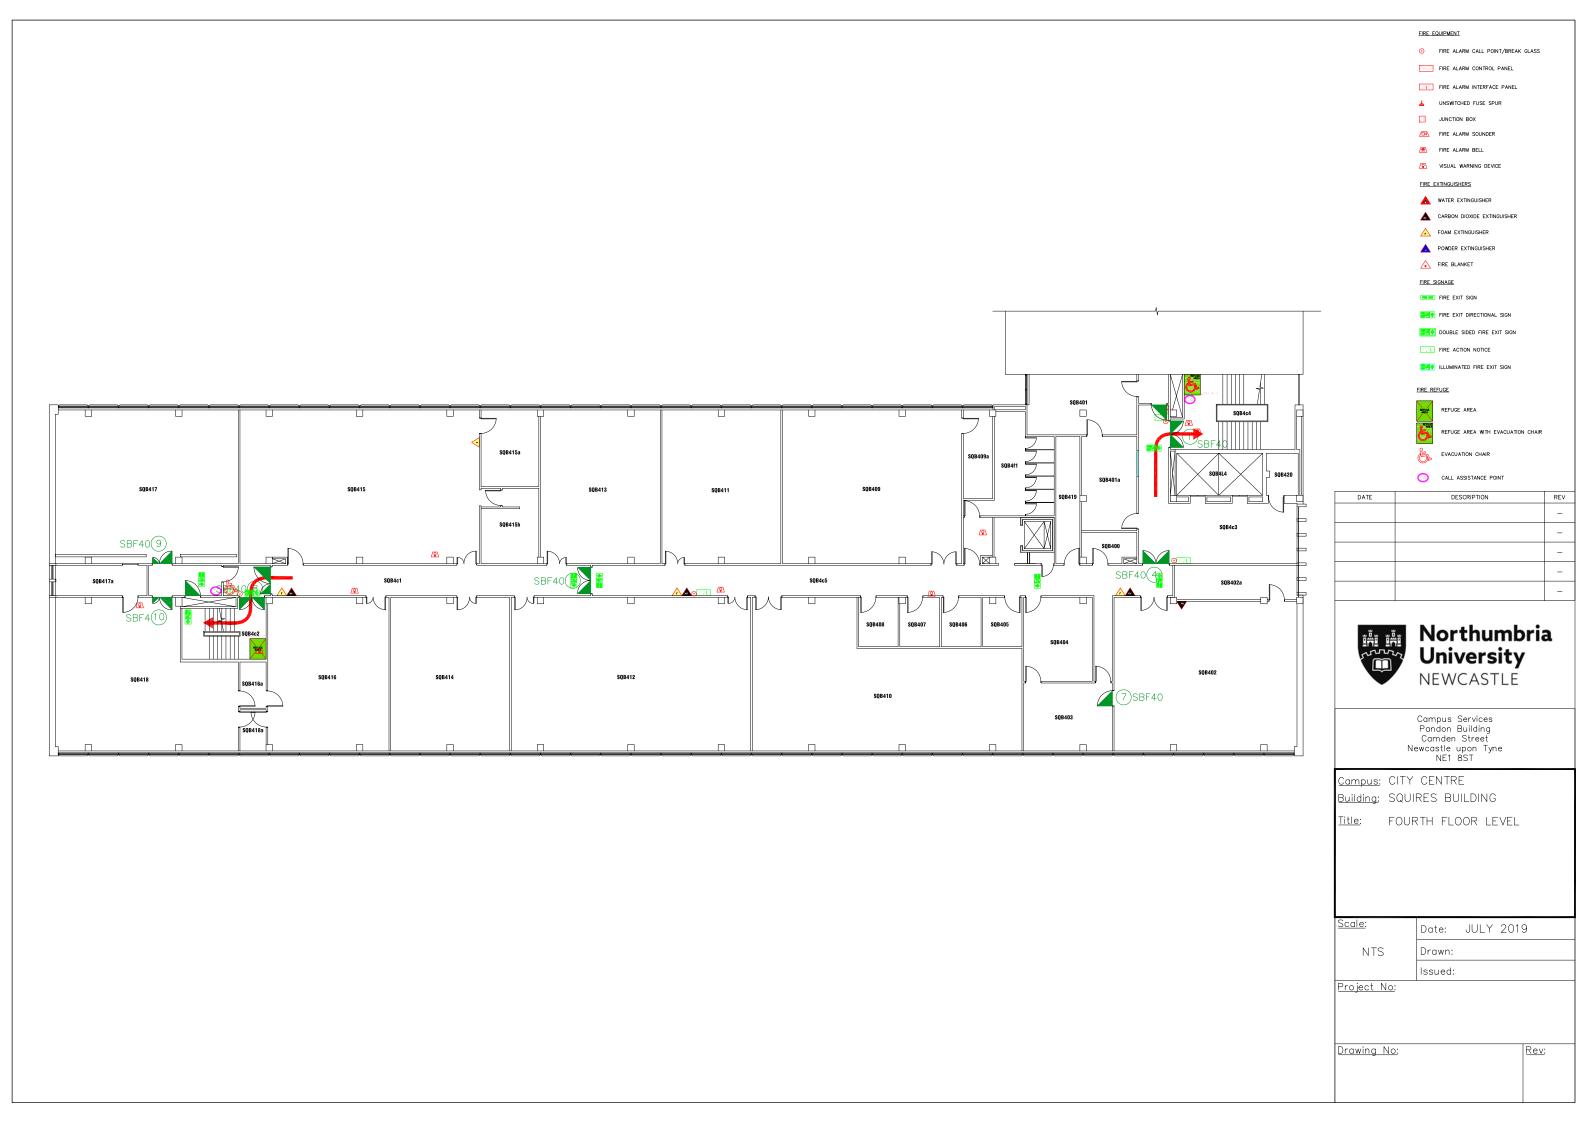

## FIRE EQUIPMENT

- FIRE ALARM CALL POINT/BREAK GLASS
- FIRE ALARM CONTROL PANEL
- FIRE ALARM INTERFACE PANEL
- ▲ UNSWITCHED FUSE SPUR
- JUNCTION BOX
- FIRE ALARM SOUNDER

  FIRE ALARM BELL
- ✓ VISUAL WARNING DEVICE

## FIRE EXTINGUISHERS

- ▲ WATER EXTINGUISHER
- A CARBON DIOXIDE EXTINGUISHER
- FOAM EXTINGUISHER
- POWDER EXTINGUISHE
- FIRE BLANKET

## FIRE SIGNAGE

- FIRE EXIT SIGN
- FIRE EXIT DIRECTIONAL SIGN
- DOUBLE SIDED FIRE EXIT SIGN
- FIRE ACTION NOTICE
- ILLUMINATED FIRE EXIT SIGN

## FIRE REFUGE

REFUGE AREA

- REFUGE AREA WITH EVACUATION CHAIR
- EVACUATION CHAIR
- (A) CALL ASSISTANCE POINT

| DATE | DESCRIPTION | REV |
|------|-------------|-----|
|      |             | -   |
|      |             | -   |
|      |             | -   |
|      |             | _   |