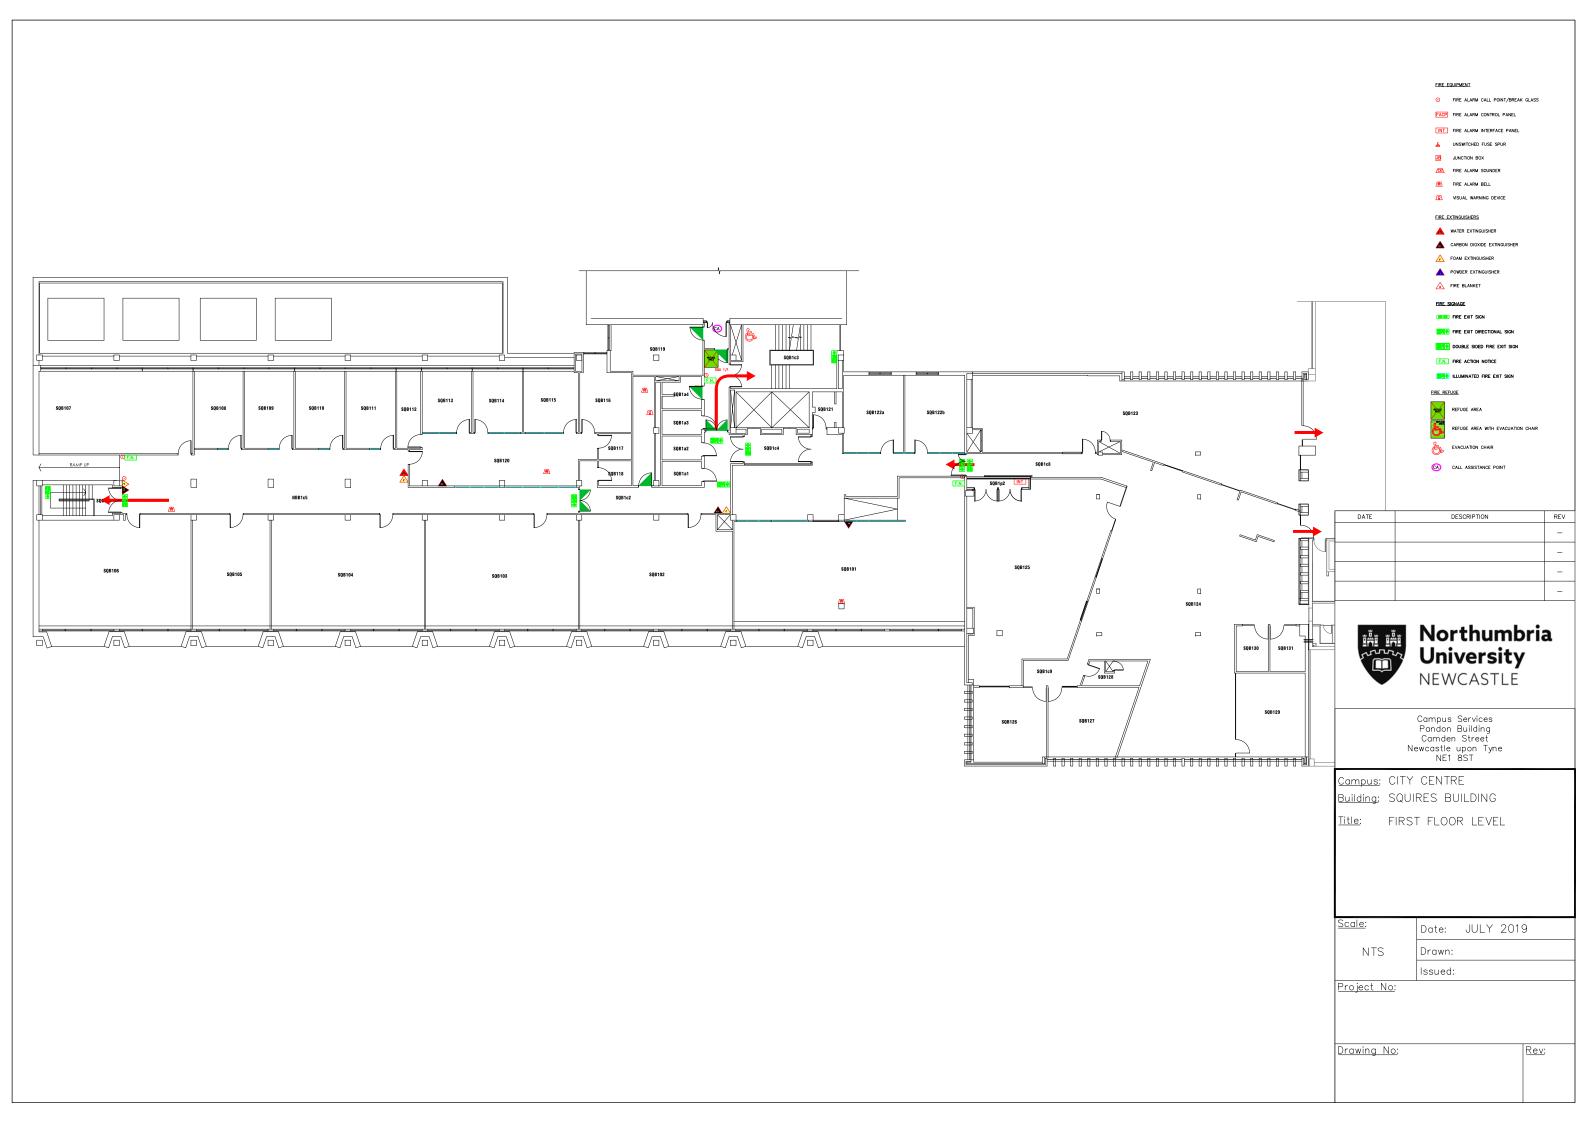

## FIRE EQUIPMENT

- FIRE ALARM CALL POINT/BREAK GLASS
- FIRE ALARM CONTROL PANEL
- FIRE ALARM INTERFACE PANEL
- ▲ UNSWITCHED FUSE SPUR
- JUNCTION BOX
- FIRE ALARM SOUNDER

  FIRE ALARM BELL
- ✓ VISUAL WARNING DEVICE

## FIRE EXTINGUISHERS

- ▲ WATER EXTINGUISHER
- A CARBON DIOXIDE EXTINGUISHER
- FOAM EXTINGUISHER
- POWDER EXTINGUISHE
- FIRE BLANKET

## FIRE SIGNAGE

- FIRE EXIT SIGN
- FIRE EXIT DIRECTIONAL SIGN
- DOUBLE SIDED FIRE EXIT SIGN
- FIRE ACTION NOTICE
- ILLUMINATED FIRE EXIT SIGN

## FIRE REFUGE

REFUGE AREA

- REFUGE AREA WITH EVACUATION CHAIR
- EVACUATION CHAIR
- (A) CALL ASSISTANCE POINT

| DATE | DESCRIPTION | REV |
|------|-------------|-----|
|      |             | -   |
|      |             | -   |
|      |             | -   |
|      |             | _   |