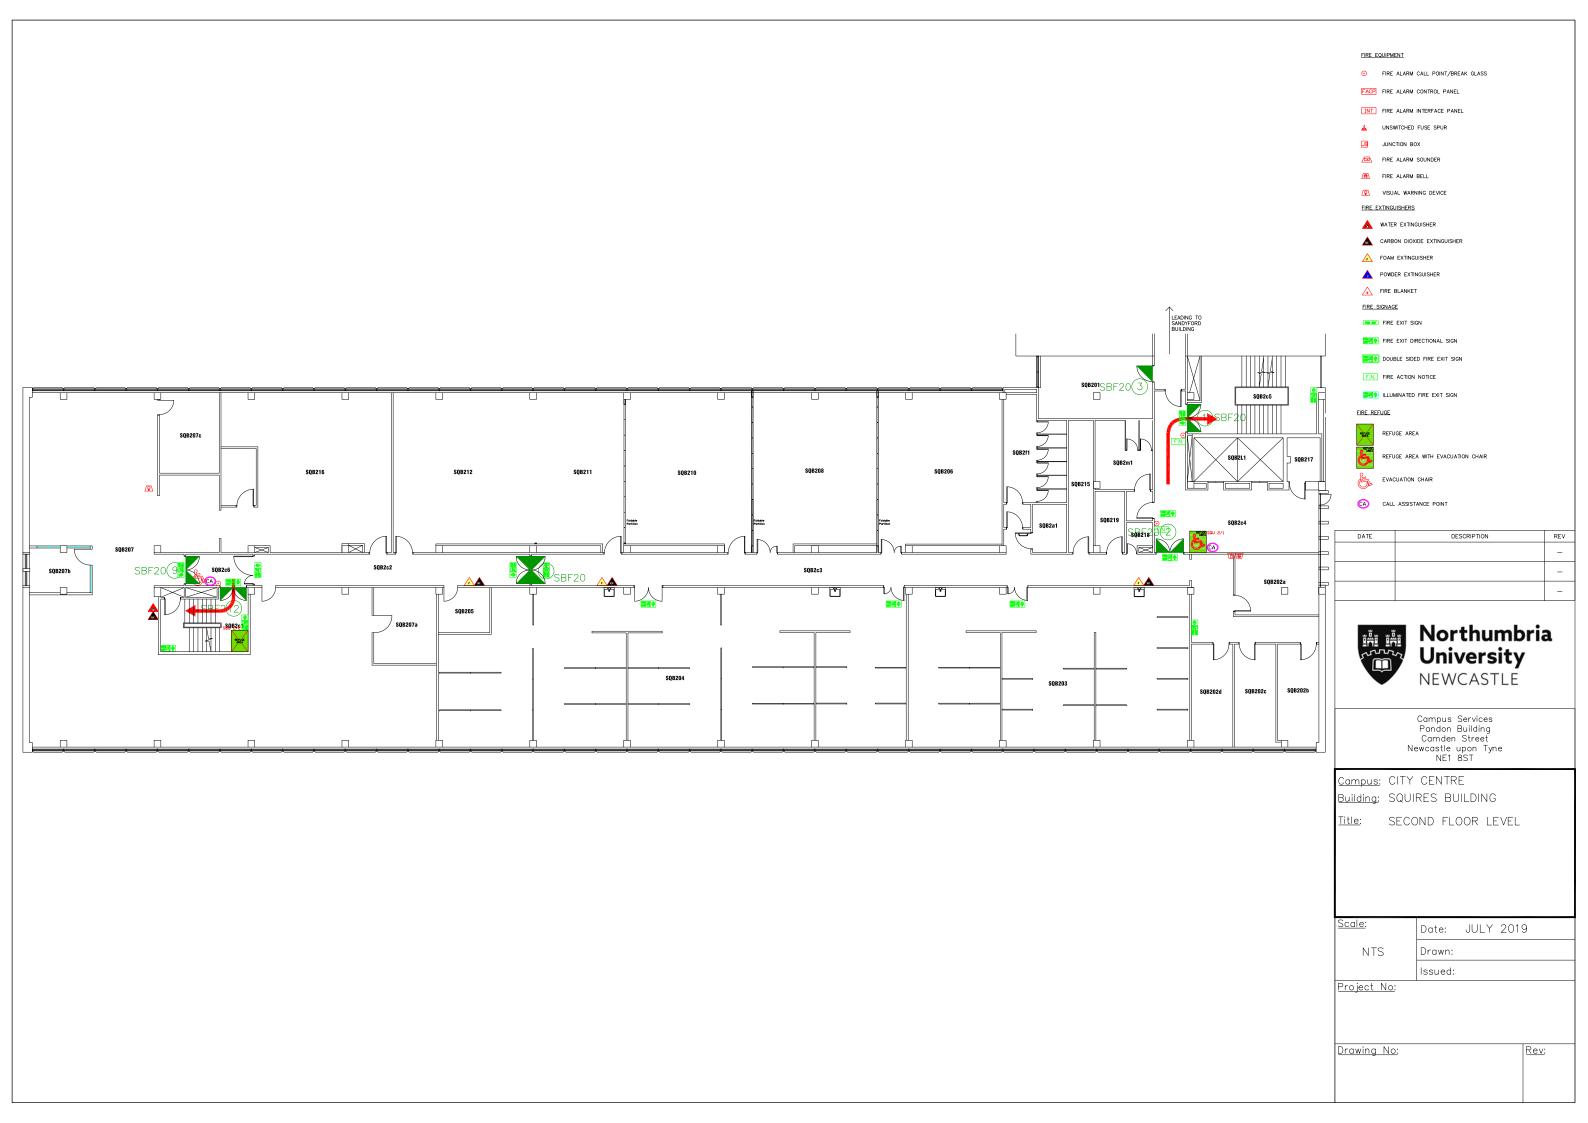

## FIRE EQUIPMENT

- FIRE ALARM CALL POINT/BREAK GLASS
- FIRE ALARM CONTROL PANEL
- FIRE ALARM INTERFACE PANEL
- ▲ UNSWITCHED FUSE SPUR
- JUNCTION BOX
- FIRE ALARM SOUNDER

  FIRE ALARM BELL
- ✓ VISUAL WARNING DEVICE

## FIRE EXTINGUISHERS

- ▲ WATER EXTINGUISHER
- A CARBON DIOXIDE EXTINGUISHER
- FOAM EXTINGUISHER
- POWDER EXTINGUISHE
- FIRE BLANKET

## FIRE SIGNAGE

- FIRE EXIT SIGN
- FIRE EXIT DIRECTIONAL SIGN
- DOUBLE SIDED FIRE EXIT SIGN
- FIRE ACTION NOTICE
- ILLUMINATED FIRE EXIT SIGN

## FIRE REFUGE

REFUGE AREA

- REFUGE AREA WITH EVACUATION CHAIR
- EVACUATION CHAIR
- (A) CALL ASSISTANCE POINT

| DATE | DESCRIPTION | REV |
|------|-------------|-----|
|      |             | -   |
|      |             | -   |
|      |             | -   |
|      |             | _   |