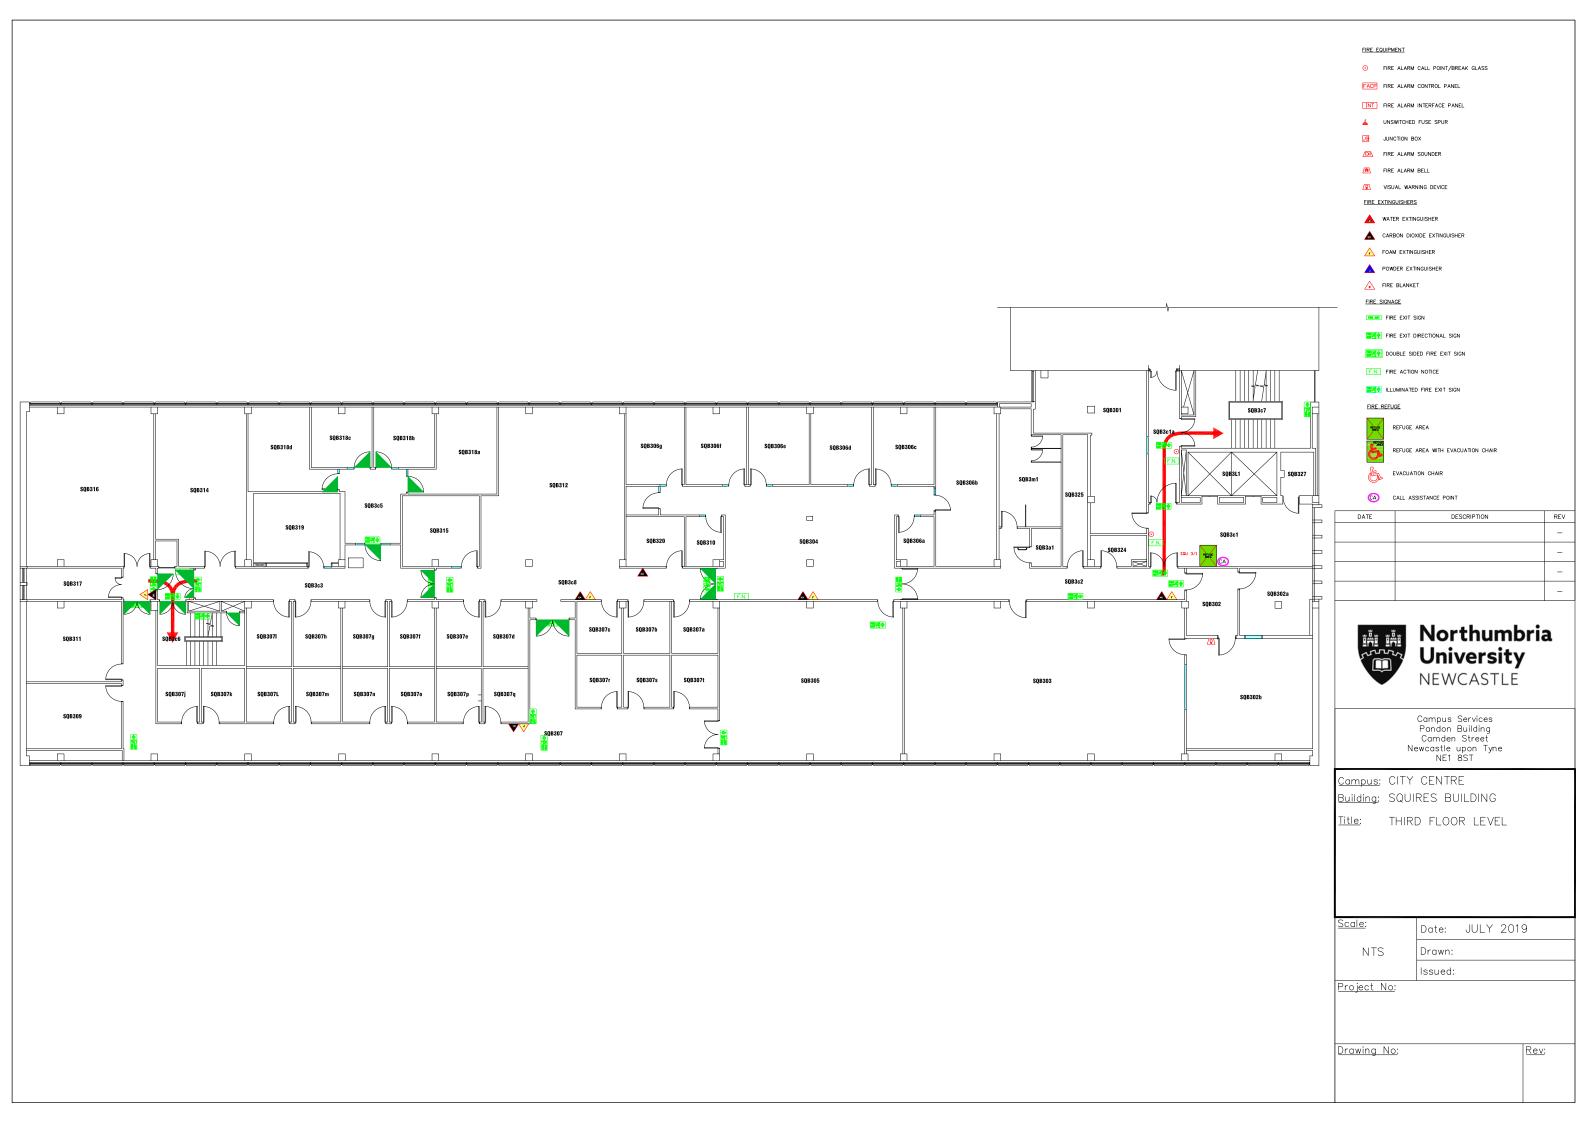

## FIRE EQUIPMENT

- FIRE ALARM CALL POINT/BREAK GLASS
- FIRE ALARM CONTROL PANEL
- FIRE ALARM INTERFACE PANEL
- ▲ UNSWITCHED FUSE SPUR
- JUNCTION BOX
- FIRE ALARM SOUNDER

  FIRE ALARM BELL
- ✓ VISUAL WARNING DEVICE

## FIRE EXTINGUISHERS

- ▲ WATER EXTINGUISHER
- A CARBON DIOXIDE EXTINGUISHER
- FOAM EXTINGUISHER
- POWDER EXTINGUISHE
- FIRE BLANKET

## FIRE SIGNAGE

- FIRE EXIT SIGN
- FIRE EXIT DIRECTIONAL SIGN
- DOUBLE SIDED FIRE EXIT SIGN
- FIRE ACTION NOTICE
- ILLUMINATED FIRE EXIT SIGN

## FIRE REFUGE

REFUGE AREA

- REFUGE AREA WITH EVACUATION CHAIR
- EVACUATION CHAIR
- (A) CALL ASSISTANCE POINT

| DATE | DESCRIPTION | REV |
|------|-------------|-----|
|      |             | -   |
|      |             | -   |
|      |             | -   |
|      |             | _   |