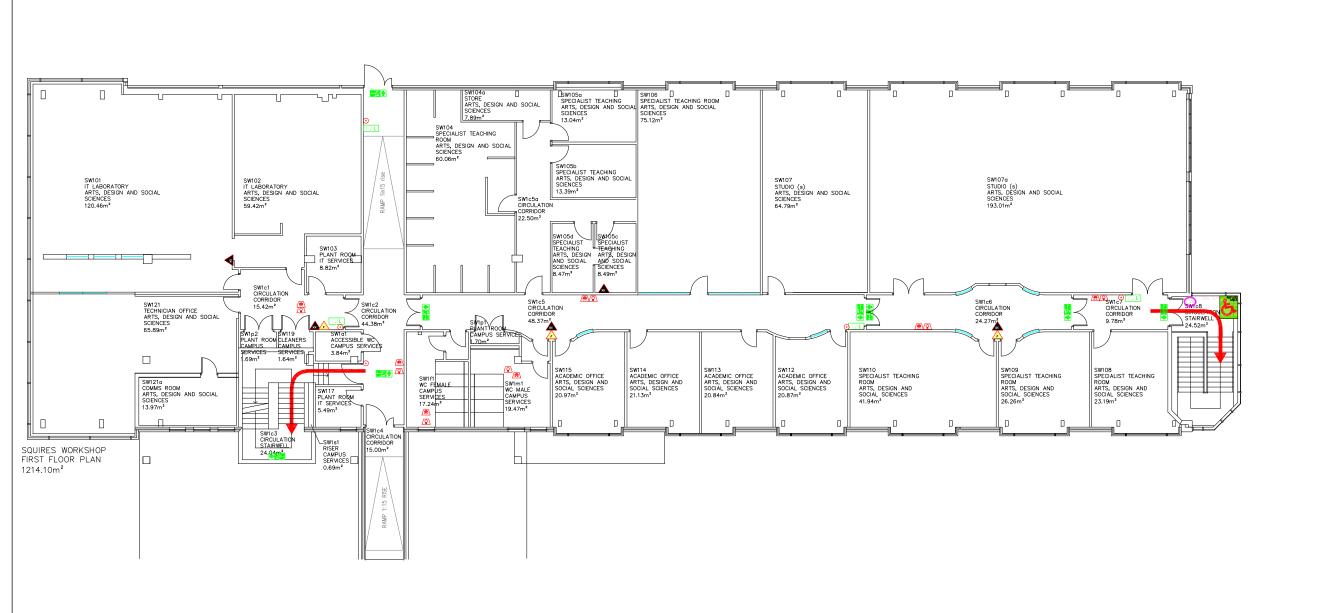

Campus Services Pandon Building Camden Street Newcastle upon Tyne NE1 8ST

Campus: CITY CENTRE

Building: SQUIRES WORKSHOP

<u>Title:</u> FIRST FLOOR LEVEL

| <u>Scale:</u> | Date:   | SEPT | 2018 |
|---------------|---------|------|------|
| NTS           | Drawn:  |      |      |
|               | Issued: |      |      |