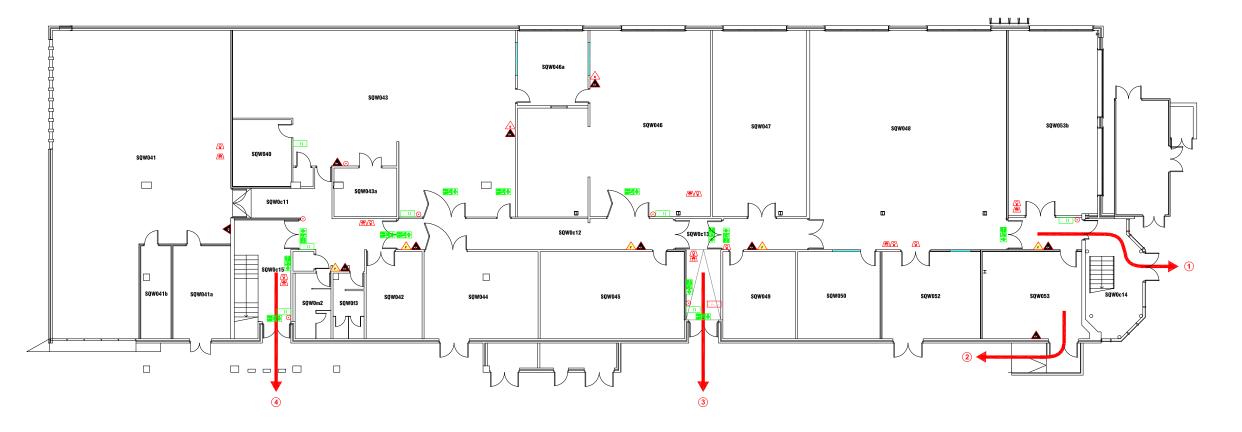

Campus Services Pandon Building Camden Street Newcastle upon Tyne NE1 8ST

Campus: CITY CENTRE

Building: SQUIRES WORKSHOP

<u>Title:</u> GROUND FLOOR LEVEL

| <u>Scale:</u> | Date:   | FEB | 2018 |
|---------------|---------|-----|------|
| NTS           | Drawn:  |     |      |
|               | Issued: |     |      |