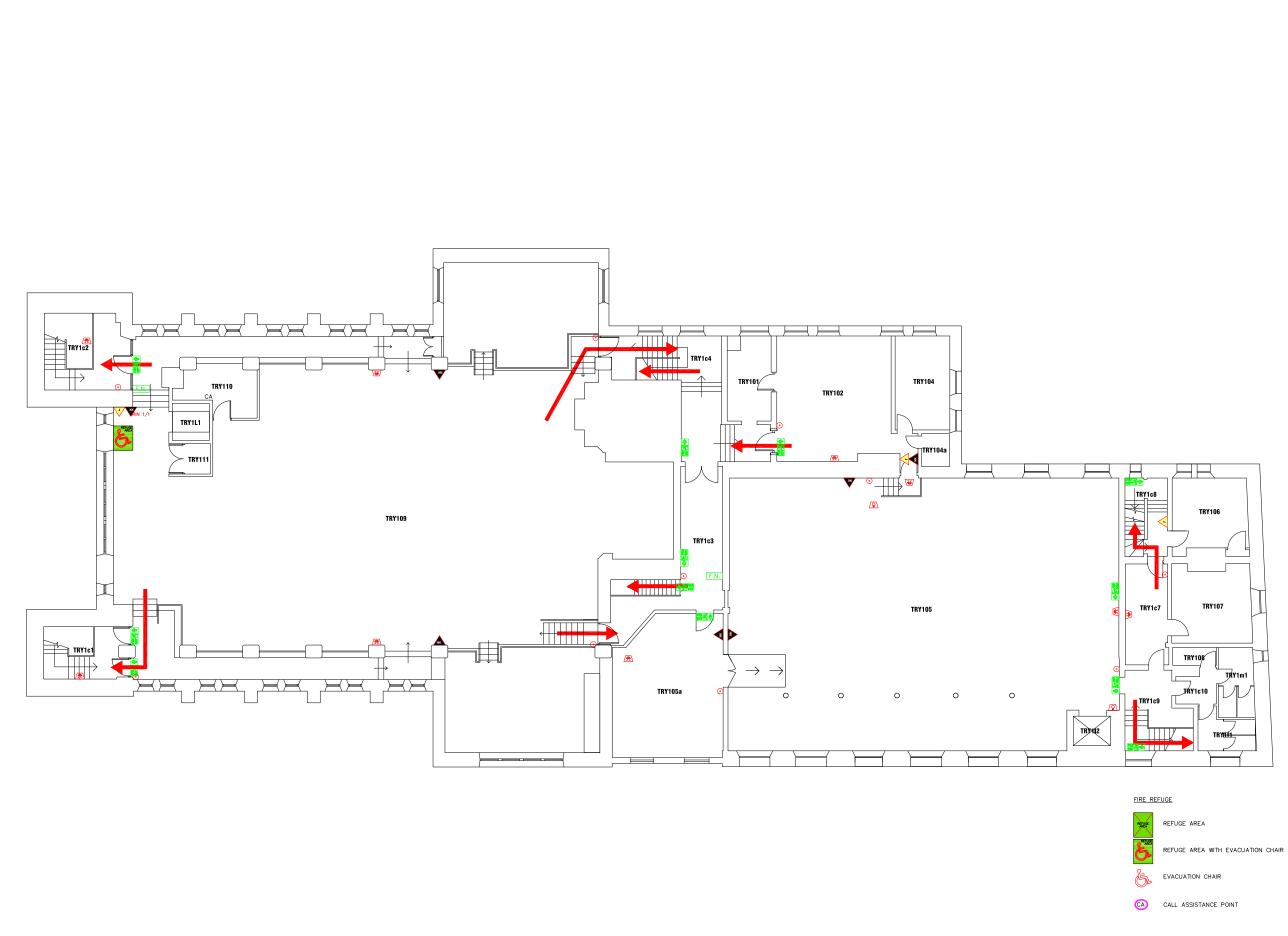

| DATE                   | DESCRIPTION                        | REV         |
|------------------------|------------------------------------|-------------|
|                        |                                    | -           |
|                        |                                    | -           |
| I                      |                                    | -           |
|                        |                                    |             |
| 5Å5 5Å5                | Northumb                           | ria         |
|                        | University                         |             |
|                        | -                                  |             |
|                        | NEWCASTLE                          |             |
|                        |                                    |             |
|                        | Commence Sources                   |             |
|                        | Campus Services<br>Pandon Building |             |
| N                      | Camden Street                      |             |
| IN                     | ewcastle upon Tyne<br>NE1 8ST      |             |
|                        |                                    |             |
| <u>Campus</u> : CITY   |                                    |             |
| <u>Building</u> : TRIN | ITY                                |             |
| Title: FIRS            | T FLOOR LEVEL                      |             |
| <u> </u>               |                                    |             |
|                        |                                    |             |
|                        |                                    |             |
|                        |                                    |             |
|                        |                                    |             |
|                        |                                    |             |
| <u>Scale:</u>          | Date: JAN 2019                     |             |
|                        | Date: JAN 2019                     |             |
| NTS                    | Drawn:                             |             |
|                        | Issued:                            |             |
| Project No:            | 100000                             |             |
| <u>roject no.</u>      |                                    |             |
|                        |                                    |             |
|                        |                                    |             |
|                        |                                    |             |
| <u>Drawing No:</u>     | E                                  | <u>Rev:</u> |
|                        |                                    |             |

| <u>FIRE E</u> | XTINGUISHERS                |
|---------------|-----------------------------|
|               | WATER EXTINGUISHER          |
|               | CARBON DIOXIDE EXTINGUISHER |
| $\bigwedge$   | FOAM EXTINGUISHER           |
|               | POWDER EXTINGUISHER         |
|               | FIRE BLANKET                |
| FIRE SI       | IGNAGE                      |
| FIEL EXT      | FIRE EXIT SIGN              |
|               | FIRE EXIT DIRECTIONAL SIGN  |
|               | DOUBLE SIDED FIRE EXIT SIGN |
| F.N.          | FIRE ACTION NOTICE          |
|               | ILLUMINATED FIRE EXIT SIGN  |