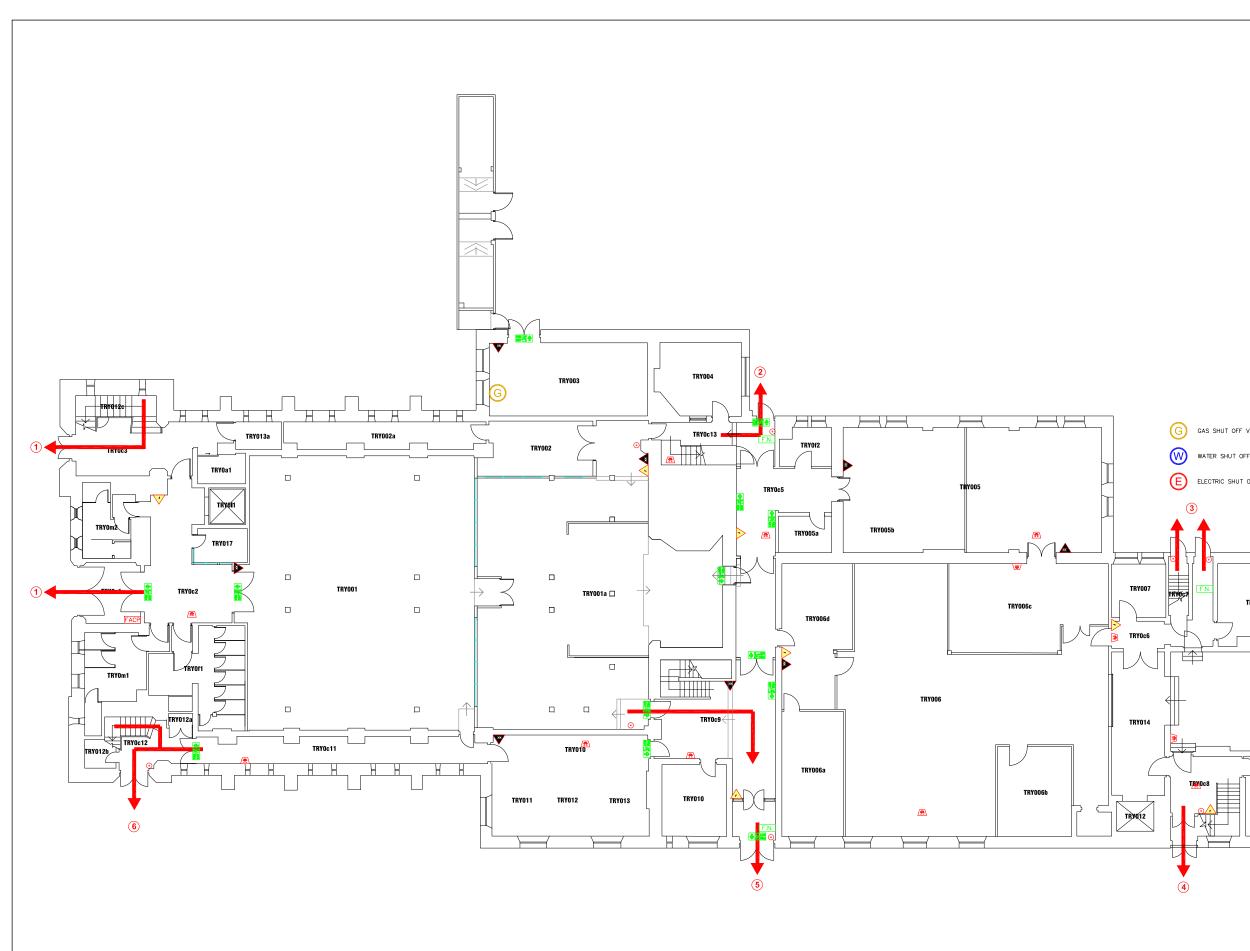

|        | FIRE EQUIPMENT                                                                                                                                                                       |                 |
|--------|--------------------------------------------------------------------------------------------------------------------------------------------------------------------------------------|-----------------|
|        | • FIRE ALARM CALL POINT/BREAK GLASS                                                                                                                                                  |                 |
|        | FACP FIRE ALARM CONTROL PANEL                                                                                                                                                        |                 |
|        | INT FIRE ALARM INTERFACE PANEL                                                                                                                                                       |                 |
|        | UNSWITCHED FUSE SPUR                                                                                                                                                                 |                 |
|        |                                                                                                                                                                                      |                 |
|        | FIRE ALARM SOUNDER                                                                                                                                                                   |                 |
|        | FIRE ALARM BELL                                                                                                                                                                      |                 |
|        | VISUAL WARNING DEVICE                                                                                                                                                                |                 |
|        | FIRE EXTINGUISHERS                                                                                                                                                                   |                 |
|        | A WATER EXTINGUISHER                                                                                                                                                                 |                 |
|        | A CARBON DIOXIDE EXTINGUISHER                                                                                                                                                        |                 |
|        | FOAM EXTINGUISHER                                                                                                                                                                    |                 |
|        |                                                                                                                                                                                      |                 |
|        | FIRE BLANKET                                                                                                                                                                         |                 |
| VE     | FIRE SIGNAGE                                                                                                                                                                         |                 |
|        | FIRE EXIT SIGN                                                                                                                                                                       |                 |
| AP     | FIRE EXIT DIRECTIONAL SIGN                                                                                                                                                           |                 |
| SWITCH | DOUBLE SIDED FIRE EXIT SIGN                                                                                                                                                          |                 |
|        | F.N. FIRE ACTION NOTICE                                                                                                                                                              |                 |
|        |                                                                                                                                                                                      |                 |
|        | ILLUMINATED FIRE EXIT SIGN                                                                                                                                                           |                 |
|        | DATE DESCRIPTION                                                                                                                                                                     | REV             |
|        |                                                                                                                                                                                      |                 |
|        |                                                                                                                                                                                      |                 |
| 008    |                                                                                                                                                                                      | -               |
|        | Northum<br>Universit<br>NEWCASTL                                                                                                                                                     | ty              |
|        | Universit<br>NEWCASTL                                                                                                                                                                | ty              |
|        | Campus Services<br>Pandon Building                                                                                                                                                   | ty              |
|        | Campus Services<br>Pandon Building<br>Camden Street<br>Newcastle upon Tyne                                                                                                           | ty              |
|        | Campus Services<br>Pandon Building<br>Camden Street<br>Newcastle upon Tyne<br>NE1 8ST                                                                                                | ty              |
|        | Campus: CITY CENTRE                                                                                                                                                                  | ty              |
|        | Campus Services<br>Pandon Building<br>Camden Street<br>Newcastle upon Tyne<br>NE1 8ST<br>Campus: CITY CENTRE<br>Building: TRINITY                                                    | ty<br>.E        |
|        | Campus: CITY CENTRE                                                                                                                                                                  | ty<br>.E        |
|        | Campus Services<br>Pandon Building<br>Camden Street<br>Newcastle upon Tyne<br>NE1 8ST<br>Campus: CITY CENTRE<br>Building: TRINITY                                                    | ty<br>.E        |
|        | Campus Services<br>Pandon Building<br>Camden Street<br>Newcastle upon Tyne<br>NE1 8ST<br>Campus: CITY CENTRE<br>Building: TRINITY                                                    | <b>ty</b><br>.E |
|        | Campus Services<br>Pandon Building<br>Camden Street<br>Newcastle upon Tyne<br>NEI 8ST<br>Campus: CITY CENTRE<br>Building: TRINITY<br>Title: GROUND FLOOR LEV                         | <b>ty</b><br>.E |
|        | Campus Services<br>Pandon Building<br>Camden Street<br>Newcastle upon Tyne<br>NE1 8ST<br>Campus: CITY CENTRE<br>Building: TRINITY<br>Title: GROUND FLOOR LEV<br>Scale: Date: JAN 20  | <b>ty</b><br>.E |
|        | Campus Services<br>Pandon Building<br>Camden Street<br>Newcastle upon Tyne<br>NE1 8ST<br>Campus: CITY CENTRE<br>Building: TRINITY<br>Title: GROUND FLOOR LEV<br>Scale:<br>NTS Drawn: | <b>ty</b><br>.E |
|        | Scale: Date: JAN 20   NTS Drawn:                                                                                                                                                     | <b>ty</b><br>.E |
|        | Scale: Date: JAN 20   NTS Drawn:                                                                                                                                                     | <b>ty</b><br>.E |

| FIRE EQUIPMENT     |                                   |  |  |  |  |
|--------------------|-----------------------------------|--|--|--|--|
| •                  | FIRE ALARM CALL POINT/BREAK GLASS |  |  |  |  |
| FACP               | FIRE ALARM CONTROL PANEL          |  |  |  |  |
| INT                | FIRE ALARM INTERFACE PANEL        |  |  |  |  |
| ▲                  | UNSWITCHED FUSE SPUR              |  |  |  |  |
| JB                 | JUNCTION BOX                      |  |  |  |  |
|                    | FIRE ALARM SOUNDER                |  |  |  |  |
| Æ                  | FIRE ALARM BELL                   |  |  |  |  |
|                    | VISUAL WARNING DEVICE             |  |  |  |  |
| EIRE_EXTINGUISHERS |                                   |  |  |  |  |
|                    | WATER EXTINGUISHER                |  |  |  |  |
|                    | CARBON DIOXIDE EXTINGUISHER       |  |  |  |  |
| $\land$            | FOAM EXTINGUISHER                 |  |  |  |  |
|                    | POWDER EXTINGUISHER               |  |  |  |  |
| ß                  | FIRE BLANKET                      |  |  |  |  |
| FIRE_SIGNAGE       |                                   |  |  |  |  |
| 7952 1007          | FIRE EXIT SIGN                    |  |  |  |  |
|                    | FIRE EXIT DIRECTIONAL SIGN        |  |  |  |  |
|                    | DOUBLE SIDED FIRE EXIT SIGN       |  |  |  |  |
| F.N.               | FIRE ACTION NOTICE                |  |  |  |  |
|                    | ILLUMINATED FIRE EXIT SIGN        |  |  |  |  |
|                    |                                   |  |  |  |  |

| DATE                   | DESCRIPTION                        | REV         |
|------------------------|------------------------------------|-------------|
|                        |                                    | -           |
|                        |                                    | -           |
| I                      |                                    | -           |
|                        |                                    |             |
| 5Å5 5Å5                | Northumb                           | ria         |
|                        | University                         |             |
|                        | -                                  |             |
|                        | NEWCASTLE                          |             |
|                        |                                    |             |
|                        | Commence Sources                   |             |
|                        | Campus Services<br>Pandon Building |             |
| N                      | Camden Street                      |             |
| IN                     | ewcastle upon Tyne<br>NE1 8ST      |             |
|                        |                                    |             |
| <u>Campus</u> : CITY   |                                    |             |
| <u>Building</u> : TRIN | ITY                                |             |
| Title: FIRS            | T FLOOR LEVEL                      |             |
| <u> </u>               |                                    |             |
|                        |                                    |             |
|                        |                                    |             |
|                        |                                    |             |
|                        |                                    |             |
|                        |                                    |             |
| <u>Scale:</u>          | Date: JAN 2019                     |             |
|                        | Date: JAN 2019                     |             |
| NTS                    | Drawn:                             |             |
|                        | Issued:                            |             |
| Project No:            | 100000                             |             |
| <u>roject no.</u>      |                                    |             |
|                        |                                    |             |
|                        |                                    |             |
|                        |                                    |             |
| <u>Drawing No:</u>     | E                                  | <u>Rev:</u> |
|                        |                                    |             |