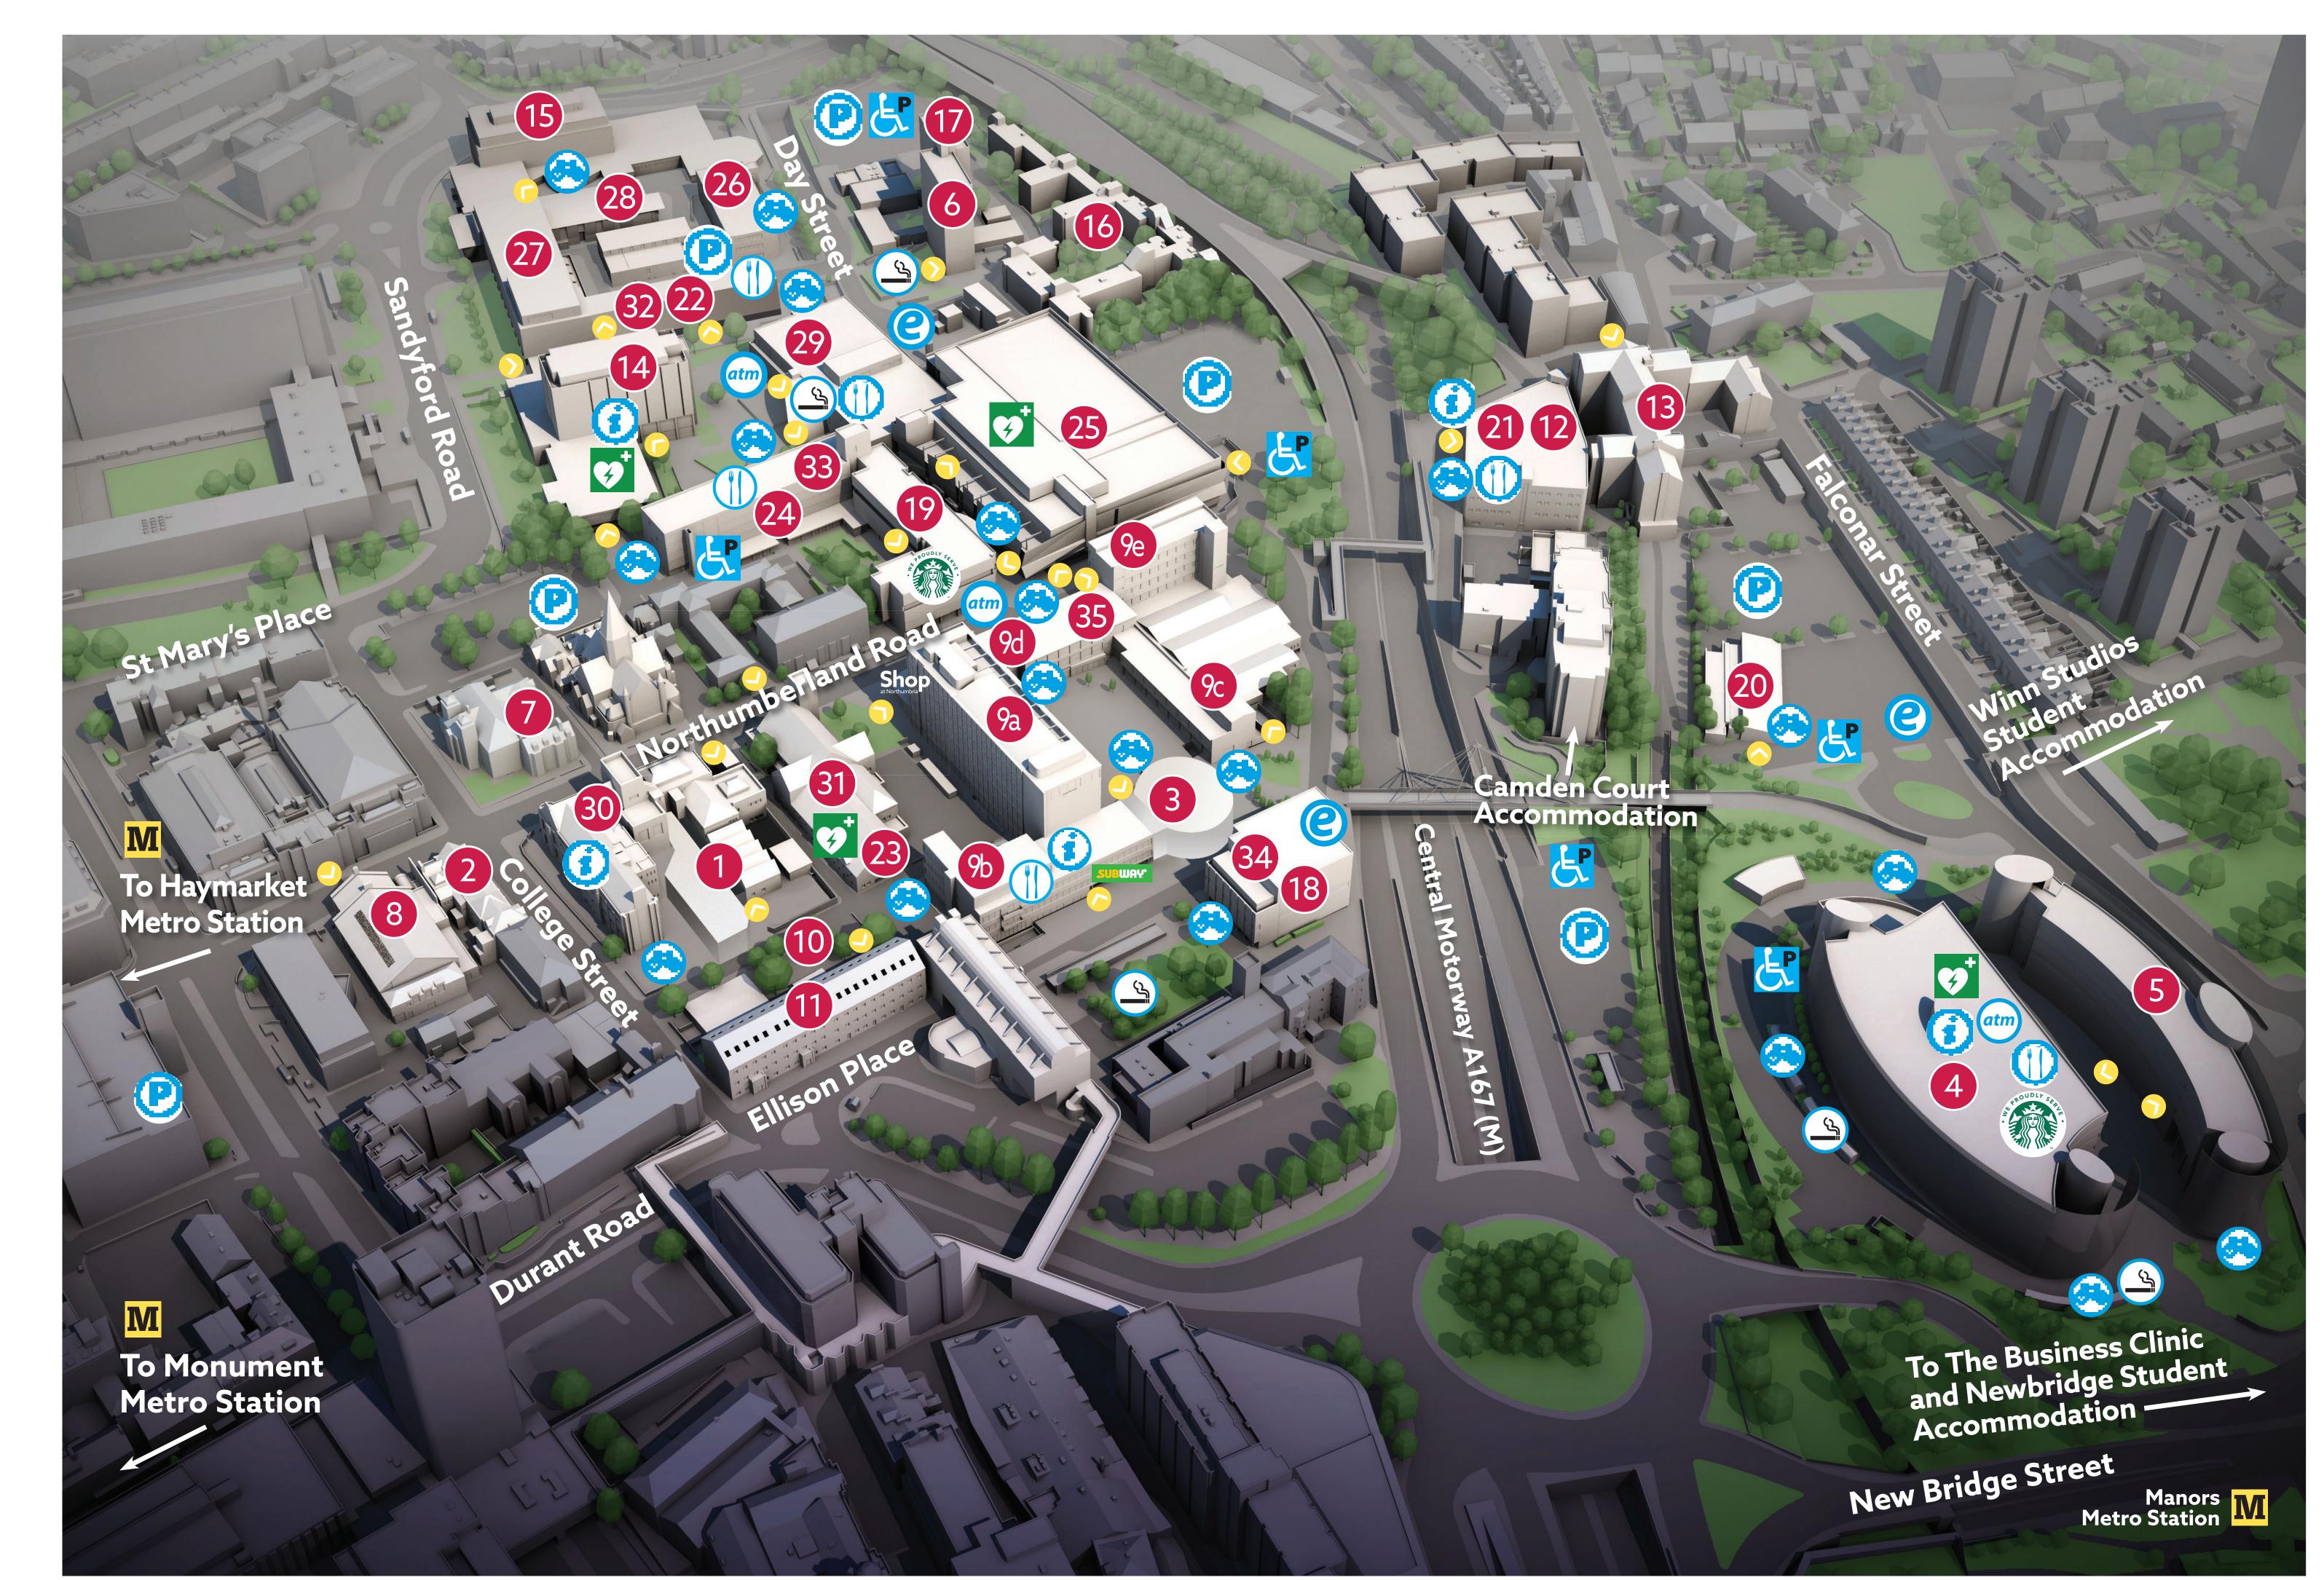

## City Campus

Reception/ Information Parking Organical Contraction Parking Organical Contraction Parking Organical Contraction Organic Contrac

- Architecture Studios
- Burt Hall
- CIS Building
- City Campus East 1. Newcastle Business School and Northumbria Law School 3 **Student Central**

Ask4Help CCE Restaurant & Deli, 1880 Café

5 City Campus East 2 – Design School

- Claude Gibb
- College House
- 8 Drill Hall
- 9a Ellison Building A Block Shop at Northumbria
- 9b Ellison Building B Block 🕖
- 9c Ellison Building C Block
- 9d Ellison Building D Block
- 9e Ellison Building E Block
- 10 Ellison Gardens
- 11 Ellison Terrace Occupational Health
- 12 Facilities & Estates
- 13 Glenamara House
- 14 Library **(i)**

## **Student Central**

Ask4Help

Student Support and Wellbeing

- 15 Lipman Building
- 16 Lovaine Halls
- 17 Muslim Prayer Facility
- 18 Nixon Hall
- 19 Northumberland Building Café Central
- 20 Northumbria University Nursery
- 21 Pandon Building **(i)** Pandon Grab and Go
- 22 Sandyford Building Taste Café
- 23 Security, Mail and Transport
- 24 Shop Central
- 25 Sport Central
- 26 Squires Annexe
- 27 Squires Building
- 28 Squires Workshops
- 29 Students' Union The Venue
- 30 Sutherland Building *i*
- 31 Trinity Building
- 32 The University Gallery; Gallery North
  - The University Collection • The Woon Gallery of Asian Art
- 33 University Library Digital Commons
- 34 Wynne-Jones Building inc Chaplaincy and Faith Advice Centre
- 35 The Zone