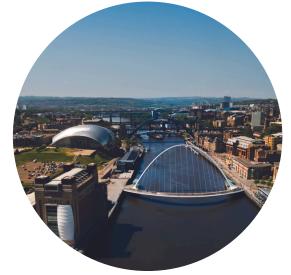

# Newcastle Gateshead Walking Tour

Weave your way across the River Tyne, taking in the 7 impressive bridges that connect Newcastle and Gateshead's famous landmarks:

- · Baltic Centre for Contemporary Art
- The Glasshouse (Tour of the Glasshouse)
- Quayside Sunday Market
- · Tyne, Swing, and Millenium Bridge
- Newcastle Castle and Keep