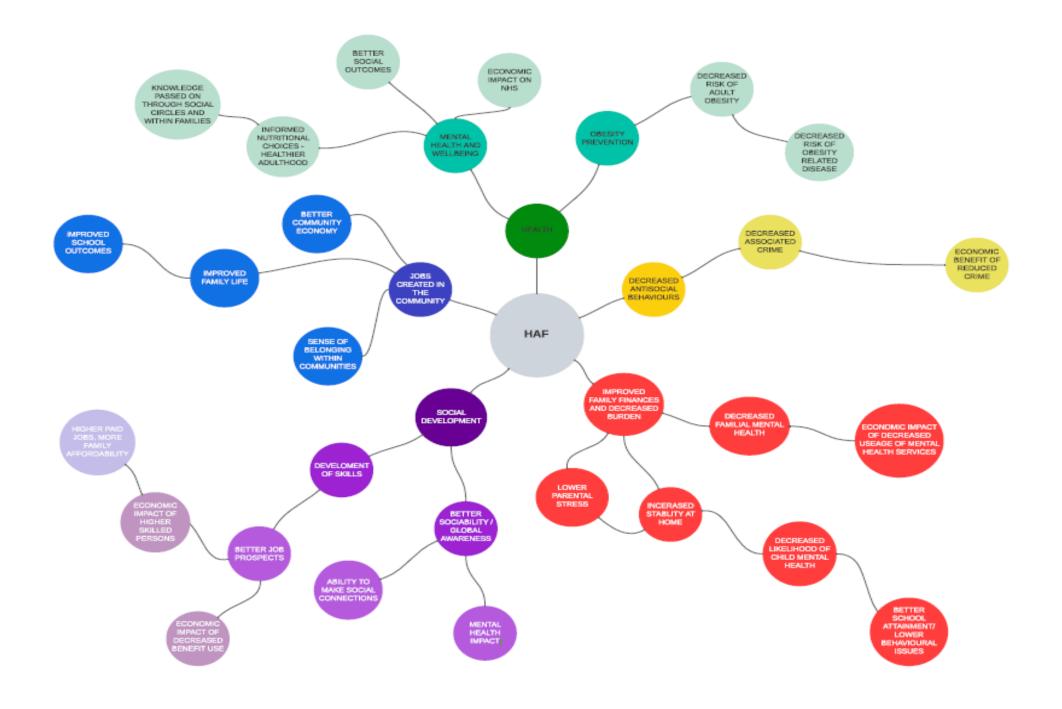

## Benefits of HAF

Alleviates financial strain (Defeyter et al., 2015; Shinwell & Defeyter, 2021; Stretesky et al., 2020)

Alleviates food insecurity (Long et al., 2018)

Improves children's dietary intake (Crilley et al., 2022; Mann & Defeyter, 2109; Shinwell & Defeyter, 2019)

Improves parental wellbeing (Defeyter et al., 2018; Stretesky et al, 2020)

Improves parental and child wellbeing (Defeyter & Stretesky, 2021, 2022)

Increases children's engagement in MVPA (Crilley et al., 2020)

Supports connected communities (Stretesky & Defeyter, 2020)

Attenuates learning loss (reading and maths) (Defeyter & Shinwell, forthcoming)

For a summary, see <a href="https://www.northumbria.ac.uk/takeontomorrow/it-is-time/holiday-activity-and-food-programmes">www.northumbria.ac.uk/takeontomorrow/it-is-time/holiday-activity-and-food-programmes</a>