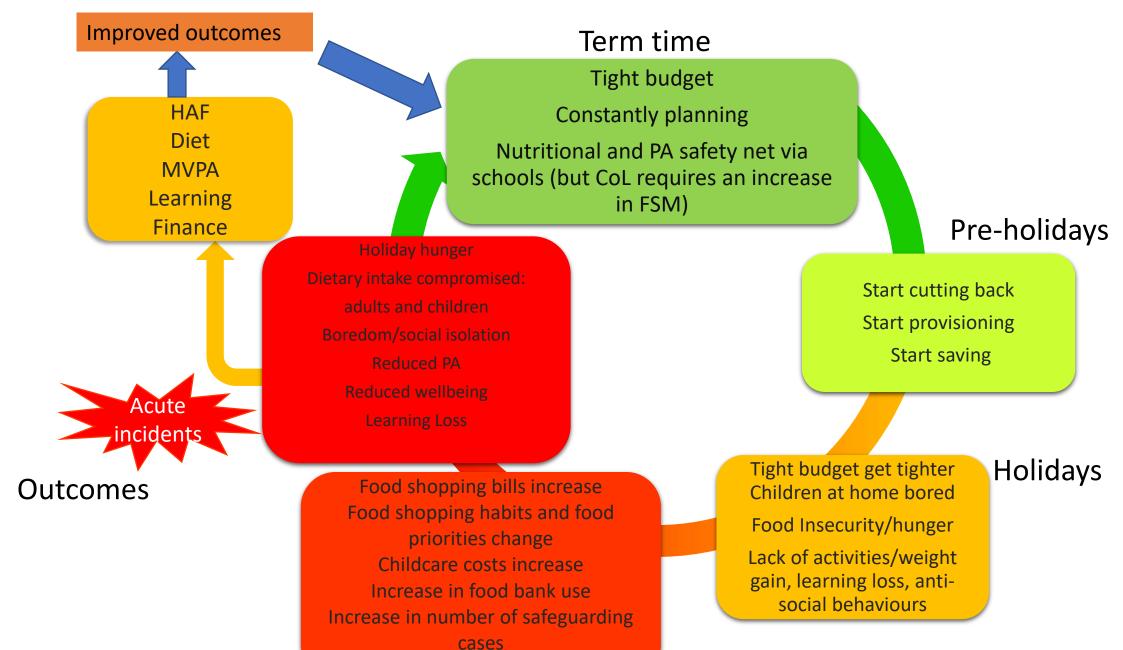

Children in deprived areas twice as likely to be obese (NAO, 2020).

Increase in 7-17-year-olds experiencing food insecurity over the holidays: 20% in 2020 to 25% in 2022 (Childwise)

Food insecurity associated with poor health outcomes (Long, Convales, Stretesky & Defeyter, 2020).

## Benefits of HAF

Alleviates financial strain (Defeyter et al., 2015; Shinwell & Defeyter, 2021; Stretesky et al., 2020)

Alleviates food insecurity (Long et al., 2018)

Improves children's dietary intake (Crilley et al., 2022; Mann & Defeyter, 2109; Shinwell & Defeyter, 2019)

Improves parental wellbeing (Defeyter et al., 2018; Stretesky et al, 2020)

Improves parental and child wellbeing (Defeyter & Stretesky, 2021, 2022)

Increases children's engagement in MVPA (Crilley et al., 2020)

Supports connected communities (Stretesky & Defeyter, 2020)

Attenuates learning loss (reading and maths) (Defeyter & Shinwell, forthcoming)

For a summary, see <a href="https://www.northumbria.ac.uk/takeontomorrow/it-is-time/holiday-activity-and-food-programmes">www.northumbria.ac.uk/takeontomorrow/it-is-time/holiday-activity-and-food-programmes</a>