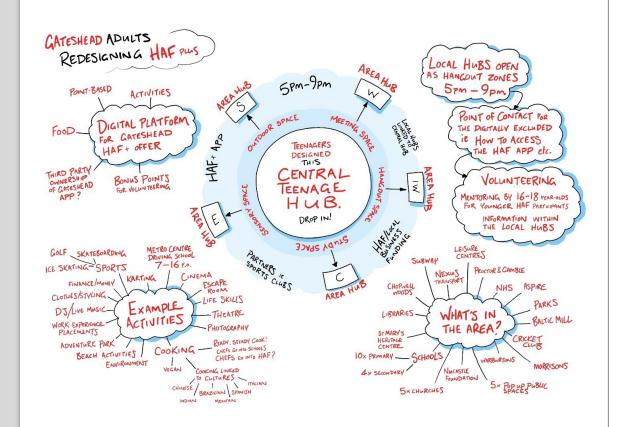

#### Need to develop a specific HAF+ Framework for adolescence

#### Co-producing and co-designing a HAF+ Service Framework with young people

Purposive sampling (HAF and non-HAF)

13–16-year-olds

Adults with experience of HAF/other services

Northumberland, Gateshead, London (Brent) and Birmingham

Design Sprints: intensive guided group and individual activities to support creative idea generations (Knapp et al., 2016)

Ownership, power, language, cultural differences etc.

Academic research expertise (nutrition, PA, design, psychology, education).

- Research team conduct affinity analysis (data clustered based on similarities and type to develop a consolidated HAF+ National Framework. Young people reviewed (Day 2).
- Further details on local authority and national actions see: <a href="https://www.northumbria.ac.uk/takeont-omorrow/it-is-time/holiday-activity-and-food-programmes">https://www.northumbria.ac.uk/takeont-omorrow/it-is-time/holiday-activity-and-food-programmes</a>.