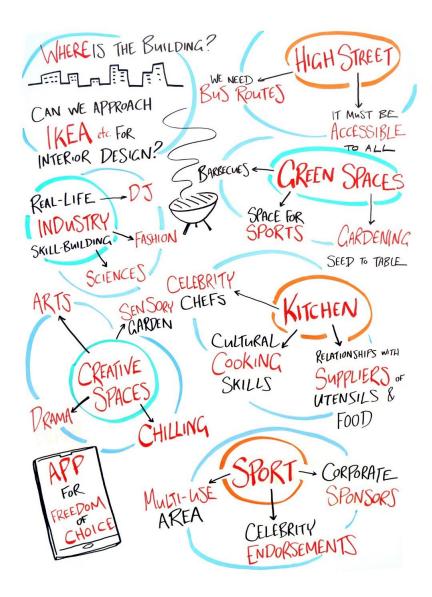

#### Need to develop a specific HAF+ Framework for adolescence

#### Co-producing and co-designing a HAF+ Service Framework with young people

Purposive sampling (HAF and non-HAF)

13–16-year-olds

Adults with experience of HAF/other services

Northumberland, Gateshead, London (Brent) and Birmingham

Design Sprints: intensive guided group and individual activities to support creative idea generations (Knapp et al., 2016)

Ownership, power, language, cultural differences etc.

Academic research expertise (nutrition, PA, design, psychology, education).

- Research team conduct affinity analysis (data clustered based on similarities and type to develop a consolidated HAF+ National Framework. Young people reviewed (Day 2).
- Further details on local authority and national actions see: <a href="https://www.northumbria.ac.uk/takeont-omorrow/it-is-time/holiday-activity-and-food-programmes">https://www.northumbria.ac.uk/takeont-omorrow/it-is-time/holiday-activity-and-food-programmes</a>.