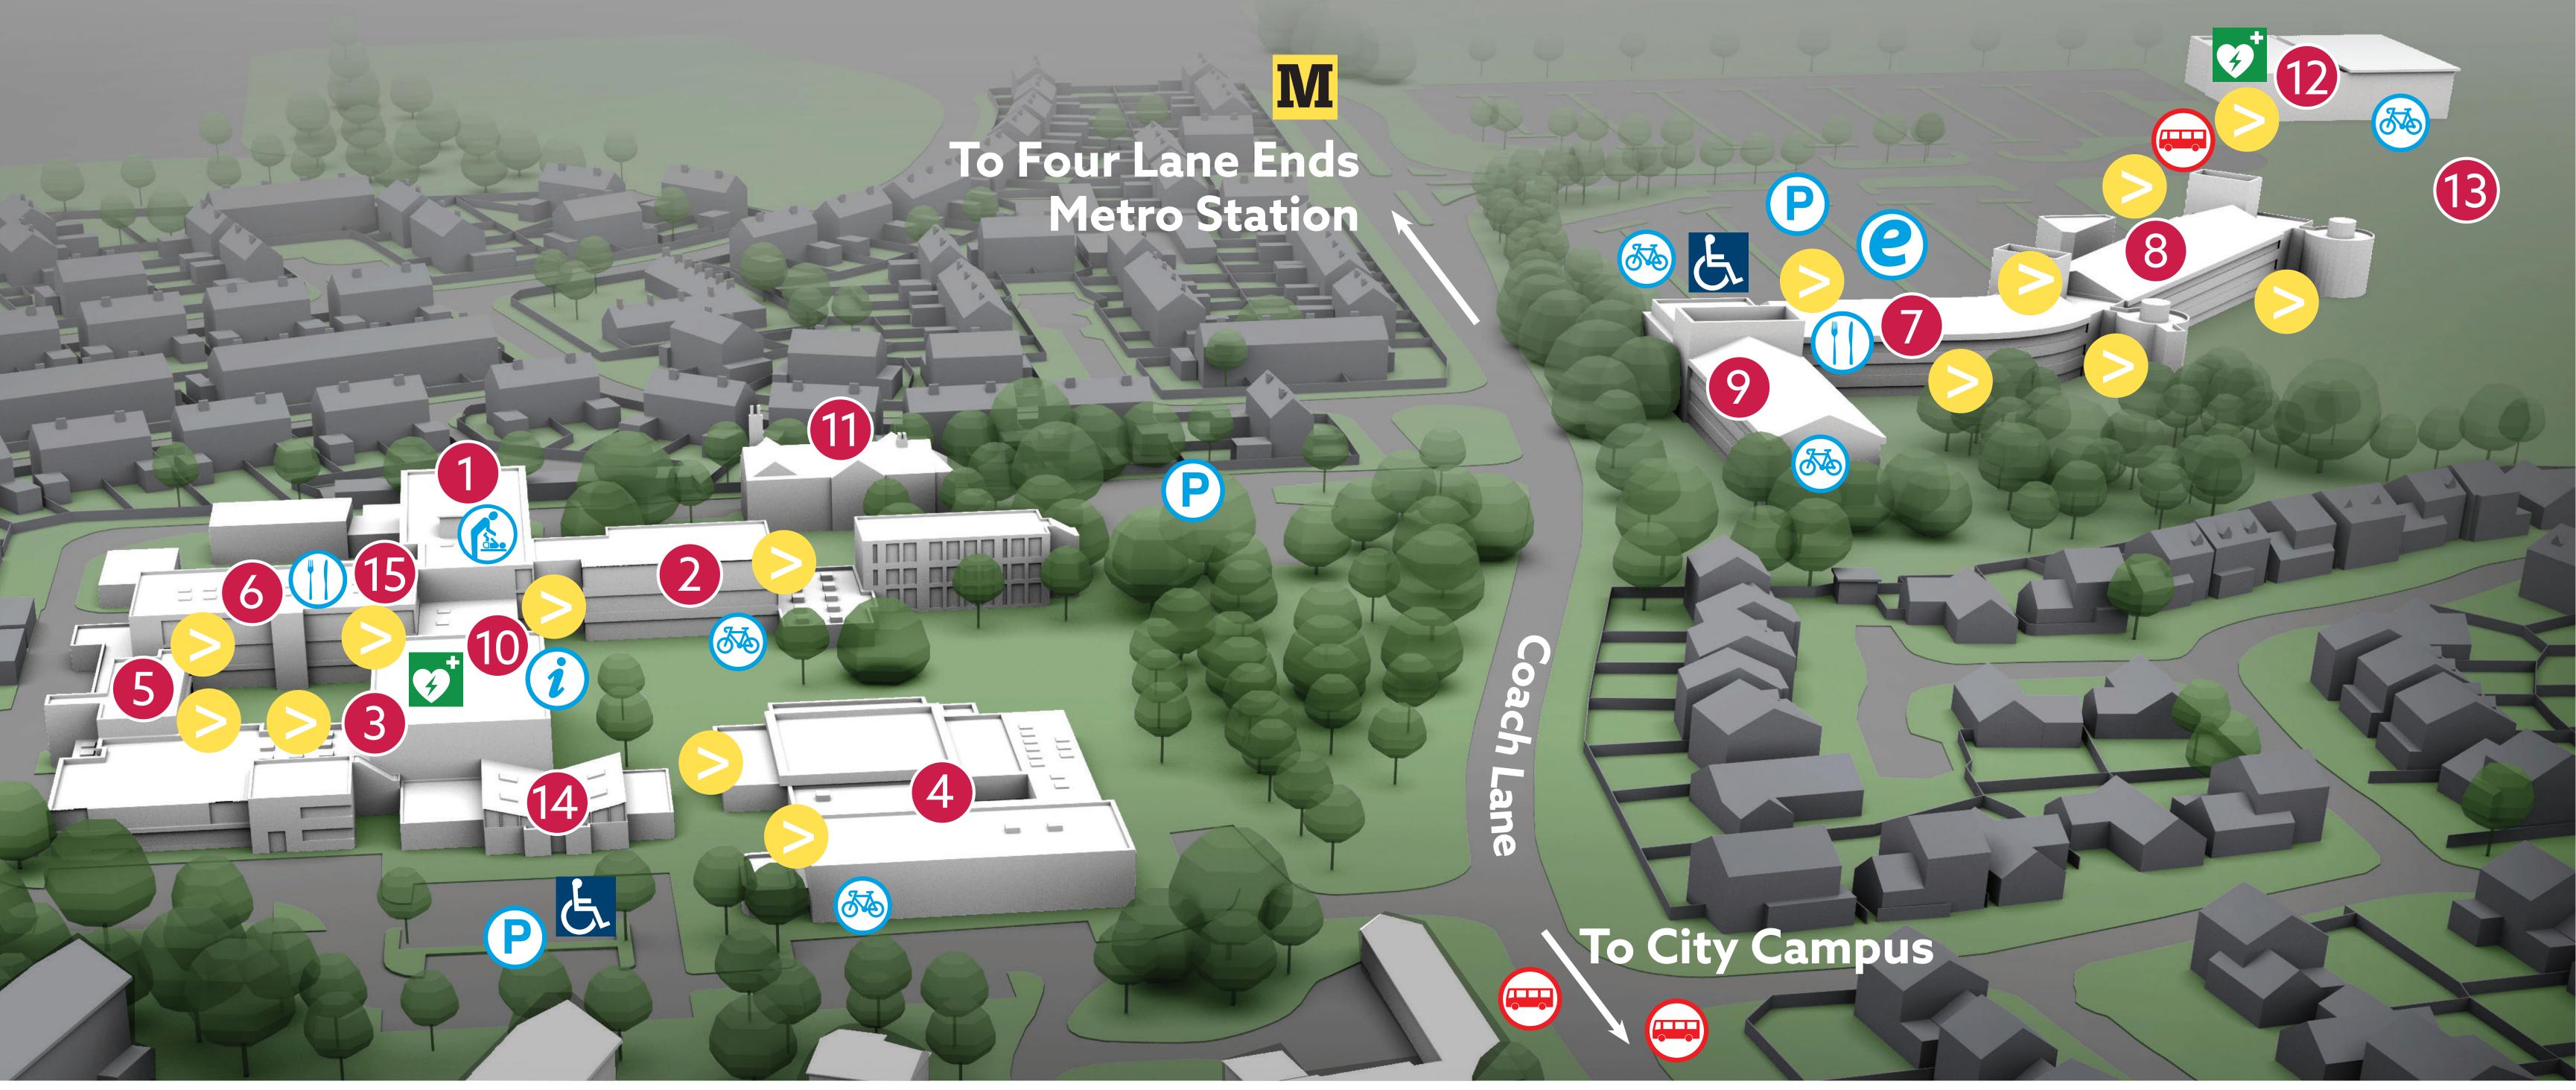

# Key

- A Block
- B Block
- C Block 3
- Clinical Skills Centre Security
- D Block
- E Block 6
- G Block 🥡

- H Block 8
- F Block 🕧 9 Library Student Central Ask 4 Help
- Communitea
- 10 Main Reception 🥡 Foragers POD Hot Drinks and Snacks

# Coach Lane Campus

- 11 Manor House
- 12 Coach Lane Sports Centre
- 13 Sports Pitches
- 14 Coach Lane Hub
- 15 NMC Competence Test Centre (OSCE)

- Reception/Information
- Parking

ĺ

P

540)

 $\mathbf{e}$ 

G

- Cycle Parking
- Electric Vehicle Charge Point
- Disabled Parking
- Accessible Building Entrance

Designated No.1 bus stop for free travel for students to and from City Campus

Automated External Defibrillator